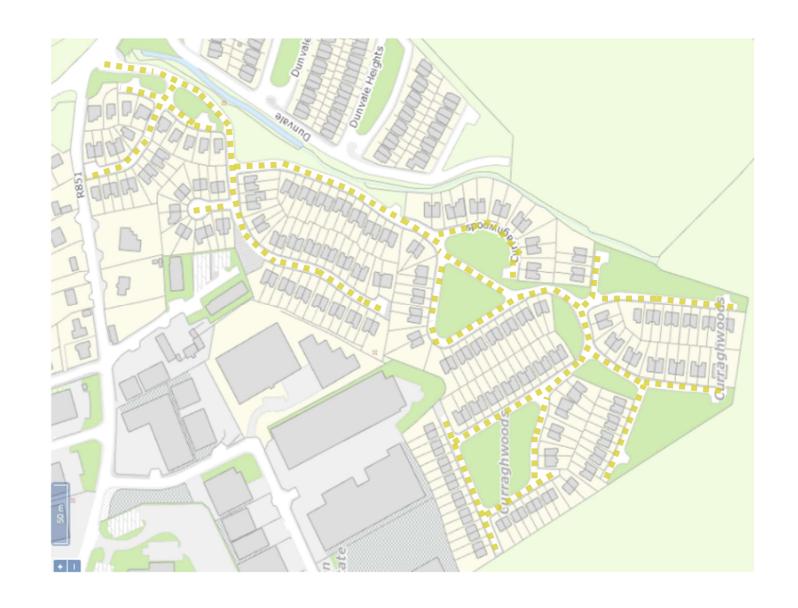

| Location      |        | Description                                                                                                                                                                                                                                |
|---------------|--------|--------------------------------------------------------------------------------------------------------------------------------------------------------------------------------------------------------------------------------------------|
|               | 30.110 | Three segments of The Rise Road (L-50371-1 to 3) from its junction with the Halldene Villas Road (L-50374) north eastwards to its junction with The Rise Road (L-50371-5), The Rise (2) Road (L-50372-1) and the Fairwinds Road (L-99154). |
|               | 30.111 | One segment of The Rise Road (L-50371-4) from its junction with the Waterfall Road (L-5037) northwards to its junction with The Rise Road (L-50371).                                                                                       |
|               | 30.112 | One segment of The Rise Road (L-50371-5) from its junction with the Waterfall Road (L-5037) northwards to its junction with The Rise Road (L-50371-3), The Rise (2) Road (L-50372-1) and the Fairwinds Road (L-99154).                     |
|               | 30.113 | The Rise (2) Road (L-50372-1) from its junction with The Rise Road (L-50371) north and eastwards to its junction with The Rise Road (L-50371-3), The Rise Road (L-50371-5) and the Fairwinds Road (L-99154)                                |
|               | 30.114 | The Fairwinds Road (L-99154-1) from its junction with The Rise Road (L-50371-3), The Rise Road (L-50371-5) and The Rise (2) Road (L-50372-1) eastwards to the end of the cul-de-sac.                                                       |
| Windmill Road | 30.115 | The Windmill Road (L-5268-1) from its junction with Summerhill South Road (L-1074) and Quaker Road (L-5235) eastwards to its junction with High Street (L-5204).                                                                           |
| Park Gate     | 30.116 | All segments of the Parkgate Estate Roads (L-6741-0 to 22) northwards from the two junctions with the Grange Road (R-851).                                                                                                                 |
| Curragh Woods | 30.117 | All segments of the Curraghwoods Estate Roads (L-9172-0 to 14) south westwards from its junction with the Grange Road (R-851).                                                                                                             |
| Pinecroft     | 30.118 | The Pinecroft entrance road (L-2514-0) from its junction with the Cooney's Lane Road (L-2461) eastwards to its junction with the Glenside Road (L-6712-0) and the Glenside Road (L-6611-0) at No. 19 Glenside, Pinecroft.                  |
|               | 30.119 | The Grange Way Road (L-2515-0) from its junction with the Pinecroft entrance road (L-2514-0) northwards to its junction with Grange Way Road (L-6607)                                                                                      |
|               | 30.120 | All segments of Grange Way Road (L-6607-0 and 3) from its junction the Grange Way Road (L-2515-0) to the ends of the cul-de-sacs.                                                                                                          |
|               | 30.121 | The Woodview Road (L-2516-0) from its junction with the Pinecroft entrance road (L-2514-0) southwards to its junction with the Woodview Road (L-6608).                                                                                     |
|               | 30.122 | All segments of the Woodview Road (L-6608-0 and 2) from its junction with the Woodview Road (L-2516-0) southwards to the ends of the cul-de-sacs.                                                                                          |
|               | 30.123 | The Hillside Road (L-25140-0) from its junction with the Pinecroft entrance road (L-2514-0) eastwards to the end of the cul-de-sac.                                                                                                        |
|               | 30.124 | The Grange Vale Road (L-6609-0) from its junction with the Pinecroft entrance road (L-2514-0) southwards to the end of the cul-de-sac.                                                                                                     |
|               | 30.125 | The Glenside Road (L-6610-0) from its junction with the Pinecroft entrance road (L-2514-0) southwards to the end of the cul-de-sac.                                                                                                        |