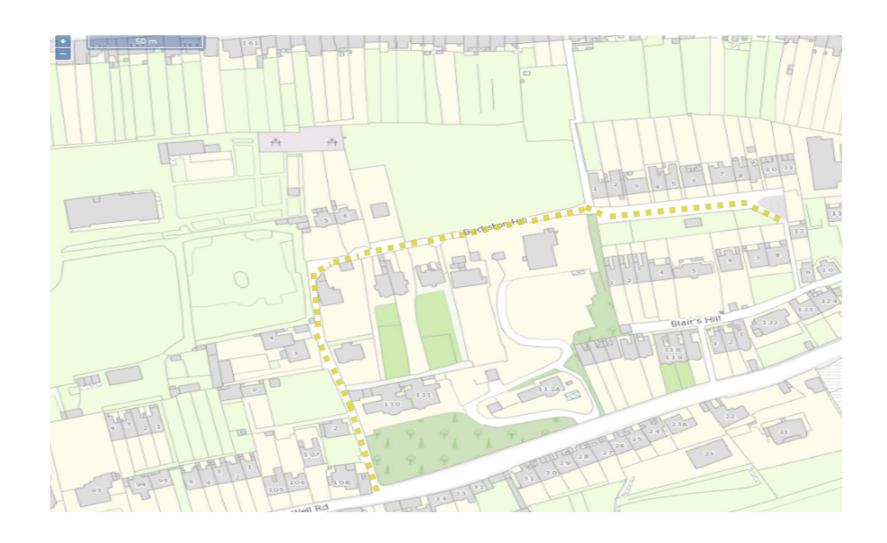

|   | Windmill Road                                                                           | A29 |
|---|-----------------------------------------------------------------------------------------|-----|
|   | Park Gate                                                                               | A30 |
|   | Curragh Woods                                                                           | A31 |
|   | Pinecroft                                                                               | A32 |
|   | Charles Daly Road, Edward Walsh Road, Marie Ville, Michael<br>Fitzgerald Road, The Acre | A33 |
|   | Cross Douglas Road, Willow Court, Cherry Drive                                          | A34 |
|   | Belvedere Lawn, Trabeg Avenue, Mahon Avenue, Clermont<br>Avenue                         | A35 |
|   | St Joseph's Lawn, Hawkes Road                                                           | A36 |
|   | Westside Estate                                                                         | A37 |
|   | Greenwood Estate                                                                        | A38 |
|   | Robinscourt Estate                                                                      | A39 |
|   | Brook Avenue                                                                            | A40 |
|   | Sandown Crescent                                                                        | A41 |
|   | Knapp's Square, John Street                                                             | A44 |
| В | Dunkettle Interchange                                                                   |     |
| D | Dunkettle Interchange Special Speed Limits                                              | B1  |
|   |                                                                                         |     |