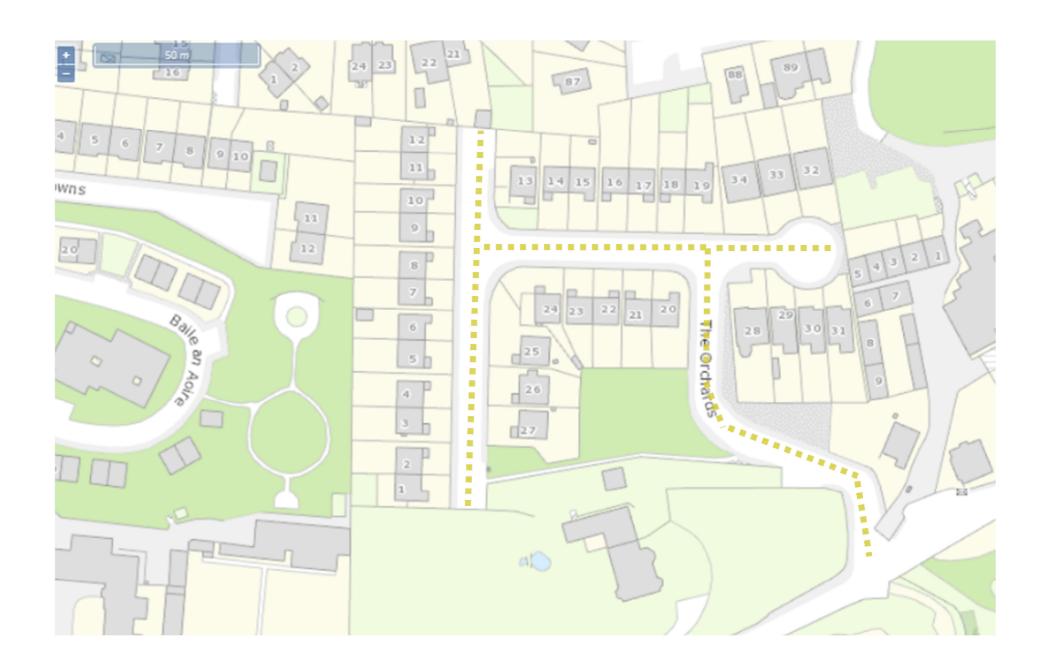

| Location                                                                                       |       | Description                                                                                                                                                                                                     |
|------------------------------------------------------------------------------------------------|-------|-----------------------------------------------------------------------------------------------------------------------------------------------------------------------------------------------------------------|
|                                                                                                | 30.15 | All segments of the Glencree Crescent Estate (L-51103-1 to 4) eastwards and southwards from its junction the Annalee Grove Road (L-51104-4).                                                                    |
| Lagan Grove,<br>Shannon Lawn                                                                   | 30.16 | All segments of the Lagan Grove Estate (L-51107-1 to 4) westwards from its junction with the North Ring Road (R-635).                                                                                           |
|                                                                                                | 30.17 | The Shannon Lawn Road (L-51108-1) from its junction with the Lagan Grove Road (L-51107-1) northwards and westwards to the end of the end of the cul-de-sac.                                                     |
| Ashmount Estate                                                                                | 30.18 | All segments of the Ashmount Court Estate (L-50698-1 to 19) southwards from its junction with Boherboy Road (L-5069).                                                                                           |
|                                                                                                | 30.19 | All segments of Ashmount Estate (L-99025-1 to 7) westwards from its junctions with the Ashmount Court Road (L-50698).                                                                                           |
|                                                                                                | 30.20 | All segments of Ashmount Mews Estate (L-99026-1 to 5) south westwards from its junction with the Ashmount Court Road (L-50698).                                                                                 |
| Woodview<br>Terrace, Meelick<br>Park, Kempton<br>Park                                          | 30.21 | The Woodview Terrace Road (L-99453-1) from its junction with the Ballyhooly Road (R614) southwards to its junction with Woodview Terrace Road (L-99453-3).                                                      |
|                                                                                                | 30.22 | The Woodview Terrace Road (L-99453-3) from its junction with the Woodview Terrace Road (L-99453-3) eastwards to the end of the cul-de-sac.                                                                      |
|                                                                                                | 30.23 | All segments of the Meelick Park Estate (L-50198-1 to 6) westwards from its junction with the Woodview Terrace Road (L-99453-1).                                                                                |
|                                                                                                | 30.24 | All segments of the Kempton Park Estate (L-99210-1 to 5) northwards from its junction with the Meelick Park Road (L-50198).                                                                                     |
| The Orchards<br>Estate,                                                                        | 30.25 | All segments of the The Orchards Estate (L-10314-1 to 5) northwards from its junction with the Middle Glanmire Road (L-1031).                                                                                   |
| Meadowbrook<br>Estate, Glanmire                                                                | 30.26 | All segments of the Meadowbrook Estate (L-7045-0 to 1) northwards from its junction with the road L-3010.                                                                                                       |
| Churchfield Way<br>Upper, Churchfield<br>Green, Ascension<br>Heights,<br>Churchfield<br>Avenue | 30.27 | All segments of Churchfield Way Upper (L-50953-1 to 2) from its junction with Churchfield Road (L-5095) southwards to its junction with Churchfield Avenue (L-1055).                                            |
|                                                                                                | 30.28 | All segments of Churchfield Green (L-10242-1 to 8) westwards from its junction with Churchfield Way Upper (L-50953) and northwards from its junction with Churchfield Avenue (L-1055) and Bakers Road (L-1052). |
|                                                                                                | 30.29 | The Ascension Heights Road (L-10243-1) from its junction with Knocknaheeny Avenue (L-5054) eastwards to its junction with Churchfield Green Road (L-10242).                                                     |