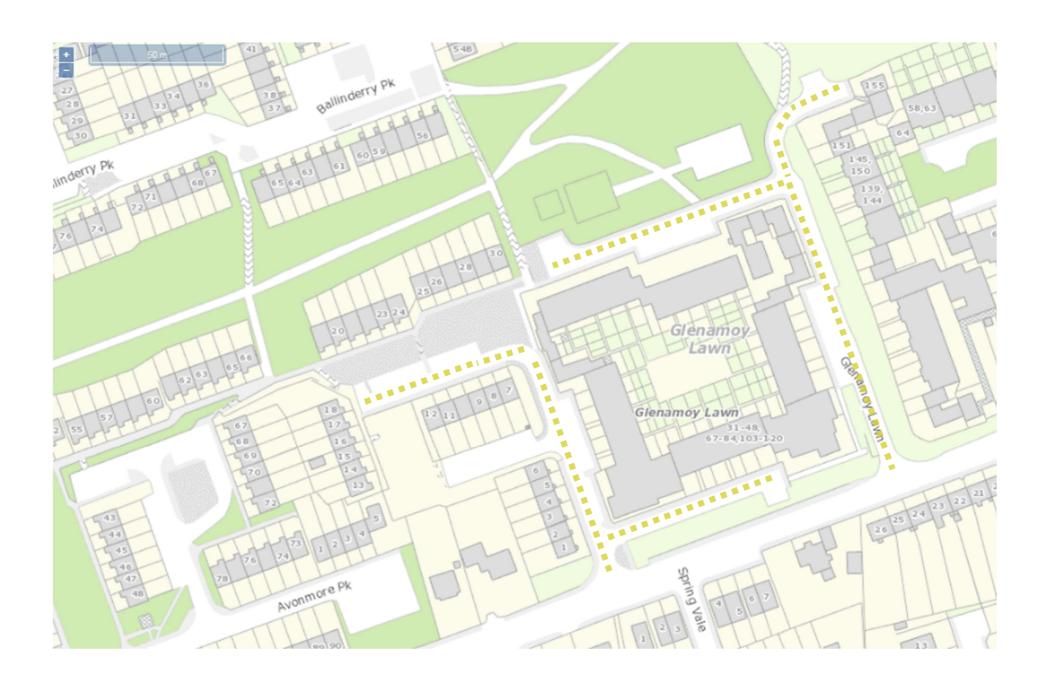

| Legend:  Scale: as shown | Comhairle Cathrach Chorcaí<br>Cork City Council |                 | Project: Proposed Speed Limit Bye-laws 2024 |                          |
|--------------------------|-------------------------------------------------|-----------------|---------------------------------------------|--------------------------|
| 30kph Slow Zone:         | Title: NE LAC – Glenamoy Lawn  Prawing Ref: A4  |                 |                                             | RATIONS\04 SPEED LIMITS\ |
| ****                     | <b>Date:</b> Dec 2023                           | Drawn<br>by: SS | Checked by: AMG                             | Approved: CB             |