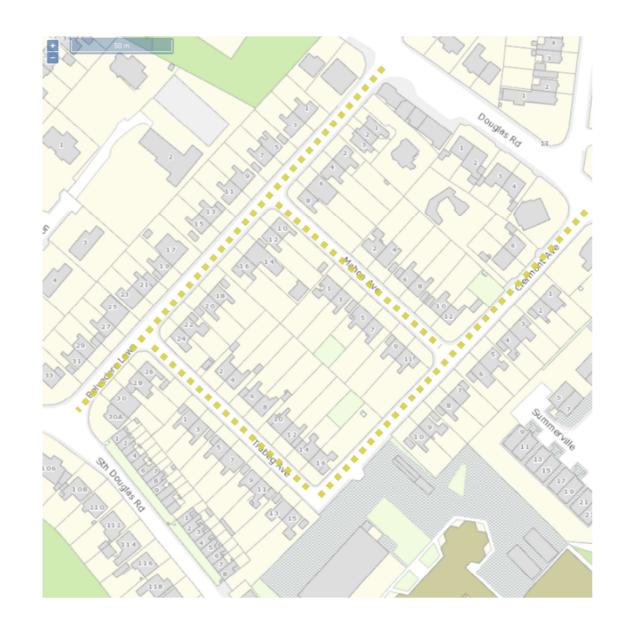

| Location                                                                                         |        | Description                                                                                                                                                                                 |
|--------------------------------------------------------------------------------------------------|--------|---------------------------------------------------------------------------------------------------------------------------------------------------------------------------------------------|
|                                                                                                  | 30.126 | All segments of the Glenside Road (L-6611-0 and 3) from its junction with the Pinecroft entrance road (L-2514-0) and the Glenside Road (L-6712-0) eastwards to the ends of the cul-de-sacs. |
|                                                                                                  | 30.127 | All segments of the Glenside Road (L-6712-0 to 1) from its junction with the Pinecroft entrance road (L-2514-0) and the Glenside Road (L-6611-0) westwards to the ends of the cul-de-sacs.  |
| Charles Daly Road,<br>Edward Walsh<br>Road, Marie Ville,<br>Michael Fitzgerald<br>Road, The Acre | 30.128 | Segments of the Edward Walsh Road (L-99143-1, 2, 5, 6, and 9) from its junction with Togher Road (L-1076) eastwards to its junction with Pouladuff Road (L-1013).                           |
|                                                                                                  | 30.129 | The segment of the Edward Walsh Road (L-99143-10) from its junction with the Edward Walsh Road (L-99143-1 and 2) southwards to the end of the cul-de-sac.                                   |
|                                                                                                  | 30.130 | The segment of the Edward Walsh Road (L-99143-12) southwards from its junctions with the Edward Walsh Road (L-99143-6 and 9).                                                               |
|                                                                                                  | 30.131 | The segment of the Edward Walsh Road (L-99143-13) from its junctions with the Edward Walsh Road (L-99143-5 and 6) northwards to its junction with Patrick Trahy Road (L99311).              |
|                                                                                                  | 30.132 | The Michael Fitzgerald Road (L-10145-1) from its junction with the Edward Walsh Road (L-99143) southwards to its junction with the Charles Daly Road (L-10136)                              |
|                                                                                                  | 30.133 | One segment of the Charles Daly Road (L-10136-3) from its junction with the Michael Fitzgerald Road (L-10145-1) westwards to the end of the cul-de-sac.                                     |
|                                                                                                  | 30.134 | Two segment of the Charles Daly Road (L-10136-1 and 2) from its junction with the Michael Fitzgerald Road (L-10145-1) eastwards to its junction with The Acre Road (L-99406).               |
|                                                                                                  | 30.135 | The Marie Ville Road (L-99256-1) from its junction with the Charles Daly Road (L-10136) northwards to the end of the cul-de-sac.                                                            |
|                                                                                                  | 30.136 | All segments of The Acre Road (L-99406-1 and 2) from its junction with Pouladuff Road (L-1013) westwards to the end of the cul-desac.                                                       |
| Cross Douglas<br>Road, Willow<br>Court, Cherry Drive                                             | 30.137 | All segments of the Cross Douglas Road (L-5017-1 to 5) from its junction with the South Douglas Road (R-851) northwards to its junction with the Douglas Road (R-610).                      |
|                                                                                                  | 30.138 | All segments of the Willow Court Road (L-99438-1 and 2) from its junction with the Cross Douglas Road (L-5017) westwards to the end of the cul-de-sac.                                      |
|                                                                                                  | 30.139 | All segments of the Willow Dale Road (L-99439-1 to 3) from its junction with the Willow Court Road (L-99438) southwards to the ends of the cul-de-sacs.                                     |
|                                                                                                  | 30.140 | The Cherry Drive Road (L-50767-1) from its junction with the Cross Douglas Road (L-5017) eastwards to the end of the cul-de-sac.                                                            |
| Belvedere Lawn,<br>Trabeg Avenue,<br>Mahon Avenue,<br>Clermont Avenue                            | 30.141 | All segments of the Belvedere Lawn Road (L-5019-1 to 3) from its junction with the South Douglas Road (R-851) northwards to its junction with the Douglas Road (R-610).                     |

| Location                                  |        | Description                                                                                                                                                                                                                              |
|-------------------------------------------|--------|------------------------------------------------------------------------------------------------------------------------------------------------------------------------------------------------------------------------------------------|
|                                           | 30.142 | All segments of the Clermont Avenue Road (L-99100-1 and 2) from its junction with the Belvedere Lawn Road (L-5019) south and eastwards to its junction with the Douglas Road (R-610).                                                    |
|                                           | 30.143 | The Mahon Avenue Road (L-99253-1) from its junction with the Belvedere Lawn Road (L-5019) south eastwards to it junction with the Clermont Avenue Road (L-99100).                                                                        |
| St Joseph's Lawn,<br>Hawkes Road          | 30.144 | The Saint Joseph's Lawn (L-50381-1) from its junction with the Hawkes Road (L-5038) eastwards to the end of the cul-de-sac.                                                                                                              |
| Westside Estate                           | 30.145 | All segments of the Westside Estate Road (L-90281-1 to 4) westwards from its junction with the Togher Road (L-1076).                                                                                                                     |
| Greenwood Estate                          | 30.146 | The Greenwood Estate Road (L-2505-0) from its junction with Togher Road (L-1076) eastwards to the end of the cul-de-sac.                                                                                                                 |
|                                           | 30.147 | The Greenwood Estate Road (L-2506-0) from its junction with the Greenwood Estate Road (L-2505-0) southwards and westwards to its junction with the Togher Road (L-1076).                                                                 |
|                                           | 30.148 | Two sections of the Greenwood Estate Road (L-6592-0 and -2) from its junction with the Greenwood Estate Road (L-2506-0) southwards to the end of the cul-de-sac and eastwards to its junction with the Greenwood Estate Road (L-6589-0). |
|                                           | 30.149 | The Greenwood Estate Road (L-6589-0) from its junction with the Greenwood Estate Road (L-2505-0) southwards to the end of the cul-de-sac.                                                                                                |
|                                           | 30.150 | The Greenwood Estate Road (L-6590-0) from its junction with the Greenwood Estate Road (L-2506-0) eastwards to its junction with the Greenwood Estate Road (L6589-0)                                                                      |
|                                           | 30.151 | The Greenwood Estate Road (L-6591-0) from its junction with the Greenwood Estate Road (L-2506-0) eastwards to its junction with the Greenwood Estate Road (L6589-0)                                                                      |
| Robinscourt Estate                        | 30.152 | All segments of the Robinscourt Estate Road (L-6587-0, -3 and 4) westwards from its junction with the Togher Road (L-1076).                                                                                                              |
| Brook Avenue                              | 30.153 | The Brook Avenue Estate Road (L-6588-0) from its junction with the Lehenaghmore Road (L-2454-0) south westwards to the end of the cul-de-sac.                                                                                            |
| Sandown Crescent                          | 30.154 | All segments of the Sandown Crescent Estate Roads (L-6586-0, -2 to 4) north westwards from its junction with the Spur Hill Road (L-2452).                                                                                                |
| Knapp's Square,<br>John Street            | 30.155 | The Knapp's Square Road (L-99219-1) from its junction with the Camden Quay Road (L-5281) northwards to its junction with the Devonshire Street Road (L-90202).                                                                           |
|                                           | 30.156 | The John Street (L-10229-1) from its junction with the Devonshire Street Road (L-90202) northwards to its junction with the John Street Upper Road (L-1090).                                                                             |
| Dunkettle<br>Interchange<br>N8/M8/N25/N40 | 30.157 | N8/N40 Link Road, from a point 130 metres east in direction of its intersection with the N25 mainline eastbound, to a point 400 metres north of the Jack Lynch Tunnel.                                                                   |