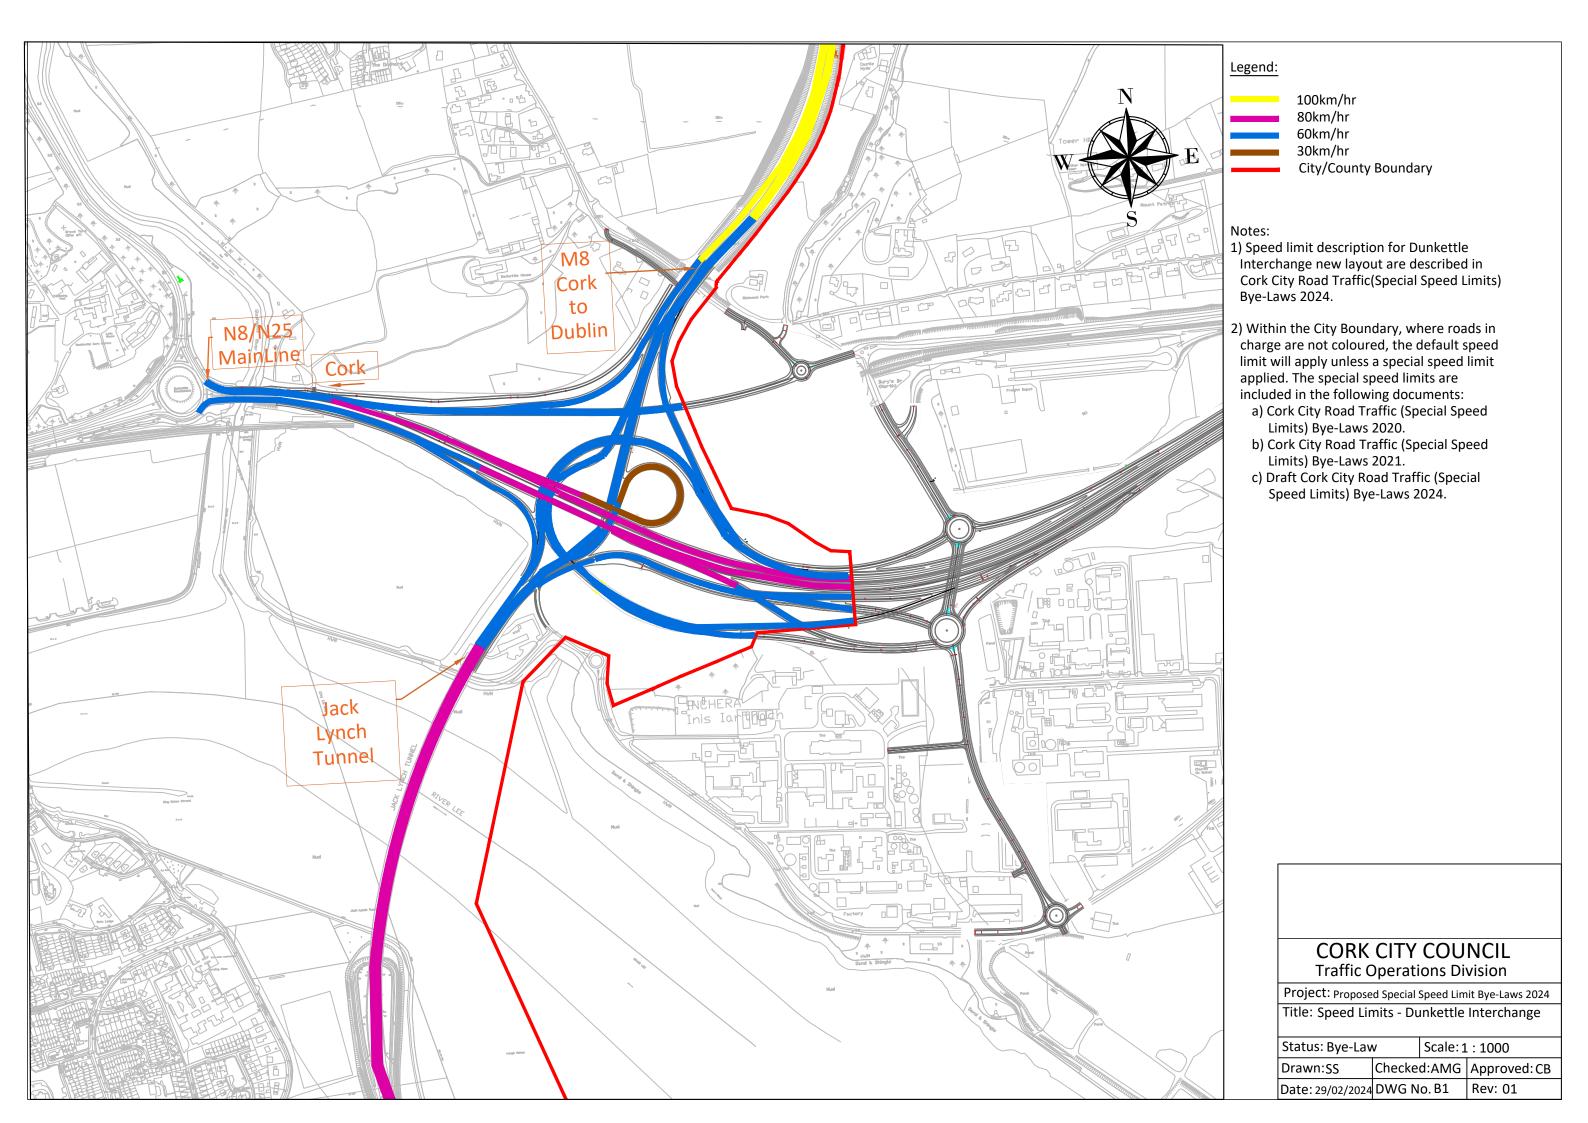

| Location                                  |        | Description                                                                                                                                                                                                                              |
|-------------------------------------------|--------|------------------------------------------------------------------------------------------------------------------------------------------------------------------------------------------------------------------------------------------|
|                                           | 30.142 | All segments of the Clermont Avenue Road (L-99100-1 and 2) from its junction with the Belvedere Lawn Road (L-5019) south and eastwards to its junction with the Douglas Road (R-610).                                                    |
|                                           | 30.143 | The Mahon Avenue Road (L-99253-1) from its junction with the Belvedere Lawn Road (L-5019) south eastwards to it junction with the Clermont Avenue Road (L-99100).                                                                        |
| St Joseph's Lawn,<br>Hawkes Road          | 30.144 | The Saint Joseph's Lawn (L-50381-1) from its junction with the Hawkes Road (L-5038) eastwards to the end of the cul-de-sac.                                                                                                              |
| Westside Estate                           | 30.145 | All segments of the Westside Estate Road (L-90281-1 to 4) westwards from its junction with the Togher Road (L-1076).                                                                                                                     |
| Greenwood Estate                          | 30.146 | The Greenwood Estate Road (L-2505-0) from its junction with Togher Road (L-1076) eastwards to the end of the cul-de-sac.                                                                                                                 |
|                                           | 30.147 | The Greenwood Estate Road (L-2506-0) from its junction with the Greenwood Estate Road (L-2505-0) southwards and westwards to its junction with the Togher Road (L-1076).                                                                 |
|                                           | 30.148 | Two sections of the Greenwood Estate Road (L-6592-0 and -2) from its junction with the Greenwood Estate Road (L-2506-0) southwards to the end of the cul-de-sac and eastwards to its junction with the Greenwood Estate Road (L-6589-0). |
|                                           | 30.149 | The Greenwood Estate Road (L-6589-0) from its junction with the Greenwood Estate Road (L-2505-0) southwards to the end of the cul-de-sac.                                                                                                |
|                                           | 30.150 | The Greenwood Estate Road (L-6590-0) from its junction with the Greenwood Estate Road (L-2506-0) eastwards to its junction with the Greenwood Estate Road (L6589-0)                                                                      |
|                                           | 30.151 | The Greenwood Estate Road (L-6591-0) from its junction with the Greenwood Estate Road (L-2506-0) eastwards to its junction with the Greenwood Estate Road (L6589-0)                                                                      |
| Robinscourt Estate                        | 30.152 | All segments of the Robinscourt Estate Road (L-6587-0, -3 and 4) westwards from its junction with the Togher Road (L-1076).                                                                                                              |
| Brook Avenue                              | 30.153 | The Brook Avenue Estate Road (L-6588-0) from its junction with the Lehenaghmore Road (L-2454-0) south westwards to the end of the cul-de-sac.                                                                                            |
| Sandown Crescent                          | 30.154 | All segments of the Sandown Crescent Estate Roads (L-6586-0, -2 to 4) north westwards from its junction with the Spur Hill Road (L-2452).                                                                                                |
| Knapp's Square,<br>John Street            | 30.155 | The Knapp's Square Road (L-99219-1) from its junction with the Camden Quay Road (L-5281) northwards to its junction with the Devonshire Street Road (L-90202).                                                                           |
|                                           | 30.156 | The John Street (L-10229-1) from its junction with the Devonshire Street Road (L-90202) northwards to its junction with the John Street Upper Road (L-1090).                                                                             |
| Dunkettle<br>Interchange<br>N8/M8/N25/N40 | 30.157 | N8/N40 Link Road, from a point 130 metres east in direction of its intersection with the N25 mainline eastbound, to a point 400 metres north of the Jack Lynch Tunnel.                                                                   |

### THIRD SCHEDULE

### (60 km/h Special Speed Limits)

| Location                                  |       | Description                                                                                                                                                       |
|-------------------------------------------|-------|-------------------------------------------------------------------------------------------------------------------------------------------------------------------|
| Glanmire                                  | 60.1  | L-2970 from a point 595m east of its junction with L-2998 to a point 650 m east of said junction.                                                                 |
| Douglas                                   | 60.2  | The Douglas-Carrigaline Road (R-609) between a point 900 m south east of its junction with the Maryborough Woods Road and a point 1300 m south of said junction.  |
|                                           |       |                                                                                                                                                                   |
| Dunkettle<br>Interchange<br>N8/M8/N25/N40 | 60.3  | N8/Glounthaune Eastbound Link Road, from its intersection from the N25 mainline eastbound, to the City/County boundary.                                           |
|                                           | 60.4  | N8/M8 Northbound Link Road, from its intersection from the N8/Glounthaune Link Road to its intersection with the N25/M8 Northbound Link Road.                     |
|                                           | 60.5  | N40/N8 Westbound Link Road, from a point 60 metres north of the Jack Lynch Tunnel, to its intersection with the N8 mainline Westbound.                            |
|                                           | 60.6  | N40/N25 Eastbound Link Road from a point 60 metres north of the Jack Lynch Tunnel, to the City/County Boundary.                                                   |
|                                           | 60.7  | N40/M8 Northbound Link Road, from a point 60 metres north of the Jack Lynch Tunnel, to a point 100 metres north of Structure CB-M08-003.00 Dunkettle Road Bridge. |
|                                           | 60.8  | M8/N40 Southbound Link Road, from a point 150 metres north of Structure CB-M08-003.00 Dunkettle Road Bridge, to a point 60 metres north of the Jack Lynch Tunnel. |
|                                           | 60.9  | M8/N25 Eastbound Link Road, from its intersection with the M8/N40 southbound link road, to its intersection with the N40/N25 Eastbound Link Road.                 |
|                                           | 60.10 | N8/N40 Link Road, from a point 400 metres north of the Jack Lynch Tunnel, in a southerly direction to a point 60 metres north of the Jack Lynch Tunnel.           |
|                                           | 60.11 | Little Island/N25 Westbound Link Road, from the City/County boundary, to a point 10 metres north of Structure CC-N25-025.00.                                      |
|                                           | 60.12 | Little Island/N25 Westbound Link Road, from the City/County boundary, to its intersection with the N25/N40 Westbound Link Road.                                   |
|                                           | 60.13 | Little Island/M8 Northbound Link Road, from the City/County boundary, to its intersection with the N25/M8 Northbound Link Road.                                   |
|                                           | 60.14 | N25/M8 Northbound Link Road, from the City/County boundary, to a point 100 metres north of Structure CB-M08-003.00 Dunkettle Road Bridge.                         |
|                                           | 60.15 | N25/N40 Westbound Link Road, from the City/County boundary, to a point 60 metres north of the Jack Lynch Tunnel.                                                  |

| Location |       | Description                                                                                                                                                                   |
|----------|-------|-------------------------------------------------------------------------------------------------------------------------------------------------------------------------------|
|          | 60.16 | N8/N25 Eastbound Mainline, from its Junction with the Dunkettle Roundabout, to a point 350 metres East in direction along the N25 Mainline.                                   |
|          | 60.17 | N8/N25 Westbound Mainline, from a point 740 metres west of the City/County Boundary, west in direction along the N25 Mainline, to its Junction with the Dunkettle Roundabout. |

### **FOURTH SCHEDULE**

### (80 km/h Special Speed Limits)

| Location                                  |      | Description                                                                                                                                                             |
|-------------------------------------------|------|-------------------------------------------------------------------------------------------------------------------------------------------------------------------------|
| Dublin Pike                               | 80.1 | Dublin Hill Upper Road (L-2980), from a point 110 m northeast of its junction with the Ferncarrig Estate Road (L-7101) to its junction with the R-614.                  |
| Killeens Cross                            | 80.2 | Road L-2785-28 between a point 341m north from its junction with The Ingle Downs Estate Road (L-6884-1) to a point 525 m north of said junction.                        |
|                                           |      |                                                                                                                                                                         |
| Dunkettle<br>Interchange<br>N8/M8/N25/N40 | 80.3 | N8/N25 Eastbound Mainline, from a point 350 metres east of its Junction with the Dunkettle Roundabout, east in direction to the City/County boundary                    |
|                                           | 80.4 | N25 Westbound Mainline, for a distance of 740 metres, west in direction from the City/County boundary                                                                   |
|                                           | 80.5 | Little Island/N25 Westbound Link Road, from a point 10 metres north of Structure CC-N25-025.00, to its intersection with the N25 Mainline Westbound                     |
|                                           | 80.6 | N8/N40 Link Road, for a distance of 130 metres, East in direction of its intersection with the N25 Mainline Eastbound                                                   |
|                                           | 80.7 | N-40 eastbound carriageway from a point 1278 m east of the centre of Junction 10 (Mahon Interchange) overbridge to a point 60 metres north of the Jack Lynch Tunnel.    |
|                                           | 80.8 | N-40 westbound carriageway from a point 60 metres north of the Jack Lynch Tunnel to a point 1513m east of the centre of the Junction 10 (Mahon Interchange) overbridge. |

### FIFTH SCHEDULE

### (100 km/h Special Speed Limits)

| Location                                  |       | Description                                                                                                                                                                                                                                                                            |
|-------------------------------------------|-------|----------------------------------------------------------------------------------------------------------------------------------------------------------------------------------------------------------------------------------------------------------------------------------------|
| Dunkettle<br>Interchange<br>N8/M8/N25/N40 | 100.1 | M-8 northbound mainline carriageway from a point 100 m north of Structure CB-M08-003.00 Dunkettle Road Bridge to a point 200 m south of the nosing between the northbound off ramp at Junction 18 (Glanmire Interchange) and the M-8 mainline northbound carriageway at this location. |
|                                           | 100.2 | M-8 southbound mainline carriageway from a point 200 m south of the nosing between the northbound off ramp at Junction 18 (Glanmire Interchange) and the M-8 mainline northbound carriageway at this location to a point 150 m north of Structure CB-M08-003.00 Dunkettle Road Bridge. |
| N40                                       | 100.3 | N-40 eastbound on ramp at Junction 2 (Curraheen Interchange) from a point 28 m east from the intersection of the on ramp with the roundabout to its intersection with the N-40 mainline                                                                                                |

|   | Windmill Road                                                                           | A29 |
|---|-----------------------------------------------------------------------------------------|-----|
|   | Park Gate                                                                               | A30 |
|   | Curragh Woods                                                                           | A31 |
|   | Pinecroft                                                                               | A32 |
|   | Charles Daly Road, Edward Walsh Road, Marie Ville, Michael<br>Fitzgerald Road, The Acre | A33 |
|   | Cross Douglas Road, Willow Court, Cherry Drive                                          | A34 |
|   | Belvedere Lawn, Trabeg Avenue, Mahon Avenue, Clermont<br>Avenue                         | A35 |
|   | St Joseph's Lawn, Hawkes Road                                                           | A36 |
|   | Westside Estate                                                                         | A37 |
|   | Greenwood Estate                                                                        | A38 |
|   | Robinscourt Estate                                                                      | A39 |
|   | Brook Avenue                                                                            | A40 |
|   | Sandown Crescent                                                                        | A41 |
|   | Knapp's Square, John Street                                                             | A44 |
| В | Dunkettle Interchange                                                                   |     |
| D | Dunkettle Interchange Special Speed Limits                                              | B1  |
|   |                                                                                         |     |

# **Dunkettle Interchange Special Speed Limits**

| Legend:  Scale: as shown | Comhairle Cathrach Chorcaí Cork City Council                                |                 | Project: Proposed Speed Limit Bye-laws 2024    |              |
|--------------------------|-----------------------------------------------------------------------------|-----------------|------------------------------------------------|--------------|
| 30kph Slow Zone:         | Title: NE LAC – The Bellevue Park Road, Shrewsbury Villas, Farnmore Ref: A1 |                 | File: T:\TRANSPORT-OPERATIONS\04 SPEED LIMITS\ |              |
| ****                     | <b>Date:</b> Dec 2023                                                       | Drawn<br>by: SS | Checked by: AMG                                | Approved: CB |