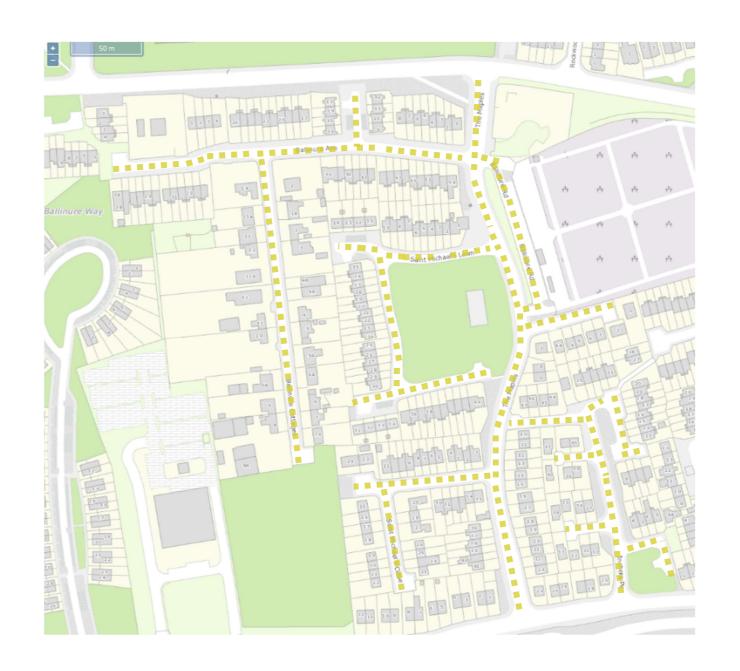

| Location                    |       | Description                                                                                                                                                 |
|-----------------------------|-------|-------------------------------------------------------------------------------------------------------------------------------------------------------------|
| The Maples Estate,<br>Mahon | 30.44 | All segments of the Ballinure Road (L-5284-1 to 6) from its junction with St Michaels Drive (L-5297) northwards to its junction with Skehard Road (L-1073). |
|                             | 30.45 | Ballinure Road (L-10045-7) eastwards from its junctions with the Ballinure Road (L-5284).                                                                   |
|                             | 30.46 | All segments of St Michaels Close Estate (L-99389-1 to 3) westwards from its junction with the Ballinure Road (L-5284).                                     |
|                             | 30.47 | All segments of St Michaels Lawn Estate (L-50103-1 to 5) westwards from its junction with the Ballinure Road (L-5284).                                      |
|                             | 30.48 | All segments of Ballinure Avenue (L-99035-1 to 4) westwards from its junction with the Ballinure Road (L-5284).                                             |
|                             | 30.49 | Ballinure Cottages Road (L-50101) southwards from its junction with Ballinure Avenue (L-99035).                                                             |
|                             | 30.50 | One segment of The Maples (L-99416-1) eastwards from its junction with the Ballinure Road (L-5284).                                                         |
|                             | 30.51 | All segments of the Inchera Park Estate (L-50104-1 to 8) northwards from its junction with Inchera Close Road (L-5296).                                     |
|                             | 30.52 | Three segments of The Maples (L-99416-2 to 4) westwards from their junctions with the Inchera Park Road (L-50104).                                          |
| Calderwood                  | 30.53 | The Calderwood Road (L-2521) from its junction with the Donnybrook Hill Road (L-2464) eastwards to the end of the cul-desac.                                |
|                             | 30.54 | The Calderwood Road (L-6636-0) westwards from its junction with Calderwood Road (L-2521).                                                                   |
|                             | 30.55 | All segments of Calderwood Drive (L-6634-0 and L-6634-2) southwards from its junction with the Calderwood Road (L-2521).                                    |
|                             | 30.56 | All segments of Calderwood Court (L-6634-4 and L-6634-7) eastwards from its junction with the Calderwood Drive (L-6634-0).                                  |
|                             | 30.57 | All segments of Calderwood Circle (L-6635-0, L-6635-2 and L-6635-3) southwards from its junction with the Calderwood Road (L-2521).                         |
|                             | 30.58 | The Calderwood Heights Road (L-6636-2) from its junction with the Calderwood Road (L-6636-0) southwards to the end of the cul-desac.                        |
|                             | 30.59 | All segments of Melbourne Close (L-6637-0 and L-6637-2) westwards from its junction with the Calderwood Road (L-2521).                                      |
| Montpellier Road            | 30.60 | The Montpellier Road (L-2522) from its junction with the Donnybrook Hill Road (L-2464) eastwards to the end of the cul-desac.                               |
|                             | 30.61 | The James Connolly Place Road (L-6645-0) from its junction with the Montpellier Road (L-2522) south eastwards to the end of the cul-desac.                  |
|                             | 30.62 | The Willow Close Road (L-6638-0) from its junction with the Montpellier Road (L-2522) northwards to the end of the cul-de-sac.                              |