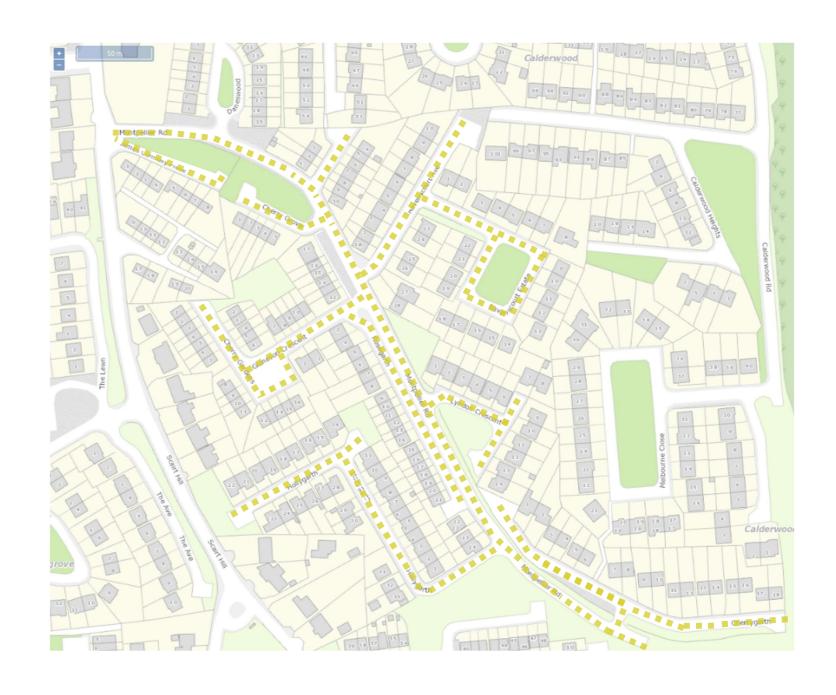

| Location                                       |       | Description                                                                                                                                                                  |
|------------------------------------------------|-------|------------------------------------------------------------------------------------------------------------------------------------------------------------------------------|
|                                                | 30.63 | The Cherry Grove Road (L-6639-0) from its junction with the Montpellier Road (L-2522) westwards to the end of the cul-de-sac.                                                |
|                                                | 30.64 | The Ravenscourt Avenue Road (L-6640-0) from its junction with the Montpellier Road (L-2522) northwards to the end of the cul-de-sac.                                         |
|                                                | 30.65 | The Ravenscourt Estate Road (L-6640-1) eastwards from its junction with the Ravenscourt Avenue Road (L-6640-0).                                                              |
|                                                | 30.66 | The Glenavon Crescent and Cherry Gardens roads (L-6641-0 and L-6641-2) westwards from their junction with the Montpellier Road (L-2522).                                     |
|                                                | 30.67 | All segments of the Lyndon Crescent Road (L-6642-0 to 1) eastwards from its junction with the Montpellier Road (L-2522).                                                     |
|                                                | 30.68 | All segments of the Hollygarth Road (L-6643-0 and L-6643-3) westwards from its junction with the Montpellier Road (L-2522).                                                  |
|                                                | 30.69 | All segments of the Cherrygarth Road (L-6644-0 to 1) northwards from its junction with the Montpellier Road (L-2522).                                                        |
| Greenvalley Estate                             | 30.70 | All segments of the Greenvalley Estate (L-9179-0 to 8 and L-9179-10) westwards from its junction with Scairt Road (L-2462).                                                  |
| Broadale Estate                                | 30.71 | All segments of the Broadale Estate (L-9191-0 to 13) eastwards from its junction with Maryborough Hill Road (L-2470).                                                        |
| Meadowgrove<br>Estate and<br>Convent Road Area | 30.72 | The Factory Lane road (L-99477-1) from its junction with Castle Road (R-853) southwards to its junction with Rope Walk (L-10041) and Convent Avenue (L-50058).               |
|                                                | 30.73 | All segments of Convent Avenue (L-50058-1 and 2) from its junction with Convent Road (L-1004) eastwards to its junction with Rope Walk (L-10041) and Factory Lane (L-99477). |
|                                                | 30.74 | All segments of Orchard Mews (L-99304-1 to 3) southwards from its junction with Convent Avenue (L-50058).                                                                    |
|                                                | 30.75 | All segments of Convent Road (L-1004-1 to 8) from its junction with Blackrock Road (R-853) and Castle Road (R-853) southwards and eastwards to the end of the cul-de-sac.    |
|                                                | 30.76 | All segments of Meadow Grove Estate (L-10042-1 to 3) eastwards from its junction with Convent Road (L-1004).                                                                 |
|                                                | 30.77 | The Rope Walk Road (L-10041-1) from its junction with Convent Avenue (L-50058) southwards to its junction with Convent Road (L-1004).                                        |
|                                                | 30.78 | Two segments of Rope Walk Road (L-10041-3 and 4) from its junction with Convent Avenue (L-50058) eastwards to its junction with Cedar Wood Road (L-99087).                   |
|                                                | 30.79 | The Rope Walk Road (L-10041-5) from its junction with Cedar Wood Road (L-99087) southwards to its junction with Ringmahon Road (L-1112).                                     |
|                                                | 30.80 | All segments of Cedar Wood Road (L-99087-1 and 2) northwards from its junction with Rope Walk Road (L-10041).                                                                |