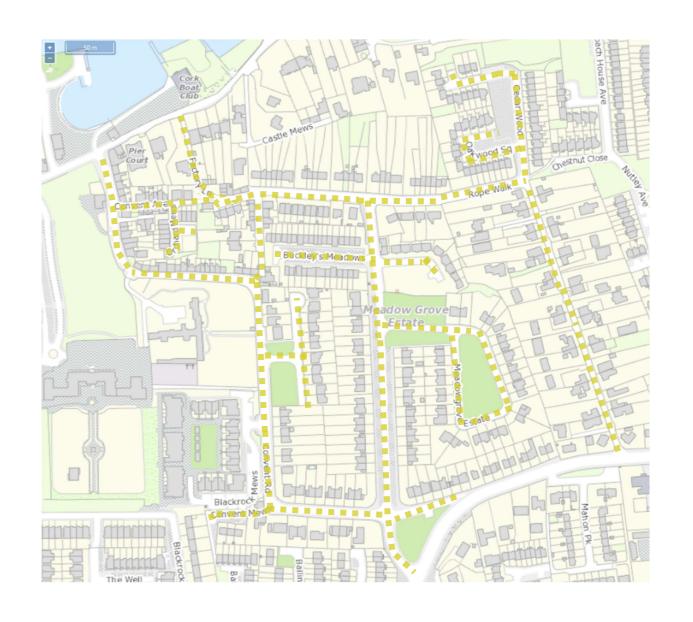

| Location                                       |       | Description                                                                                                                                                                  |
|------------------------------------------------|-------|------------------------------------------------------------------------------------------------------------------------------------------------------------------------------|
|                                                | 30.63 | The Cherry Grove Road (L-6639-0) from its junction with the Montpellier Road (L-2522) westwards to the end of the cul-de-sac.                                                |
|                                                | 30.64 | The Ravenscourt Avenue Road (L-6640-0) from its junction with the Montpellier Road (L-2522) northwards to the end of the cul-de-sac.                                         |
|                                                | 30.65 | The Ravenscourt Estate Road (L-6640-1) eastwards from its junction with the Ravenscourt Avenue Road (L-6640-0).                                                              |
|                                                | 30.66 | The Glenavon Crescent and Cherry Gardens roads (L-6641-0 and L-6641-2) westwards from their junction with the Montpellier Road (L-2522).                                     |
|                                                | 30.67 | All segments of the Lyndon Crescent Road (L-6642-0 to 1) eastwards from its junction with the Montpellier Road (L-2522).                                                     |
|                                                | 30.68 | All segments of the Hollygarth Road (L-6643-0 and L-6643-3) westwards from its junction with the Montpellier Road (L-2522).                                                  |
|                                                | 30.69 | All segments of the Cherrygarth Road (L-6644-0 to 1) northwards from its junction with the Montpellier Road (L-2522).                                                        |
| Greenvalley Estate                             | 30.70 | All segments of the Greenvalley Estate (L-9179-0 to 8 and L-9179-10) westwards from its junction with Scairt Road (L-2462).                                                  |
| Broadale Estate                                | 30.71 | All segments of the Broadale Estate (L-9191-0 to 13) eastwards from its junction with Maryborough Hill Road (L-2470).                                                        |
| Meadowgrove<br>Estate and<br>Convent Road Area | 30.72 | The Factory Lane road (L-99477-1) from its junction with Castle Road (R-853) southwards to its junction with Rope Walk (L-10041) and Convent Avenue (L-50058).               |
|                                                | 30.73 | All segments of Convent Avenue (L-50058-1 and 2) from its junction with Convent Road (L-1004) eastwards to its junction with Rope Walk (L-10041) and Factory Lane (L-99477). |
|                                                | 30.74 | All segments of Orchard Mews (L-99304-1 to 3) southwards from its junction with Convent Avenue (L-50058).                                                                    |
|                                                | 30.75 | All segments of Convent Road (L-1004-1 to 8) from its junction with Blackrock Road (R-853) and Castle Road (R-853) southwards and eastwards to the end of the cul-de-sac.    |
|                                                | 30.76 | All segments of Meadow Grove Estate (L-10042-1 to 3) eastwards from its junction with Convent Road (L-1004).                                                                 |
|                                                | 30.77 | The Rope Walk Road (L-10041-1) from its junction with Convent Avenue (L-50058) southwards to its junction with Convent Road (L-1004).                                        |
|                                                | 30.78 | Two segments of Rope Walk Road (L-10041-3 and 4) from its junction with Convent Avenue (L-50058) eastwards to its junction with Cedar Wood Road (L-99087).                   |
|                                                | 30.79 | The Rope Walk Road (L-10041-5) from its junction with Cedar Wood Road (L-99087) southwards to its junction with Ringmahon Road (L-1112).                                     |
|                                                | 30.80 | All segments of Cedar Wood Road (L-99087-1 and 2) northwards from its junction with Rope Walk Road (L-10041).                                                                |

| Location                                                                                                                                                   |       | Description                                                                                                                                                                                      |
|------------------------------------------------------------------------------------------------------------------------------------------------------------|-------|--------------------------------------------------------------------------------------------------------------------------------------------------------------------------------------------------|
|                                                                                                                                                            | 30.81 | Oakwood Square Road (L-99301-1) westwards from its junction with Cedar Wood Road (L-99087).                                                                                                      |
|                                                                                                                                                            | 30.82 | All segments of Meadow Grove Estate (L-10043-2, 4 to 7) from its junction with Rope Walk (L-10041) southwards to its junction with Ringmahon Road (L-1112), including Buckley's Meadows.         |
| Woodview                                                                                                                                                   | 30.83 | All segments of Woodview Road (L-5016-1 and 2) from its junction with Douglas Road (R-610) northwards and eastwards to its junction with Well Road Roundabout (R-853).                           |
| White Oaks, Harley<br>Court, Westlawn,<br>White Oak Mews                                                                                                   | 30.84 | The White Oaks Main Spine Road (L-2501) westwards from its junction with Sarsfields Road (L-2450).                                                                                               |
|                                                                                                                                                            | 30.85 | All segments of Westlawn Estate (L-6570-0 and 3) southwards from its junction with the White Oaks Main Spine Road (L-2501).                                                                      |
|                                                                                                                                                            | 30.86 | The White Oaks Road (L6571-0) from its junction with the White Oaks Main Spine Road (L-2501) north and westwards to the end of the cul-de-sac.                                                   |
|                                                                                                                                                            | 30.87 | The White Oaks Road (L6571-3) from its junction with the White Oaks Road (L6571-0) eastwards to the end of the cul-de-sac.                                                                       |
|                                                                                                                                                            | 30.88 | The White Oaks Road (L6572-4) from its junction with the White Oaks Main Spine Road (L-2501) west and northwards to the end of the cul-de-sac.                                                   |
|                                                                                                                                                            | 30.89 | Two segments of the White Oaks Road (L6572-0 and 3) southwards from its junction with the White Oaks Main Spine Road (L-2501).                                                                   |
| Coolroe Meadows, Ballincollig (excluding the main spine road) including Fernwalk, Woodberry, Oldcourt, The Close, The Lawn, The Green, The Vale, The Grove | 30.90 | The Grove Estate Road (L-9151-0) from its junction with the Greenfield Main Spine Road (L-2261) west and northwards to the end of the cul-de-sac.                                                |
|                                                                                                                                                            | 30.91 | All segments of The Vale Estate Road (L-9152-0 and 1) from its junction with the Greenfield Main Spine Road (L-2261) westwards to the end of the cul-de-sacs.                                    |
|                                                                                                                                                            | 30.92 | All segments of The Green Estate Road (L-9153-0 to 3) eastwards from its junction with the Greenfield Main Spine Road (L-2261).                                                                  |
|                                                                                                                                                            | 30.93 | All segments of The Lawn Estate Road (L-9154-0 to 5) eastwards from its junction with the Greenfield Main Spine Road (L-2261) and northwards from its junction with the Woodberry Road (L-6410). |
|                                                                                                                                                            | 30.94 | All segments of The Close Estate Road (L-9155-0 to 3) westwards from its junction with the Greenfield Roundabout (L-2261).                                                                       |