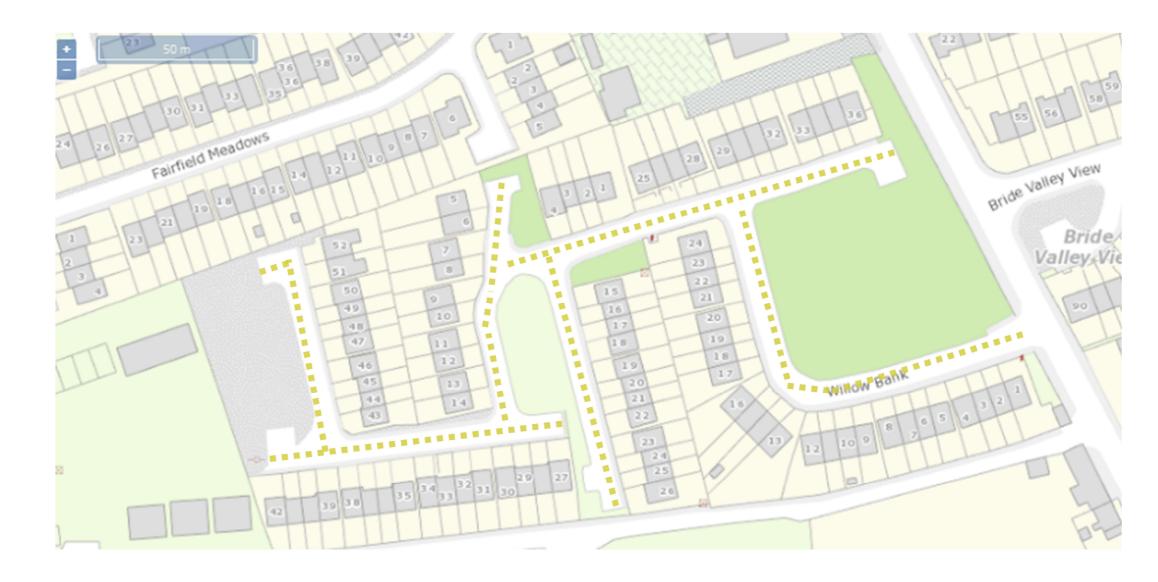

| Location                                                                                                                                              |       | Description                                                                                                                                                                    |
|-------------------------------------------------------------------------------------------------------------------------------------------------------|-------|--------------------------------------------------------------------------------------------------------------------------------------------------------------------------------|
| Dunmore Gardens                                                                                                                                       | 30.30 | All segments of Dunnycove Crescent Road (L-50957-1, -3, and -5) northwards from both of its junctions with the Kilmore Road Lower (L-5211).                                    |
|                                                                                                                                                       | 30.31 | All segments of Dunmore Gardens Road (L-99505-2 and -3) southwards from both its junctions with Dunnycove Crescent Road (L-50957).                                             |
| Buxton Hill                                                                                                                                           | 30.32 | Buxton Hill Road (L-50785-1) from its junction with Sundays Well Road (R-846) northwards to the end of cul-de-sac.                                                             |
| Ardcullen Estate<br>incl. Ardcullen<br>Close, Ardcullen<br>Grove                                                                                      | 30.33 | All segments of the Ardcullen Estate (L-50964-1 to 25) northwards from its junction with the Harbour View Road (L-1021).                                                       |
| Willow Bank<br>Estate                                                                                                                                 | 30.34 | All segments of the Willow Bank Estate (L-6903-0 to 5) westwards from its junction with the Upper Fairhill Road (L-5057).                                                      |
| Castle Gardens,<br>Blarney                                                                                                                            | 30.35 | The Castle Gardens Road (L-6881) from its junction with Station Road (L-2784) eastwards to the end of the cul-de-sac.                                                          |
| Gurranabraher Avenue, St Ritas Avenue, St Brigids Road, St Philomenas Road, St Vincent Street, Presentation Avenue, St. Annes Road, St. Anthonys Road | 30.36 | All segments of the Gurranabraher Avenue Road (L-50794-1 to 3) from its junction with Gurranabraher Road (L-5198) eastwards to its junction with St Vincents Street (L-10238). |
|                                                                                                                                                       | 30.37 | The St Ritas Avenue Road (L-50795) from its junctions with Gurranabraher Road (L-5198) eastwards to its junction with St Brigids Road (L-50797).                               |
|                                                                                                                                                       | 30.38 | All segments of the St Brigids Road (L-50797-1 to 3) from its junctions with Cathedral Road (L-1054) southwards to its junction with St Anthonys Road (L-5249).                |
|                                                                                                                                                       | 30.39 | The St Philomenas Road (L-50796) from its junctions with Cathedral Road (L-1054) southwards to its junction with Gurranabraher Avenue Road (L-50794).                          |
|                                                                                                                                                       | 30.40 | All segments of the St Vincents Street (L-10238-1 to 3) from its junctions with Cathedral Road (L-1054) southwards to end of culde-sac.                                        |
|                                                                                                                                                       | 30.41 | All segments of the Presentation Avenue (L-99312-1 to 3) from its junctions with St Vincents Street (L-10238) eastwards to end of both cul-de-sacs.                            |
|                                                                                                                                                       | 30.42 | The St Annes Road (L-50803) from its junctions with St Anthonys Road (L-5249) north eastwards to its junction with St Vincents Street (L-10238).                               |
|                                                                                                                                                       | 30.43 | All segments of the St Anthonys Road (L-5249-1 to 3) from its junctions with Gurranabraher Road (L-5198) eastwards to its junction with Mary Aikenhead Place (L-10239).        |