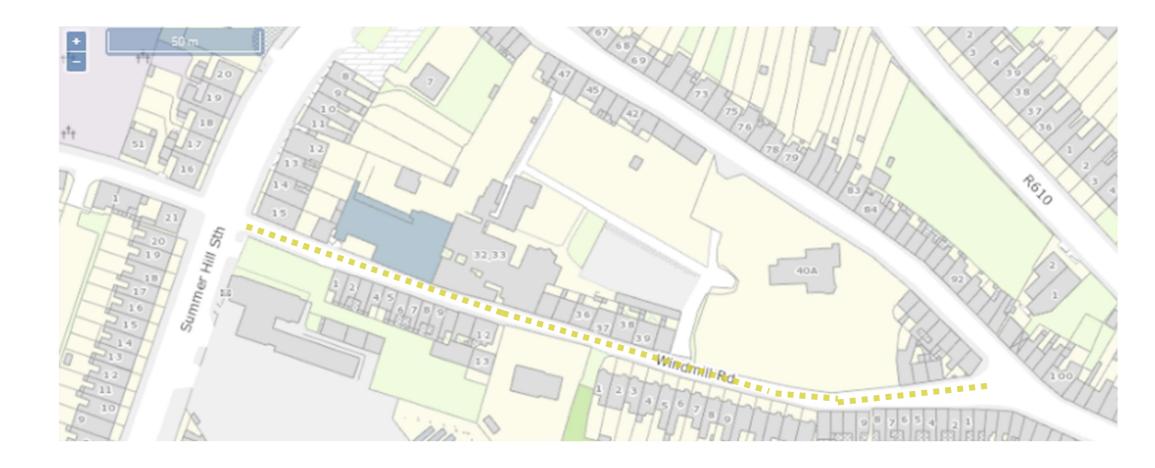

| Location      |        | Description                                                                                                                                                                                                                                |
|---------------|--------|--------------------------------------------------------------------------------------------------------------------------------------------------------------------------------------------------------------------------------------------|
|               | 30.110 | Three segments of The Rise Road (L-50371-1 to 3) from its junction with the Halldene Villas Road (L-50374) north eastwards to its junction with The Rise Road (L-50371-5), The Rise (2) Road (L-50372-1) and the Fairwinds Road (L-99154). |
|               | 30.111 | One segment of The Rise Road (L-50371-4) from its junction with the Waterfall Road (L-5037) northwards to its junction with The Rise Road (L-50371).                                                                                       |
|               | 30.112 | One segment of The Rise Road (L-50371-5) from its junction with the Waterfall Road (L-5037) northwards to its junction with The Rise Road (L-50371-3), The Rise (2) Road (L-50372-1) and the Fairwinds Road (L-99154).                     |
|               | 30.113 | The Rise (2) Road (L-50372-1) from its junction with The Rise Road (L-50371) north and eastwards to its junction with The Rise Road (L-50371-3), The Rise Road (L-50371-5) and the Fairwinds Road (L-99154)                                |
|               | 30.114 | The Fairwinds Road (L-99154-1) from its junction with The Rise Road (L-50371-3), The Rise Road (L-50371-5) and The Rise (2) Road (L-50372-1) eastwards to the end of the cul-de-sac.                                                       |
| Windmill Road | 30.115 | The Windmill Road (L-5268-1) from its junction with Summerhill South Road (L-1074) and Quaker Road (L-5235) eastwards to its junction with High Street (L-5204).                                                                           |
| Park Gate     | 30.116 | All segments of the Parkgate Estate Roads (L-6741-0 to 22) northwards from the two junctions with the Grange Road (R-851).                                                                                                                 |
| Curragh Woods | 30.117 | All segments of the Curraghwoods Estate Roads (L-9172-0 to 14) south westwards from its junction with the Grange Road (R-851).                                                                                                             |
| Pinecroft     | 30.118 | The Pinecroft entrance road (L-2514-0) from its junction with the Cooney's Lane Road (L-2461) eastwards to its junction with the Glenside Road (L-6712-0) and the Glenside Road (L-6611-0) at No. 19 Glenside, Pinecroft.                  |
|               | 30.119 | The Grange Way Road (L-2515-0) from its junction with the Pinecroft entrance road (L-2514-0) northwards to its junction with Grange Way Road (L-6607)                                                                                      |
|               | 30.120 | All segments of Grange Way Road (L-6607-0 and 3) from its junction the Grange Way Road (L-2515-0) to the ends of the cul-de-sacs.                                                                                                          |
|               | 30.121 | The Woodview Road (L-2516-0) from its junction with the Pinecroft entrance road (L-2514-0) southwards to its junction with the Woodview Road (L-6608).                                                                                     |
|               | 30.122 | All segments of the Woodview Road (L-6608-0 and 2) from its junction with the Woodview Road (L-2516-0) southwards to the ends of the cul-de-sacs.                                                                                          |
|               | 30.123 | The Hillside Road (L-25140-0) from its junction with the Pinecroft entrance road (L-2514-0) eastwards to the end of the cul-de-sac.                                                                                                        |
|               | 30.124 | The Grange Vale Road (L-6609-0) from its junction with the Pinecroft entrance road (L-2514-0) southwards to the end of the cul-de-sac.                                                                                                     |
|               | 30.125 | The Glenside Road (L-6610-0) from its junction with the Pinecroft entrance road (L-2514-0) southwards to the end of the cul-de-sac.                                                                                                        |