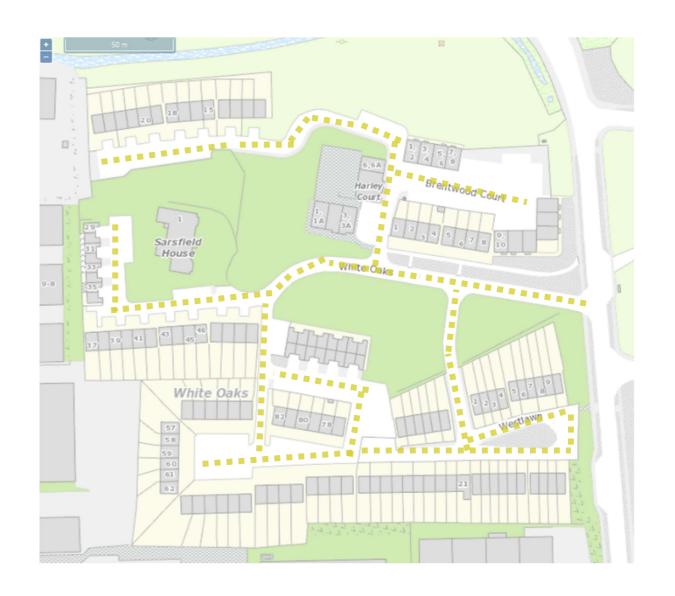

| Location                                                                                                                                                   |       | Description                                                                                                                                                                                      |
|------------------------------------------------------------------------------------------------------------------------------------------------------------|-------|--------------------------------------------------------------------------------------------------------------------------------------------------------------------------------------------------|
|                                                                                                                                                            | 30.81 | Oakwood Square Road (L-99301-1) westwards from its junction with Cedar Wood Road (L-99087).                                                                                                      |
|                                                                                                                                                            | 30.82 | All segments of Meadow Grove Estate (L-10043-2, 4 to 7) from its junction with Rope Walk (L-10041) southwards to its junction with Ringmahon Road (L-1112), including Buckley's Meadows.         |
| Woodview                                                                                                                                                   | 30.83 | All segments of Woodview Road (L-5016-1 and 2) from its junction with Douglas Road (R-610) northwards and eastwards to its junction with Well Road Roundabout (R-853).                           |
| White Oaks, Harley<br>Court, Westlawn,<br>White Oak Mews                                                                                                   | 30.84 | The White Oaks Main Spine Road (L-2501) westwards from its junction with Sarsfields Road (L-2450).                                                                                               |
|                                                                                                                                                            | 30.85 | All segments of Westlawn Estate (L-6570-0 and 3) southwards from its junction with the White Oaks Main Spine Road (L-2501).                                                                      |
|                                                                                                                                                            | 30.86 | The White Oaks Road (L6571-0) from its junction with the White Oaks Main Spine Road (L-2501) north and westwards to the end of the cul-de-sac.                                                   |
|                                                                                                                                                            | 30.87 | The White Oaks Road (L6571-3) from its junction with the White Oaks Road (L6571-0) eastwards to the end of the cul-de-sac.                                                                       |
|                                                                                                                                                            | 30.88 | The White Oaks Road (L6572-4) from its junction with the White Oaks Main Spine Road (L-2501) west and northwards to the end of the cul-de-sac.                                                   |
|                                                                                                                                                            | 30.89 | Two segments of the White Oaks Road (L6572-0 and 3) southwards from its junction with the White Oaks Main Spine Road (L-2501).                                                                   |
| Coolroe Meadows, Ballincollig (excluding the main spine road) including Fernwalk, Woodberry, Oldcourt, The Close, The Lawn, The Green, The Vale, The Grove | 30.90 | The Grove Estate Road (L-9151-0) from its junction with the Greenfield Main Spine Road (L-2261) west and northwards to the end of the cul-de-sac.                                                |
|                                                                                                                                                            | 30.91 | All segments of The Vale Estate Road (L-9152-0 and 1) from its junction with the Greenfield Main Spine Road (L-2261) westwards to the end of the cul-de-sacs.                                    |
|                                                                                                                                                            | 30.92 | All segments of The Green Estate Road (L-9153-0 to 3) eastwards from its junction with the Greenfield Main Spine Road (L-2261).                                                                  |
|                                                                                                                                                            | 30.93 | All segments of The Lawn Estate Road (L-9154-0 to 5) eastwards from its junction with the Greenfield Main Spine Road (L-2261) and northwards from its junction with the Woodberry Road (L-6410). |
|                                                                                                                                                            | 30.94 | All segments of The Close Estate Road (L-9155-0 to 3) westwards from its junction with the Greenfield Roundabout (L-2261).                                                                       |