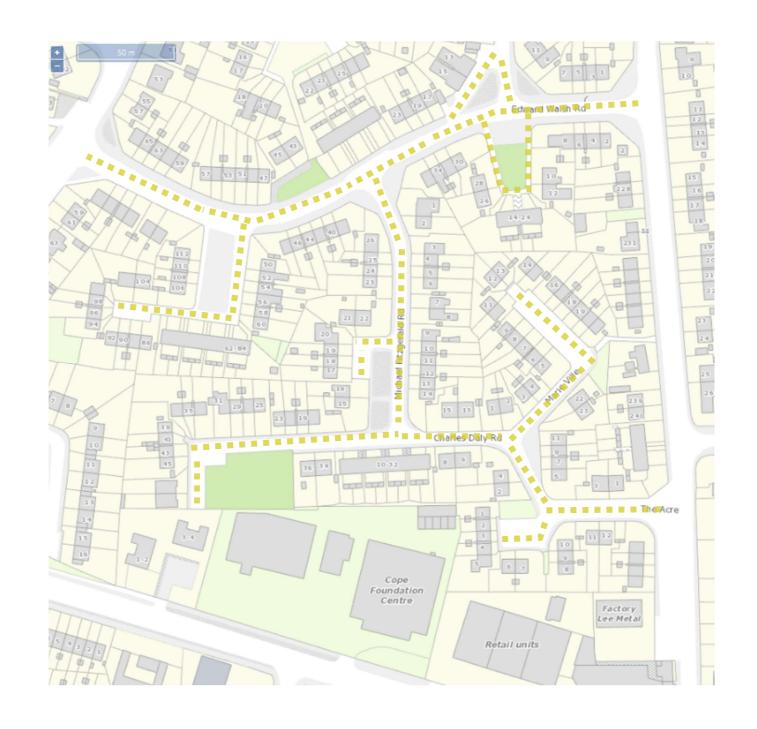

| Location                                                                                         |        | Description                                                                                                                                                                                 |
|--------------------------------------------------------------------------------------------------|--------|---------------------------------------------------------------------------------------------------------------------------------------------------------------------------------------------|
|                                                                                                  | 30.126 | All segments of the Glenside Road (L-6611-0 and 3) from its junction with the Pinecroft entrance road (L-2514-0) and the Glenside Road (L-6712-0) eastwards to the ends of the cul-de-sacs. |
|                                                                                                  | 30.127 | All segments of the Glenside Road (L-6712-0 to 1) from its junction with the Pinecroft entrance road (L-2514-0) and the Glenside Road (L-6611-0) westwards to the ends of the cul-de-sacs.  |
| Charles Daly Road,<br>Edward Walsh<br>Road, Marie Ville,<br>Michael Fitzgerald<br>Road, The Acre | 30.128 | Segments of the Edward Walsh Road (L-99143-1, 2, 5, 6, and 9) from its junction with Togher Road (L-1076) eastwards to its junction with Pouladuff Road (L-1013).                           |
|                                                                                                  | 30.129 | The segment of the Edward Walsh Road (L-99143-10) from its junction with the Edward Walsh Road (L-99143-1 and 2) southwards to the end of the cul-de-sac.                                   |
|                                                                                                  | 30.130 | The segment of the Edward Walsh Road (L-99143-12) southwards from its junctions with the Edward Walsh Road (L-99143-6 and 9).                                                               |
|                                                                                                  | 30.131 | The segment of the Edward Walsh Road (L-99143-13) from its junctions with the Edward Walsh Road (L-99143-5 and 6) northwards to its junction with Patrick Trahy Road (L99311).              |
|                                                                                                  | 30.132 | The Michael Fitzgerald Road (L-10145-1) from its junction with the Edward Walsh Road (L-99143) southwards to its junction with the Charles Daly Road (L-10136)                              |
|                                                                                                  | 30.133 | One segment of the Charles Daly Road (L-10136-3) from its junction with the Michael Fitzgerald Road (L-10145-1) westwards to the end of the cul-de-sac.                                     |
|                                                                                                  | 30.134 | Two segment of the Charles Daly Road (L-10136-1 and 2) from its junction with the Michael Fitzgerald Road (L-10145-1) eastwards to its junction with The Acre Road (L-99406).               |
|                                                                                                  | 30.135 | The Marie Ville Road (L-99256-1) from its junction with the Charles Daly Road (L-10136) northwards to the end of the cul-de-sac.                                                            |
|                                                                                                  | 30.136 | All segments of The Acre Road (L-99406-1 and 2) from its junction with Pouladuff Road (L-1013) westwards to the end of the cul-desac.                                                       |
| Cross Douglas<br>Road, Willow<br>Court, Cherry Drive                                             | 30.137 | All segments of the Cross Douglas Road (L-5017-1 to 5) from its junction with the South Douglas Road (R-851) northwards to its junction with the Douglas Road (R-610).                      |
|                                                                                                  | 30.138 | All segments of the Willow Court Road (L-99438-1 and 2) from its junction with the Cross Douglas Road (L-5017) westwards to the end of the cul-de-sac.                                      |
|                                                                                                  | 30.139 | All segments of the Willow Dale Road (L-99439-1 to 3) from its junction with the Willow Court Road (L-99438) southwards to the ends of the cul-de-sacs.                                     |
|                                                                                                  | 30.140 | The Cherry Drive Road (L-50767-1) from its junction with the Cross Douglas Road (L-5017) eastwards to the end of the cul-de-sac.                                                            |
| Belvedere Lawn,<br>Trabeg Avenue,<br>Mahon Avenue,<br>Clermont Avenue                            | 30.141 | All segments of the Belvedere Lawn Road (L-5019-1 to 3) from its junction with the South Douglas Road (R-851) northwards to its junction with the Douglas Road (R-610).                     |