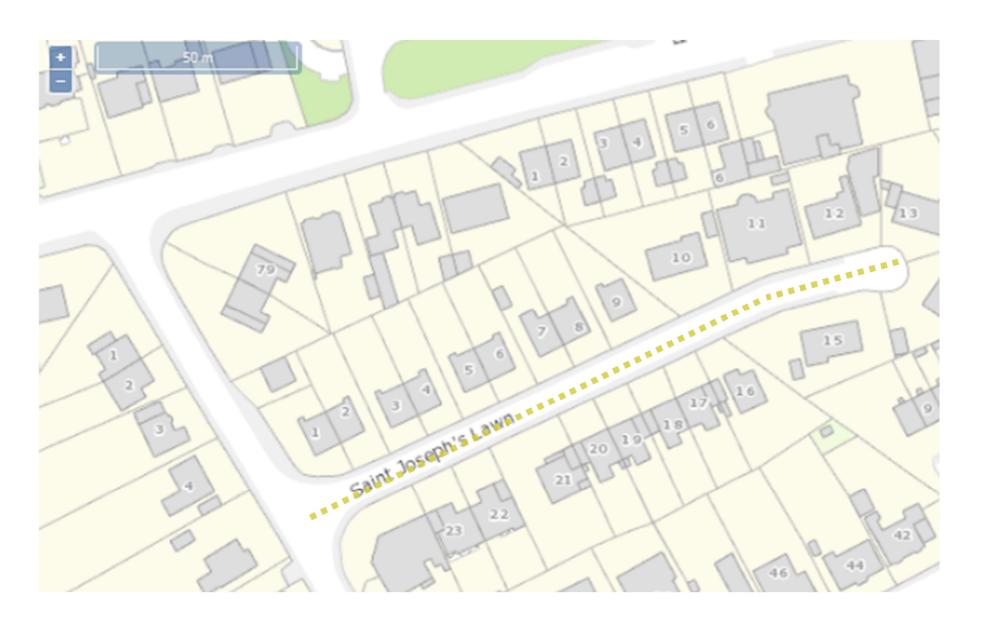

| Location                                  |        | Description                                                                                                                                                                                                                              |
|-------------------------------------------|--------|------------------------------------------------------------------------------------------------------------------------------------------------------------------------------------------------------------------------------------------|
|                                           | 30.142 | All segments of the Clermont Avenue Road (L-99100-1 and 2) from its junction with the Belvedere Lawn Road (L-5019) south and eastwards to its junction with the Douglas Road (R-610).                                                    |
|                                           | 30.143 | The Mahon Avenue Road (L-99253-1) from its junction with the Belvedere Lawn Road (L-5019) south eastwards to it junction with the Clermont Avenue Road (L-99100).                                                                        |
| St Joseph's Lawn,<br>Hawkes Road          | 30.144 | The Saint Joseph's Lawn (L-50381-1) from its junction with the Hawkes Road (L-5038) eastwards to the end of the cul-de-sac.                                                                                                              |
| Westside Estate                           | 30.145 | All segments of the Westside Estate Road (L-90281-1 to 4) westwards from its junction with the Togher Road (L-1076).                                                                                                                     |
| Greenwood Estate                          | 30.146 | The Greenwood Estate Road (L-2505-0) from its junction with Togher Road (L-1076) eastwards to the end of the cul-de-sac.                                                                                                                 |
|                                           | 30.147 | The Greenwood Estate Road (L-2506-0) from its junction with the Greenwood Estate Road (L-2505-0) southwards and westwards to its junction with the Togher Road (L-1076).                                                                 |
|                                           | 30.148 | Two sections of the Greenwood Estate Road (L-6592-0 and -2) from its junction with the Greenwood Estate Road (L-2506-0) southwards to the end of the cul-de-sac and eastwards to its junction with the Greenwood Estate Road (L-6589-0). |
|                                           | 30.149 | The Greenwood Estate Road (L-6589-0) from its junction with the Greenwood Estate Road (L-2505-0) southwards to the end of the cul-de-sac.                                                                                                |
|                                           | 30.150 | The Greenwood Estate Road (L-6590-0) from its junction with the Greenwood Estate Road (L-2506-0) eastwards to its junction with the Greenwood Estate Road (L6589-0)                                                                      |
|                                           | 30.151 | The Greenwood Estate Road (L-6591-0) from its junction with the Greenwood Estate Road (L-2506-0) eastwards to its junction with the Greenwood Estate Road (L6589-0)                                                                      |
| Robinscourt Estate                        | 30.152 | All segments of the Robinscourt Estate Road (L-6587-0, -3 and 4) westwards from its junction with the Togher Road (L-1076).                                                                                                              |
| Brook Avenue                              | 30.153 | The Brook Avenue Estate Road (L-6588-0) from its junction with the Lehenaghmore Road (L-2454-0) south westwards to the end of the cul-de-sac.                                                                                            |
| Sandown Crescent                          | 30.154 | All segments of the Sandown Crescent Estate Roads (L-6586-0, -2 to 4) north westwards from its junction with the Spur Hill Road (L-2452).                                                                                                |
| Knapp's Square,<br>John Street            | 30.155 | The Knapp's Square Road (L-99219-1) from its junction with the Camden Quay Road (L-5281) northwards to its junction with the Devonshire Street Road (L-90202).                                                                           |
|                                           | 30.156 | The John Street (L-10229-1) from its junction with the Devonshire Street Road (L-90202) northwards to its junction with the John Street Upper Road (L-1090).                                                                             |
| Dunkettle<br>Interchange<br>N8/M8/N25/N40 | 30.157 | N8/N40 Link Road, from a point 130 metres east in direction of its intersection with the N25 mainline eastbound, to a point 400 metres north of the Jack Lynch Tunnel.                                                                   |