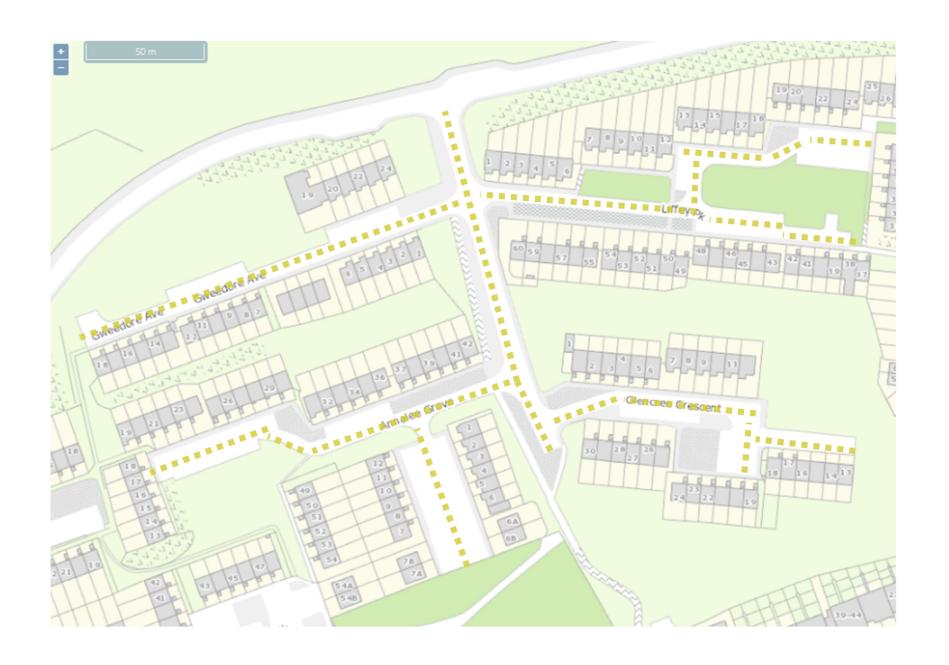

# SECOND SCHEDULE (30 km/h Special Speed Limits)

| Location                                                                |       | Description                                                                                                                                                                                               |
|-------------------------------------------------------------------------|-------|-----------------------------------------------------------------------------------------------------------------------------------------------------------------------------------------------------------|
| Bellevue Park,<br>Shrewsbury Villas,<br>Farnmore                        | 30.1  | The Bellevue Park Road (L-50642) from its junction with Military Road (L-5064) westwards to the end of the cul-de-sac.                                                                                    |
|                                                                         | 30.2  | The Shrewsbury Villas Road (L-50642-5) from its junction with the Bellevue Park Road (L-50642-2) southwards to the end of the culde-sac.                                                                  |
|                                                                         | 30.3  | The Farnmore Road (L-50642-4) from its junction with the Bellevue Park Road (L-50642-1) southwards to the end of the cul-de-sac.                                                                          |
| Mount Brosna<br>Estate                                                  | 30.4  | All segments of Mount Brosna Estate (L-10293-1 to 3) northwards from its junction with the Old Youghal Road (L-1029).                                                                                     |
| Avonmore Park<br>Estate                                                 | 30.5  | All segments of Avonmore Park Estate (L-10295-1 to 9) northwards from its junction with the Old Youghal Road (L-1029).                                                                                    |
| Glenamoy Lawn<br>Estate                                                 | 30.6  | All segments of Glenamoy Lawn Estate (L-10296-1 to 3 and L10297-1 to 3) northwards from its junctions with the Old Youghal Road (L-1029).                                                                 |
| Ard Bhaile Estate                                                       | 30.7  | All segments of Ard Bhaile Estate (L-99008-1 to 5) northwards from its junction with the Old Youghal Road (L-1029).                                                                                       |
| Boyne Crescent<br>Estate                                                | 30.8  | All segments of Boyne Crescent Estate (L-50905-1 to 3) southwards from its junction with the North Ring Road (R-635).                                                                                     |
| Glencree Crescent,<br>Liffey Park,<br>Gweedore Avenue,<br>Annalee Grove | 30.9  | The Gweedore Avenue Road (L-51101-1) from its junction with the North Ring Road (R-635) southwards to its junction with the Liffey Park Road (L-51102-1).                                                 |
|                                                                         | 30.10 | The Gweedore Avenue Road (L-51101-2) from its junction with the Liffey Park Road (L-51102-1) westwards to the end of the cul-de-sac.                                                                      |
|                                                                         | 30.11 | All segments of Liffey Park Estate (L-51102-1 to 3) eastwards from its junction with the Gweedore Avenue Road (L-51101-1) and the Liffey Park Road (L-51102-4).                                           |
|                                                                         | 30.12 | The Liffey Park Road (L-51102-4) from its junction with the Gweedore Avenue Road (L-51101-1) and the Liffey Park Road (L-51102-1) southwards to its junction with the Annalee Grove Road (L-51104-1).     |
|                                                                         | 30.13 | All segments of the Annalee Grove Estate (L-51104-1 to 3) westwards from its junction with the Liffey Park Road (L-51102-4) and the Annalee Grove Road (L-51104-4).                                       |
|                                                                         | 30.14 | The Annalee Grove Road (L-51104-4) from its junction with the Liffey Park Road (L-51102-4) and the Annalee Grove Road (L-51104-1) southwards to its junction with the Glencree Crescent Road (L-51103-1). |

| Location                                                                                       |       | Description                                                                                                                                                                                                     |
|------------------------------------------------------------------------------------------------|-------|-----------------------------------------------------------------------------------------------------------------------------------------------------------------------------------------------------------------|
|                                                                                                | 30.15 | All segments of the Glencree Crescent Estate (L-51103-1 to 4) eastwards and southwards from its junction the Annalee Grove Road (L-51104-4).                                                                    |
| Lagan Grove,<br>Shannon Lawn                                                                   | 30.16 | All segments of the Lagan Grove Estate (L-51107-1 to 4) westwards from its junction with the North Ring Road (R-635).                                                                                           |
|                                                                                                | 30.17 | The Shannon Lawn Road (L-51108-1) from its junction with the Lagan Grove Road (L-51107-1) northwards and westwards to the end of the end of the cul-de-sac.                                                     |
| Ashmount Estate                                                                                | 30.18 | All segments of the Ashmount Court Estate (L-50698-1 to 19) southwards from its junction with Boherboy Road (L-5069).                                                                                           |
|                                                                                                | 30.19 | All segments of Ashmount Estate (L-99025-1 to 7) westwards from its junctions with the Ashmount Court Road (L-50698).                                                                                           |
|                                                                                                | 30.20 | All segments of Ashmount Mews Estate (L-99026-1 to 5) south westwards from its junction with the Ashmount Court Road (L-50698).                                                                                 |
| Woodview<br>Terrace, Meelick<br>Park, Kempton<br>Park                                          | 30.21 | The Woodview Terrace Road (L-99453-1) from its junction with the Ballyhooly Road (R614) southwards to its junction with Woodview Terrace Road (L-99453-3).                                                      |
|                                                                                                | 30.22 | The Woodview Terrace Road (L-99453-3) from its junction with the Woodview Terrace Road (L-99453-3) eastwards to the end of the cul-de-sac.                                                                      |
|                                                                                                | 30.23 | All segments of the Meelick Park Estate (L-50198-1 to 6) westwards from its junction with the Woodview Terrace Road (L-99453-1).                                                                                |
|                                                                                                | 30.24 | All segments of the Kempton Park Estate (L-99210-1 to 5) northwards from its junction with the Meelick Park Road (L-50198).                                                                                     |
| The Orchards<br>Estate,                                                                        | 30.25 | All segments of the The Orchards Estate (L-10314-1 to 5) northwards from its junction with the Middle Glanmire Road (L-1031).                                                                                   |
| Meadowbrook<br>Estate, Glanmire                                                                | 30.26 | All segments of the Meadowbrook Estate (L-7045-0 to 1) northwards from its junction with the road L-3010.                                                                                                       |
| Churchfield Way<br>Upper, Churchfield<br>Green, Ascension<br>Heights,<br>Churchfield<br>Avenue | 30.27 | All segments of Churchfield Way Upper (L-50953-1 to 2) from its junction with Churchfield Road (L-5095) southwards to its junction with Churchfield Avenue (L-1055).                                            |
|                                                                                                | 30.28 | All segments of Churchfield Green (L-10242-1 to 8) westwards from its junction with Churchfield Way Upper (L-50953) and northwards from its junction with Churchfield Avenue (L-1055) and Bakers Road (L-1052). |
|                                                                                                | 30.29 | The Ascension Heights Road (L-10243-1) from its junction with Knocknaheeny Avenue (L-5054) eastwards to its junction with Churchfield Green Road (L-10242).                                                     |