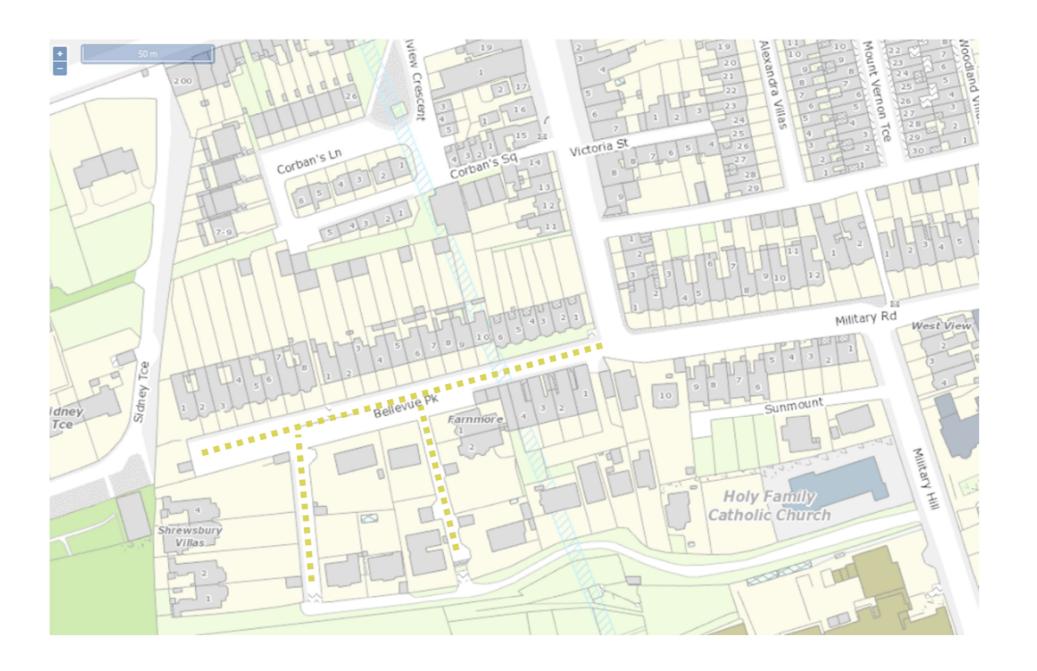

# SECOND SCHEDULE (30 km/h Special Speed Limits)

| Location                                                                |       | Description                                                                                                                                                                                               |
|-------------------------------------------------------------------------|-------|-----------------------------------------------------------------------------------------------------------------------------------------------------------------------------------------------------------|
| Bellevue Park,<br>Shrewsbury Villas,<br>Farnmore                        | 30.1  | The Bellevue Park Road (L-50642) from its junction with Military Road (L-5064) westwards to the end of the cul-de-sac.                                                                                    |
|                                                                         | 30.2  | The Shrewsbury Villas Road (L-50642-5) from its junction with the Bellevue Park Road (L-50642-2) southwards to the end of the culde-sac.                                                                  |
|                                                                         | 30.3  | The Farnmore Road (L-50642-4) from its junction with the Bellevue Park Road (L-50642-1) southwards to the end of the cul-de-sac.                                                                          |
| Mount Brosna<br>Estate                                                  | 30.4  | All segments of Mount Brosna Estate (L-10293-1 to 3) northwards from its junction with the Old Youghal Road (L-1029).                                                                                     |
| Avonmore Park<br>Estate                                                 | 30.5  | All segments of Avonmore Park Estate (L-10295-1 to 9) northwards from its junction with the Old Youghal Road (L-1029).                                                                                    |
| Glenamoy Lawn<br>Estate                                                 | 30.6  | All segments of Glenamoy Lawn Estate (L-10296-1 to 3 and L10297-1 to 3) northwards from its junctions with the Old Youghal Road (L-1029).                                                                 |
| Ard Bhaile Estate                                                       | 30.7  | All segments of Ard Bhaile Estate (L-99008-1 to 5) northwards from its junction with the Old Youghal Road (L-1029).                                                                                       |
| Boyne Crescent<br>Estate                                                | 30.8  | All segments of Boyne Crescent Estate (L-50905-1 to 3) southwards from its junction with the North Ring Road (R-635).                                                                                     |
| Glencree Crescent,<br>Liffey Park,<br>Gweedore Avenue,<br>Annalee Grove | 30.9  | The Gweedore Avenue Road (L-51101-1) from its junction with the North Ring Road (R-635) southwards to its junction with the Liffey Park Road (L-51102-1).                                                 |
|                                                                         | 30.10 | The Gweedore Avenue Road (L-51101-2) from its junction with the Liffey Park Road (L-51102-1) westwards to the end of the cul-de-sac.                                                                      |
|                                                                         | 30.11 | All segments of Liffey Park Estate (L-51102-1 to 3) eastwards from its junction with the Gweedore Avenue Road (L-51101-1) and the Liffey Park Road (L-51102-4).                                           |
|                                                                         | 30.12 | The Liffey Park Road (L-51102-4) from its junction with the Gweedore Avenue Road (L-51101-1) and the Liffey Park Road (L-51102-1) southwards to its junction with the Annalee Grove Road (L-51104-1).     |
|                                                                         | 30.13 | All segments of the Annalee Grove Estate (L-51104-1 to 3) westwards from its junction with the Liffey Park Road (L-51102-4) and the Annalee Grove Road (L-51104-4).                                       |
|                                                                         | 30.14 | The Annalee Grove Road (L-51104-4) from its junction with the Liffey Park Road (L-51102-4) and the Annalee Grove Road (L-51104-1) southwards to its junction with the Glencree Crescent Road (L-51103-1). |

# **Dunkettle Interchange Special Speed Limits**

| Legend:  Scale: as shown | Comhairle Cathrach Chorcaí Cork City Council                                |                 | Project: Proposed Speed Limit Bye-laws 2024    |              |
|--------------------------|-----------------------------------------------------------------------------|-----------------|------------------------------------------------|--------------|
| 30kph Slow Zone:         | Title: NE LAC – The Bellevue Park Road, Shrewsbury Villas, Farnmore Ref: A1 |                 | File: T:\TRANSPORT-OPERATIONS\04 SPEED LIMITS\ |              |
| ****                     | <b>Date:</b> Dec 2023                                                       | Drawn<br>by: SS | Checked by: AMG                                | Approved: CB |