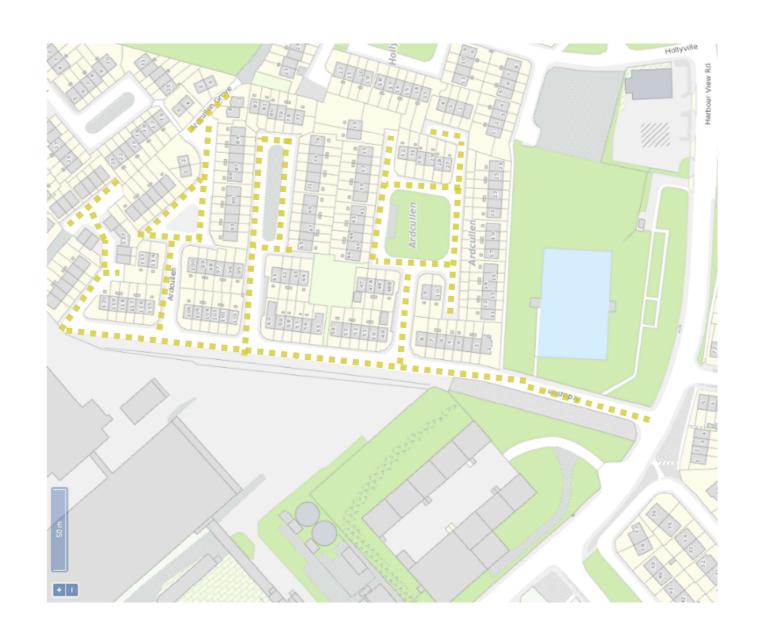

| Location                                                                                                                                              |       | Description                                                                                                                                                                    |
|-------------------------------------------------------------------------------------------------------------------------------------------------------|-------|--------------------------------------------------------------------------------------------------------------------------------------------------------------------------------|
| Dunmore Gardens                                                                                                                                       | 30.30 | All segments of Dunnycove Crescent Road (L-50957-1, -3, and -5) northwards from both of its junctions with the Kilmore Road Lower (L-5211).                                    |
|                                                                                                                                                       | 30.31 | All segments of Dunmore Gardens Road (L-99505-2 and -3) southwards from both its junctions with Dunnycove Crescent Road (L-50957).                                             |
| Buxton Hill                                                                                                                                           | 30.32 | Buxton Hill Road (L-50785-1) from its junction with Sundays Well Road (R-846) northwards to the end of cul-de-sac.                                                             |
| Ardcullen Estate<br>incl. Ardcullen<br>Close, Ardcullen<br>Grove                                                                                      | 30.33 | All segments of the Ardcullen Estate (L-50964-1 to 25) northwards from its junction with the Harbour View Road (L-1021).                                                       |
| Willow Bank<br>Estate                                                                                                                                 | 30.34 | All segments of the Willow Bank Estate (L-6903-0 to 5) westwards from its junction with the Upper Fairhill Road (L-5057).                                                      |
| Castle Gardens,<br>Blarney                                                                                                                            | 30.35 | The Castle Gardens Road (L-6881) from its junction with Station Road (L-2784) eastwards to the end of the cul-de-sac.                                                          |
| Gurranabraher Avenue, St Ritas Avenue, St Brigids Road, St Philomenas Road, St Vincent Street, Presentation Avenue, St. Annes Road, St. Anthonys Road | 30.36 | All segments of the Gurranabraher Avenue Road (L-50794-1 to 3) from its junction with Gurranabraher Road (L-5198) eastwards to its junction with St Vincents Street (L-10238). |
|                                                                                                                                                       | 30.37 | The St Ritas Avenue Road (L-50795) from its junctions with Gurranabraher Road (L-5198) eastwards to its junction with St Brigids Road (L-50797).                               |
|                                                                                                                                                       | 30.38 | All segments of the St Brigids Road (L-50797-1 to 3) from its junctions with Cathedral Road (L-1054) southwards to its junction with St Anthonys Road (L-5249).                |
|                                                                                                                                                       | 30.39 | The St Philomenas Road (L-50796) from its junctions with Cathedral Road (L-1054) southwards to its junction with Gurranabraher Avenue Road (L-50794).                          |
|                                                                                                                                                       | 30.40 | All segments of the St Vincents Street (L-10238-1 to 3) from its junctions with Cathedral Road (L-1054) southwards to end of culde-sac.                                        |
|                                                                                                                                                       | 30.41 | All segments of the Presentation Avenue (L-99312-1 to 3) from its junctions with St Vincents Street (L-10238) eastwards to end of both cul-de-sacs.                            |
|                                                                                                                                                       | 30.42 | The St Annes Road (L-50803) from its junctions with St Anthonys Road (L-5249) north eastwards to its junction with St Vincents Street (L-10238).                               |
|                                                                                                                                                       | 30.43 | All segments of the St Anthonys Road (L-5249-1 to 3) from its junctions with Gurranabraher Road (L-5198) eastwards to its junction with Mary Aikenhead Place (L-10239).        |