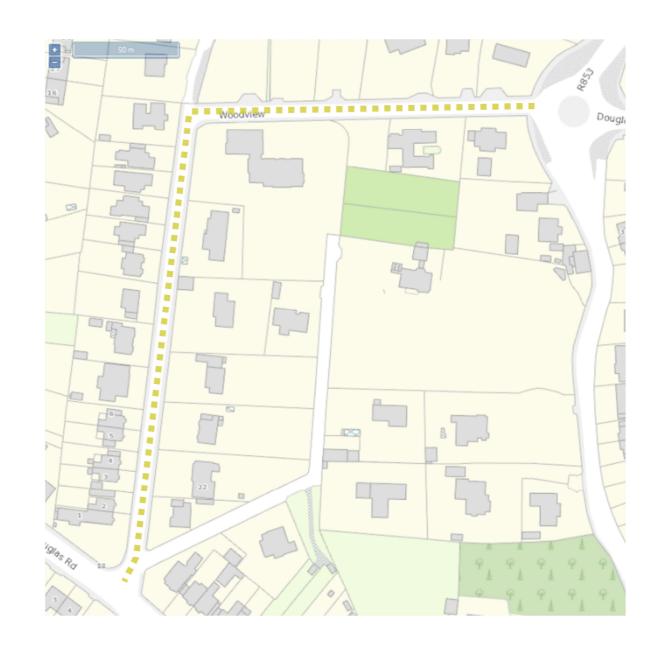

| Location                                                                                                                                                   |       | Description                                                                                                                                                                                      |
|------------------------------------------------------------------------------------------------------------------------------------------------------------|-------|--------------------------------------------------------------------------------------------------------------------------------------------------------------------------------------------------|
|                                                                                                                                                            | 30.81 | Oakwood Square Road (L-99301-1) westwards from its junction with Cedar Wood Road (L-99087).                                                                                                      |
|                                                                                                                                                            | 30.82 | All segments of Meadow Grove Estate (L-10043-2, 4 to 7) from its junction with Rope Walk (L-10041) southwards to its junction with Ringmahon Road (L-1112), including Buckley's Meadows.         |
| Woodview                                                                                                                                                   | 30.83 | All segments of Woodview Road (L-5016-1 and 2) from its junction with Douglas Road (R-610) northwards and eastwards to its junction with Well Road Roundabout (R-853).                           |
| White Oaks, Harley<br>Court, Westlawn,<br>White Oak Mews                                                                                                   | 30.84 | The White Oaks Main Spine Road (L-2501) westwards from its junction with Sarsfields Road (L-2450).                                                                                               |
|                                                                                                                                                            | 30.85 | All segments of Westlawn Estate (L-6570-0 and 3) southwards from its junction with the White Oaks Main Spine Road (L-2501).                                                                      |
|                                                                                                                                                            | 30.86 | The White Oaks Road (L6571-0) from its junction with the White Oaks Main Spine Road (L-2501) north and westwards to the end of the cul-de-sac.                                                   |
|                                                                                                                                                            | 30.87 | The White Oaks Road (L6571-3) from its junction with the White Oaks Road (L6571-0) eastwards to the end of the cul-de-sac.                                                                       |
|                                                                                                                                                            | 30.88 | The White Oaks Road (L6572-4) from its junction with the White Oaks Main Spine Road (L-2501) west and northwards to the end of the cul-de-sac.                                                   |
|                                                                                                                                                            | 30.89 | Two segments of the White Oaks Road (L6572-0 and 3) southwards from its junction with the White Oaks Main Spine Road (L-2501).                                                                   |
| Coolroe Meadows, Ballincollig (excluding the main spine road) including Fernwalk, Woodberry, Oldcourt, The Close, The Lawn, The Green, The Vale, The Grove | 30.90 | The Grove Estate Road (L-9151-0) from its junction with the Greenfield Main Spine Road (L-2261) west and northwards to the end of the cul-de-sac.                                                |
|                                                                                                                                                            | 30.91 | All segments of The Vale Estate Road (L-9152-0 and 1) from its junction with the Greenfield Main Spine Road (L-2261) westwards to the end of the cul-de-sacs.                                    |
|                                                                                                                                                            | 30.92 | All segments of The Green Estate Road (L-9153-0 to 3) eastwards from its junction with the Greenfield Main Spine Road (L-2261).                                                                  |
|                                                                                                                                                            | 30.93 | All segments of The Lawn Estate Road (L-9154-0 to 5) eastwards from its junction with the Greenfield Main Spine Road (L-2261) and northwards from its junction with the Woodberry Road (L-6410). |
|                                                                                                                                                            | 30.94 | All segments of The Close Estate Road (L-9155-0 to 3) westwards from its junction with the Greenfield Roundabout (L-2261).                                                                       |