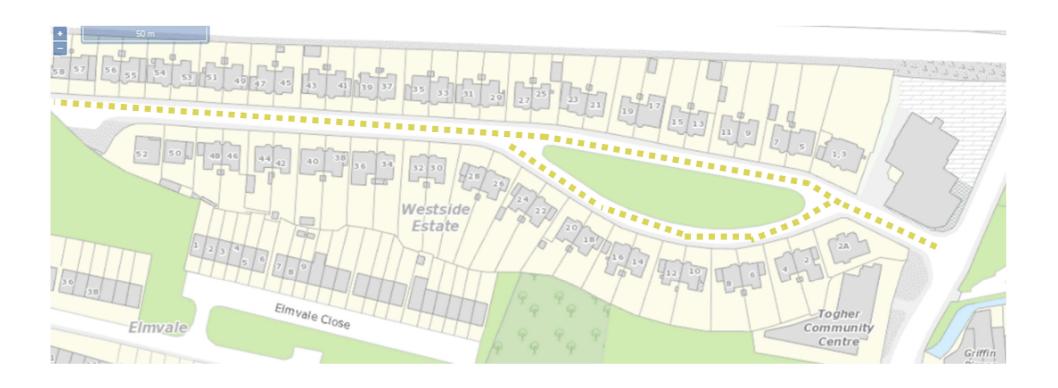

| Location                                  |        | Description                                                                                                                                                                                                                              |
|-------------------------------------------|--------|------------------------------------------------------------------------------------------------------------------------------------------------------------------------------------------------------------------------------------------|
|                                           | 30.142 | All segments of the Clermont Avenue Road (L-99100-1 and 2) from its junction with the Belvedere Lawn Road (L-5019) south and eastwards to its junction with the Douglas Road (R-610).                                                    |
|                                           | 30.143 | The Mahon Avenue Road (L-99253-1) from its junction with the Belvedere Lawn Road (L-5019) south eastwards to it junction with the Clermont Avenue Road (L-99100).                                                                        |
| St Joseph's Lawn,<br>Hawkes Road          | 30.144 | The Saint Joseph's Lawn (L-50381-1) from its junction with the Hawkes Road (L-5038) eastwards to the end of the cul-de-sac.                                                                                                              |
| Westside Estate                           | 30.145 | All segments of the Westside Estate Road (L-90281-1 to 4) westwards from its junction with the Togher Road (L-1076).                                                                                                                     |
| Greenwood Estate                          | 30.146 | The Greenwood Estate Road (L-2505-0) from its junction with Togher Road (L-1076) eastwards to the end of the cul-de-sac.                                                                                                                 |
|                                           | 30.147 | The Greenwood Estate Road (L-2506-0) from its junction with the Greenwood Estate Road (L-2505-0) southwards and westwards to its junction with the Togher Road (L-1076).                                                                 |
|                                           | 30.148 | Two sections of the Greenwood Estate Road (L-6592-0 and -2) from its junction with the Greenwood Estate Road (L-2506-0) southwards to the end of the cul-de-sac and eastwards to its junction with the Greenwood Estate Road (L-6589-0). |
|                                           | 30.149 | The Greenwood Estate Road (L-6589-0) from its junction with the Greenwood Estate Road (L-2505-0) southwards to the end of the cul-de-sac.                                                                                                |
|                                           | 30.150 | The Greenwood Estate Road (L-6590-0) from its junction with the Greenwood Estate Road (L-2506-0) eastwards to its junction with the Greenwood Estate Road (L6589-0)                                                                      |
|                                           | 30.151 | The Greenwood Estate Road (L-6591-0) from its junction with the Greenwood Estate Road (L-2506-0) eastwards to its junction with the Greenwood Estate Road (L6589-0)                                                                      |
| Robinscourt Estate                        | 30.152 | All segments of the Robinscourt Estate Road (L-6587-0, -3 and 4) westwards from its junction with the Togher Road (L-1076).                                                                                                              |
| Brook Avenue                              | 30.153 | The Brook Avenue Estate Road (L-6588-0) from its junction with the Lehenaghmore Road (L-2454-0) south westwards to the end of the cul-de-sac.                                                                                            |
| Sandown Crescent                          | 30.154 | All segments of the Sandown Crescent Estate Roads (L-6586-0, -2 to 4) north westwards from its junction with the Spur Hill Road (L-2452).                                                                                                |
| Knapp's Square,<br>John Street            | 30.155 | The Knapp's Square Road (L-99219-1) from its junction with the Camden Quay Road (L-5281) northwards to its junction with the Devonshire Street Road (L-90202).                                                                           |
|                                           | 30.156 | The John Street (L-10229-1) from its junction with the Devonshire Street Road (L-90202) northwards to its junction with the John Street Upper Road (L-1090).                                                                             |
| Dunkettle<br>Interchange<br>N8/M8/N25/N40 | 30.157 | N8/N40 Link Road, from a point 130 metres east in direction of its intersection with the N25 mainline eastbound, to a point 400 metres north of the Jack Lynch Tunnel.                                                                   |