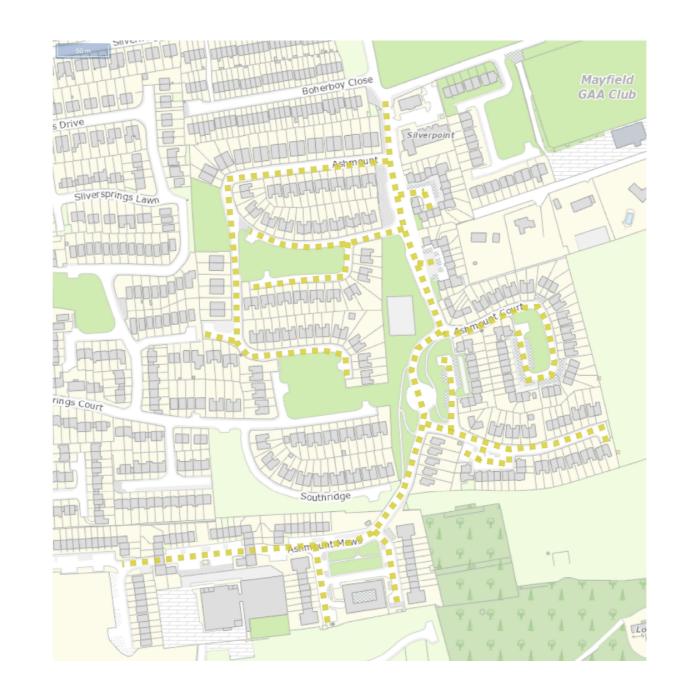

| Location                                                                                       |       | Description                                                                                                                                                                                                     |
|------------------------------------------------------------------------------------------------|-------|-----------------------------------------------------------------------------------------------------------------------------------------------------------------------------------------------------------------|
|                                                                                                | 30.15 | All segments of the Glencree Crescent Estate (L-51103-1 to 4) eastwards and southwards from its junction the Annalee Grove Road (L-51104-4).                                                                    |
| Lagan Grove,<br>Shannon Lawn                                                                   | 30.16 | All segments of the Lagan Grove Estate (L-51107-1 to 4) westwards from its junction with the North Ring Road (R-635).                                                                                           |
|                                                                                                | 30.17 | The Shannon Lawn Road (L-51108-1) from its junction with the Lagan Grove Road (L-51107-1) northwards and westwards to the end of the end of the cul-de-sac.                                                     |
| Ashmount Estate                                                                                | 30.18 | All segments of the Ashmount Court Estate (L-50698-1 to 19) southwards from its junction with Boherboy Road (L-5069).                                                                                           |
|                                                                                                | 30.19 | All segments of Ashmount Estate (L-99025-1 to 7) westwards from its junctions with the Ashmount Court Road (L-50698).                                                                                           |
|                                                                                                | 30.20 | All segments of Ashmount Mews Estate (L-99026-1 to 5) south westwards from its junction with the Ashmount Court Road (L-50698).                                                                                 |
| Woodview<br>Terrace, Meelick<br>Park, Kempton<br>Park                                          | 30.21 | The Woodview Terrace Road (L-99453-1) from its junction with the Ballyhooly Road (R614) southwards to its junction with Woodview Terrace Road (L-99453-3).                                                      |
|                                                                                                | 30.22 | The Woodview Terrace Road (L-99453-3) from its junction with the Woodview Terrace Road (L-99453-3) eastwards to the end of the cul-de-sac.                                                                      |
|                                                                                                | 30.23 | All segments of the Meelick Park Estate (L-50198-1 to 6) westwards from its junction with the Woodview Terrace Road (L-99453-1).                                                                                |
|                                                                                                | 30.24 | All segments of the Kempton Park Estate (L-99210-1 to 5) northwards from its junction with the Meelick Park Road (L-50198).                                                                                     |
| The Orchards<br>Estate,                                                                        | 30.25 | All segments of the The Orchards Estate (L-10314-1 to 5) northwards from its junction with the Middle Glanmire Road (L-1031).                                                                                   |
| Meadowbrook<br>Estate, Glanmire                                                                | 30.26 | All segments of the Meadowbrook Estate (L-7045-0 to 1) northwards from its junction with the road L-3010.                                                                                                       |
| Churchfield Way<br>Upper, Churchfield<br>Green, Ascension<br>Heights,<br>Churchfield<br>Avenue | 30.27 | All segments of Churchfield Way Upper (L-50953-1 to 2) from its junction with Churchfield Road (L-5095) southwards to its junction with Churchfield Avenue (L-1055).                                            |
|                                                                                                | 30.28 | All segments of Churchfield Green (L-10242-1 to 8) westwards from its junction with Churchfield Way Upper (L-50953) and northwards from its junction with Churchfield Avenue (L-1055) and Bakers Road (L-1052). |
|                                                                                                | 30.29 | The Ascension Heights Road (L-10243-1) from its junction with Knocknaheeny Avenue (L-5054) eastwards to its junction with Churchfield Green Road (L-10242).                                                     |