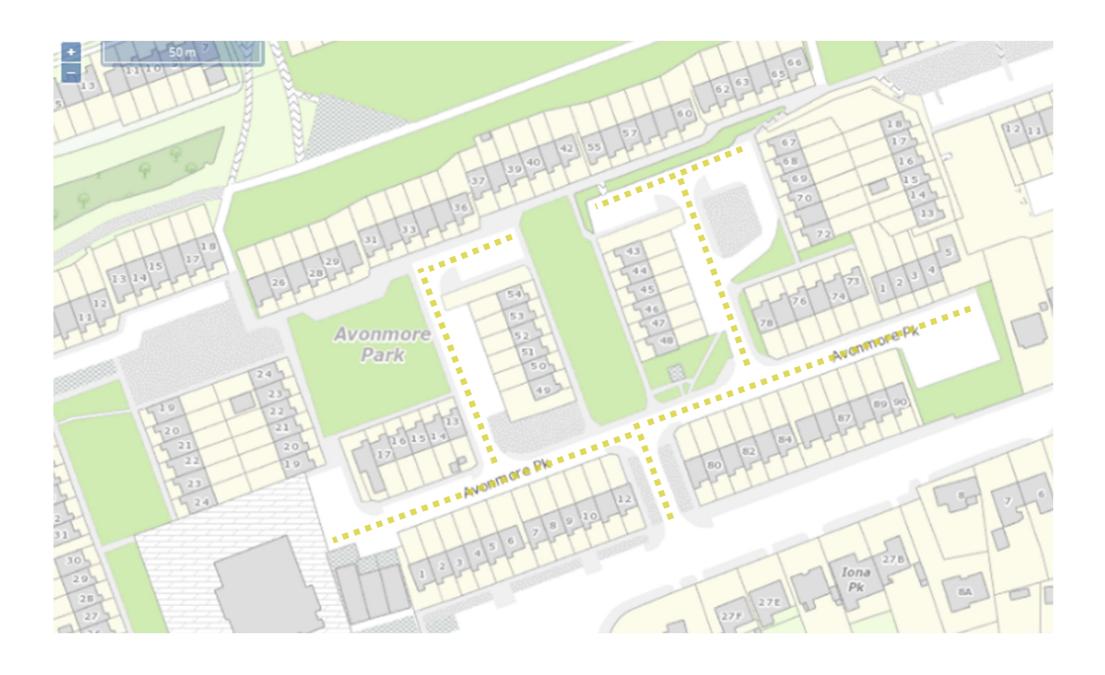

| Legend:  Scale: as shown | Comhairle Cathrach Chorcaí Cork City Council          |                 | <b>Project:</b> Proposed Speed Limit Bye-laws 2024 |                          |
|--------------------------|-------------------------------------------------------|-----------------|----------------------------------------------------|--------------------------|
| 30kph Slow Zone:         | Title: NE LAC – Avonmore Park Estate  Drawing Ref: A3 |                 |                                                    | RATIONS\04 SPEED LIMITS\ |
| ****                     | <b>Date:</b> Dec 2023                                 | Drawn<br>by: SS | Checked by: AMG                                    | Approved: CB             |