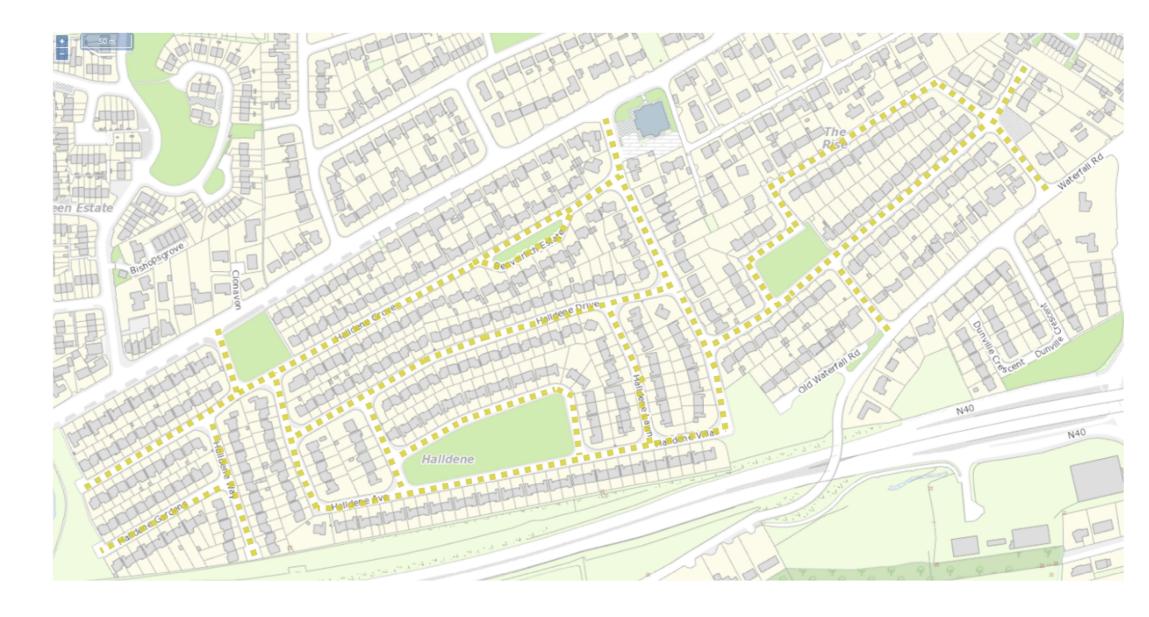

| Location                 |        | Description                                                                                                                                                                                                                                                 |
|--------------------------|--------|-------------------------------------------------------------------------------------------------------------------------------------------------------------------------------------------------------------------------------------------------------------|
|                          | 30.95  | Four segments of Woodberry Estate Road (L-6410-1 to 4) south eastwards from its junction with the Greenfield Roundabout (L-2261).                                                                                                                           |
|                          | 30.96  | Two segments of Woodberry Estate Road (L-6410-0 and 5) eastwards from its junction with the Greenfield Main Spine Road (L-2261) to the end of the cul-de-sacs.                                                                                              |
|                          | 30.97  | All segments of the Oldcourt Estate and Fernwalk Estate Roads (L-6418-0 to 15) westwards from its junctions with the Greenfield Main Spine Road (L-2261).                                                                                                   |
| Eagle Valley             | 30.98  | All segments of the Eagle Valley Estate Roads (L-9197-0 to 19) westwards from its junction with Sarsfield Road (L-2450)                                                                                                                                     |
| Halldene and The<br>Rise | 30.99  | All segments of the Benvoirlich Estate Road (L-10162-1 to 5) from its junction with the Curraheen Road (L-1016) south and westwards to its junction with Halldene Avenue (L-50378) and Halldene Grove (L-99186).                                            |
|                          | 30.100 | All segments of Halldene Villas Road (L-50374-1 to 3) from its junction with the Benvoirlich Estate Road (L-10162) south and westwards to its junction with Halldene Avenue (L-50378) and Halldene Lawn (L-50379).                                          |
|                          | 30.101 | All segments of Halldene Drive Road (L-10163-1 to 3) from its junction with Halldene Avenue (L-50378) eastwards to its junction with Halldene Villas Road (L-50374).                                                                                        |
|                          | 30.102 | All segments of Halldene Drive Road (L-50375-1 and 2) from its junction with Halldene Drive Road (L-10163) southwards to its junction with Halldene Avenue (L-50378).                                                                                       |
|                          | 30.103 | The Halldene Lawn Road (L-50379-1) from its junction with Halldene Drive Road (L-10163) southwards to its junction with Halldene Avenue (L-50378) and Halldene Villas Road (L-50374).                                                                       |
|                          | 30.104 | Four segments of Halldene Avenue Road (L-50378-1 to 4) from its junction with Halldene Grove Road (L-99186) and Benvoirlich Estate Road (L-10162) south and eastwards to its junction with Halldene Lawn Road (L-50379) and Halldene Villas Road (L-50374). |
|                          | 30.105 | One segment of Halldene Avenue Road (L-50378-5) from its junction with Halldene Drive Road (L-50375) east and southwards to its junction with Halldene Avenue (L-50378).                                                                                    |
|                          | 30.106 | Three segments of Halldene Grove Road (L-99186-1 to 3) from its junction with the Curraheen Road (L-1016) south and westwards to the end of the cul-de-sac.                                                                                                 |
|                          | 30.107 | One segment of Halldene Grove Road (L-99186-4) from its junction with Halldene Grove Road (L-99186) eastwards to its junction with Benvoirlich Estate Road (L-10162) and Halldene Avenue Road (L-50378).                                                    |
|                          | 30.108 | All segments of Halldene Way Road (L-50376-1 to 2) from its junction with Halldene Grove Road (L-99186) southwards to the end of the cul-de-sac.                                                                                                            |
|                          | 30.109 | The Halldene Gardens Road (L-50380-1) from its junction with Halldene Way Road (L-50376) westwards to the end of the cul-desac.                                                                                                                             |

| Location      |        | Description                                                                                                                                                                                                                                |
|---------------|--------|--------------------------------------------------------------------------------------------------------------------------------------------------------------------------------------------------------------------------------------------|
|               | 30.110 | Three segments of The Rise Road (L-50371-1 to 3) from its junction with the Halldene Villas Road (L-50374) north eastwards to its junction with The Rise Road (L-50371-5), The Rise (2) Road (L-50372-1) and the Fairwinds Road (L-99154). |
|               | 30.111 | One segment of The Rise Road (L-50371-4) from its junction with the Waterfall Road (L-5037) northwards to its junction with The Rise Road (L-50371).                                                                                       |
|               | 30.112 | One segment of The Rise Road (L-50371-5) from its junction with the Waterfall Road (L-5037) northwards to its junction with The Rise Road (L-50371-3), The Rise (2) Road (L-50372-1) and the Fairwinds Road (L-99154).                     |
|               | 30.113 | The Rise (2) Road (L-50372-1) from its junction with The Rise Road (L-50371) north and eastwards to its junction with The Rise Road (L-50371-3), The Rise Road (L-50371-5) and the Fairwinds Road (L-99154)                                |
|               | 30.114 | The Fairwinds Road (L-99154-1) from its junction with The Rise Road (L-50371-3), The Rise Road (L-50371-5) and The Rise (2) Road (L-50372-1) eastwards to the end of the cul-de-sac.                                                       |
| Windmill Road | 30.115 | The Windmill Road (L-5268-1) from its junction with Summerhill South Road (L-1074) and Quaker Road (L-5235) eastwards to its junction with High Street (L-5204).                                                                           |
| Park Gate     | 30.116 | All segments of the Parkgate Estate Roads (L-6741-0 to 22) northwards from the two junctions with the Grange Road (R-851).                                                                                                                 |
| Curragh Woods | 30.117 | All segments of the Curraghwoods Estate Roads (L-9172-0 to 14) south westwards from its junction with the Grange Road (R-851).                                                                                                             |
| Pinecroft     | 30.118 | The Pinecroft entrance road (L-2514-0) from its junction with the Cooney's Lane Road (L-2461) eastwards to its junction with the Glenside Road (L-6712-0) and the Glenside Road (L-6611-0) at No. 19 Glenside, Pinecroft.                  |
|               | 30.119 | The Grange Way Road (L-2515-0) from its junction with the Pinecroft entrance road (L-2514-0) northwards to its junction with Grange Way Road (L-6607)                                                                                      |
|               | 30.120 | All segments of Grange Way Road (L-6607-0 and 3) from its junction the Grange Way Road (L-2515-0) to the ends of the cul-de-sacs.                                                                                                          |
|               | 30.121 | The Woodview Road (L-2516-0) from its junction with the Pinecroft entrance road (L-2514-0) southwards to its junction with the Woodview Road (L-6608).                                                                                     |
|               | 30.122 | All segments of the Woodview Road (L-6608-0 and 2) from its junction with the Woodview Road (L-2516-0) southwards to the ends of the cul-de-sacs.                                                                                          |
|               | 30.123 | The Hillside Road (L-25140-0) from its junction with the Pinecroft entrance road (L-2514-0) eastwards to the end of the cul-de-sac.                                                                                                        |
|               | 30.124 | The Grange Vale Road (L-6609-0) from its junction with the Pinecroft entrance road (L-2514-0) southwards to the end of the cul-de-sac.                                                                                                     |
|               | 30.125 | The Glenside Road (L-6610-0) from its junction with the Pinecroft entrance road (L-2514-0) southwards to the end of the cul-de-sac.                                                                                                        |