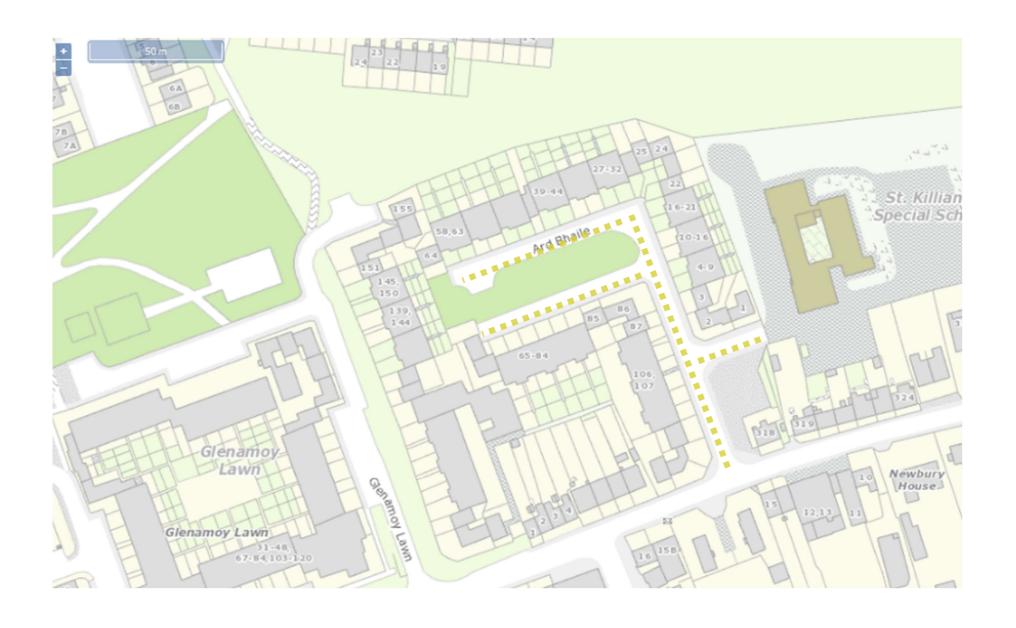

# Cork City Road Traffic (Special Speed Limits) Bye-Laws 2024

**Drawings** 

|       | 2024 Special Speed Limits – Drawings Index                                                                                                                 |             |  |  |  |
|-------|------------------------------------------------------------------------------------------------------------------------------------------------------------|-------------|--|--|--|
| Annex | Description                                                                                                                                                | Page Number |  |  |  |
|       | 30 Km/h Special Speed Limits                                                                                                                               |             |  |  |  |
|       | Bellevue Park, Shrewsbury Villas, Farnmore                                                                                                                 | A1          |  |  |  |
| •     | Mount Brosna Estate                                                                                                                                        | A2          |  |  |  |
| •     | Avonmore Park Estate                                                                                                                                       | A3          |  |  |  |
| •     | Glenamoy Lawn Estate                                                                                                                                       | A4          |  |  |  |
|       | Árd Bhaile Estate                                                                                                                                          | A5          |  |  |  |
|       | Boyne Crescent Estate                                                                                                                                      | A6          |  |  |  |
|       | Glencree Crescent, Liffey Park, Gweedore Avenue, Annalee<br>Grove                                                                                          | A7          |  |  |  |
|       | Lagan Grove, Shannon Lawn                                                                                                                                  | A8          |  |  |  |
| •     | Ashmount Estate                                                                                                                                            | A9          |  |  |  |
| •     | Woodview Terrace, Meelick Park, Kempton Park                                                                                                               | A10         |  |  |  |
|       | The Orchards Estate                                                                                                                                        | A11         |  |  |  |
|       | Meadowbrook Estate, Glanmire                                                                                                                               | A12         |  |  |  |
|       | Churchfield Way Upper, Churchfield Green, Ascension<br>Heights, Churchfield Avenue                                                                         | A13         |  |  |  |
|       | Dunmore Gardens                                                                                                                                            | A42         |  |  |  |
|       | Buxton Hill                                                                                                                                                | A14         |  |  |  |
| •     | Ardcullen Estate incl. Ardcullen Close, Ardcullen Grove                                                                                                    | A15         |  |  |  |
| Α     | Willow Bank Estate                                                                                                                                         | A16         |  |  |  |
|       | Castle Gardens, Blarney                                                                                                                                    | A17         |  |  |  |
|       | Gurranebraher Avenue, St Ritas Avenue, St Brigids Road, St<br>Philomenas Road, St Vincent Street, Presentation Avenue, St<br>Annes Road, St Anthony's Road | A18         |  |  |  |
|       | The Maples Estate, Mahon                                                                                                                                   | A19         |  |  |  |
|       | Calderwood                                                                                                                                                 | A20         |  |  |  |
|       | Montpellier Road                                                                                                                                           | A21         |  |  |  |
|       | Greenvalley Estate                                                                                                                                         | A22         |  |  |  |
| •     | Broadale Estate                                                                                                                                            | A23         |  |  |  |
|       | Meadowgrove Estate and Convent Road Area                                                                                                                   | A24         |  |  |  |
| •     | Woodview                                                                                                                                                   | A25         |  |  |  |
|       | White Oaks, Harley Court, Westlawn, White Oak Mews                                                                                                         | A26         |  |  |  |
|       | Coolroe Meadows, Ballincollig (excl. the central spine road), incl. Fernwalk, Woodberry, Oldcourt, The Close, The Lawn, The Green, The Vale, The Grove     | A43A        |  |  |  |
|       | Coolroe Meadows, Ballincollig (excl. the central spine road), incl. Fernwalk, Woodberry, Oldcourt, The Close, The Lawn, The Green, The Vale, The Grove     | A43B        |  |  |  |
|       | Eagle Valley                                                                                                                                               | A27         |  |  |  |
|       | Halldene and The Rise                                                                                                                                      | A28         |  |  |  |