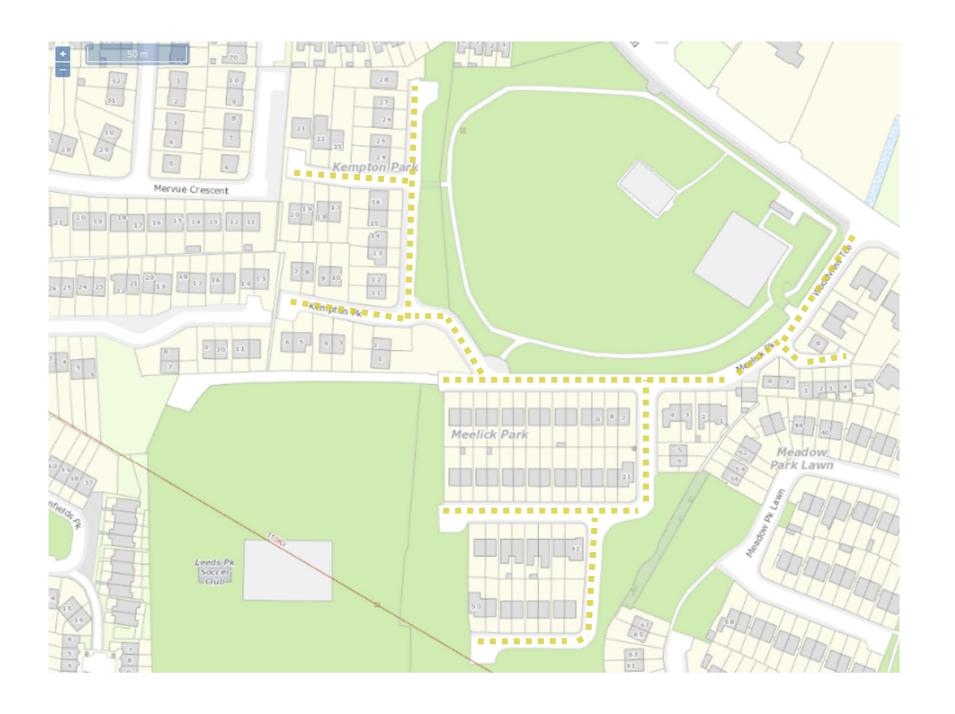

| Location                                                                                       |       | Description                                                                                                                                                                                                     |
|------------------------------------------------------------------------------------------------|-------|-----------------------------------------------------------------------------------------------------------------------------------------------------------------------------------------------------------------|
|                                                                                                | 30.15 | All segments of the Glencree Crescent Estate (L-51103-1 to 4) eastwards and southwards from its junction the Annalee Grove Road (L-51104-4).                                                                    |
| Lagan Grove,<br>Shannon Lawn                                                                   | 30.16 | All segments of the Lagan Grove Estate (L-51107-1 to 4) westwards from its junction with the North Ring Road (R-635).                                                                                           |
|                                                                                                | 30.17 | The Shannon Lawn Road (L-51108-1) from its junction with the Lagan Grove Road (L-51107-1) northwards and westwards to the end of the end of the cul-de-sac.                                                     |
| Ashmount Estate                                                                                | 30.18 | All segments of the Ashmount Court Estate (L-50698-1 to 19) southwards from its junction with Boherboy Road (L-5069).                                                                                           |
|                                                                                                | 30.19 | All segments of Ashmount Estate (L-99025-1 to 7) westwards from its junctions with the Ashmount Court Road (L-50698).                                                                                           |
|                                                                                                | 30.20 | All segments of Ashmount Mews Estate (L-99026-1 to 5) south westwards from its junction with the Ashmount Court Road (L-50698).                                                                                 |
| Woodview<br>Terrace, Meelick<br>Park, Kempton<br>Park                                          | 30.21 | The Woodview Terrace Road (L-99453-1) from its junction with the Ballyhooly Road (R614) southwards to its junction with Woodview Terrace Road (L-99453-3).                                                      |
|                                                                                                | 30.22 | The Woodview Terrace Road (L-99453-3) from its junction with the Woodview Terrace Road (L-99453-3) eastwards to the end of the cul-de-sac.                                                                      |
|                                                                                                | 30.23 | All segments of the Meelick Park Estate (L-50198-1 to 6) westwards from its junction with the Woodview Terrace Road (L-99453-1).                                                                                |
|                                                                                                | 30.24 | All segments of the Kempton Park Estate (L-99210-1 to 5) northwards from its junction with the Meelick Park Road (L-50198).                                                                                     |
| The Orchards<br>Estate,                                                                        | 30.25 | All segments of the The Orchards Estate (L-10314-1 to 5) northwards from its junction with the Middle Glanmire Road (L-1031).                                                                                   |
| Meadowbrook<br>Estate, Glanmire                                                                | 30.26 | All segments of the Meadowbrook Estate (L-7045-0 to 1) northwards from its junction with the road L-3010.                                                                                                       |
| Churchfield Way<br>Upper, Churchfield<br>Green, Ascension<br>Heights,<br>Churchfield<br>Avenue | 30.27 | All segments of Churchfield Way Upper (L-50953-1 to 2) from its junction with Churchfield Road (L-5095) southwards to its junction with Churchfield Avenue (L-1055).                                            |
|                                                                                                | 30.28 | All segments of Churchfield Green (L-10242-1 to 8) westwards from its junction with Churchfield Way Upper (L-50953) and northwards from its junction with Churchfield Avenue (L-1055) and Bakers Road (L-1052). |
|                                                                                                | 30.29 | The Ascension Heights Road (L-10243-1) from its junction with Knocknaheeny Avenue (L-5054) eastwards to its junction with Churchfield Green Road (L-10242).                                                     |