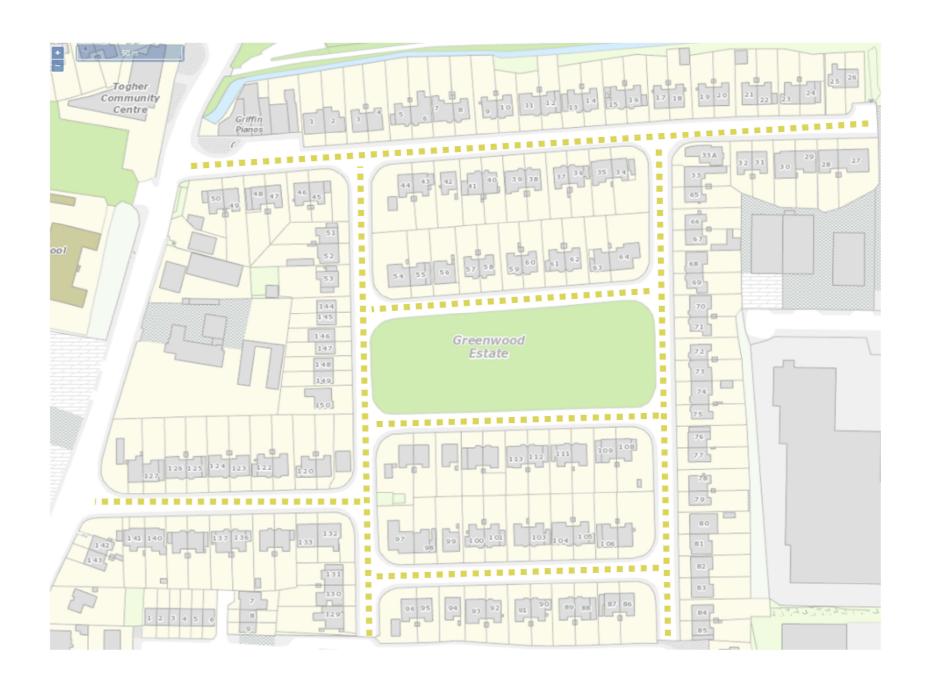

| Location                                  |        | Description                                                                                                                                                                                                                              |
|-------------------------------------------|--------|------------------------------------------------------------------------------------------------------------------------------------------------------------------------------------------------------------------------------------------|
|                                           | 30.142 | All segments of the Clermont Avenue Road (L-99100-1 and 2) from its junction with the Belvedere Lawn Road (L-5019) south and eastwards to its junction with the Douglas Road (R-610).                                                    |
|                                           | 30.143 | The Mahon Avenue Road (L-99253-1) from its junction with the Belvedere Lawn Road (L-5019) south eastwards to it junction with the Clermont Avenue Road (L-99100).                                                                        |
| St Joseph's Lawn,<br>Hawkes Road          | 30.144 | The Saint Joseph's Lawn (L-50381-1) from its junction with the Hawkes Road (L-5038) eastwards to the end of the cul-de-sac.                                                                                                              |
| Westside Estate                           | 30.145 | All segments of the Westside Estate Road (L-90281-1 to 4) westwards from its junction with the Togher Road (L-1076).                                                                                                                     |
| Greenwood Estate                          | 30.146 | The Greenwood Estate Road (L-2505-0) from its junction with Togher Road (L-1076) eastwards to the end of the cul-de-sac.                                                                                                                 |
|                                           | 30.147 | The Greenwood Estate Road (L-2506-0) from its junction with the Greenwood Estate Road (L-2505-0) southwards and westwards to its junction with the Togher Road (L-1076).                                                                 |
|                                           | 30.148 | Two sections of the Greenwood Estate Road (L-6592-0 and -2) from its junction with the Greenwood Estate Road (L-2506-0) southwards to the end of the cul-de-sac and eastwards to its junction with the Greenwood Estate Road (L-6589-0). |
|                                           | 30.149 | The Greenwood Estate Road (L-6589-0) from its junction with the Greenwood Estate Road (L-2505-0) southwards to the end of the cul-de-sac.                                                                                                |
|                                           | 30.150 | The Greenwood Estate Road (L-6590-0) from its junction with the Greenwood Estate Road (L-2506-0) eastwards to its junction with the Greenwood Estate Road (L6589-0)                                                                      |
|                                           | 30.151 | The Greenwood Estate Road (L-6591-0) from its junction with the Greenwood Estate Road (L-2506-0) eastwards to its junction with the Greenwood Estate Road (L6589-0)                                                                      |
| Robinscourt Estate                        | 30.152 | All segments of the Robinscourt Estate Road (L-6587-0, -3 and 4) westwards from its junction with the Togher Road (L-1076).                                                                                                              |
| Brook Avenue                              | 30.153 | The Brook Avenue Estate Road (L-6588-0) from its junction with the Lehenaghmore Road (L-2454-0) south westwards to the end of the cul-de-sac.                                                                                            |
| Sandown Crescent                          | 30.154 | All segments of the Sandown Crescent Estate Roads (L-6586-0, -2 to 4) north westwards from its junction with the Spur Hill Road (L-2452).                                                                                                |
| Knapp's Square,<br>John Street            | 30.155 | The Knapp's Square Road (L-99219-1) from its junction with the Camden Quay Road (L-5281) northwards to its junction with the Devonshire Street Road (L-90202).                                                                           |
|                                           | 30.156 | The John Street (L-10229-1) from its junction with the Devonshire Street Road (L-90202) northwards to its junction with the John Street Upper Road (L-1090).                                                                             |
| Dunkettle<br>Interchange<br>N8/M8/N25/N40 | 30.157 | N8/N40 Link Road, from a point 130 metres east in direction of its intersection with the N25 mainline eastbound, to a point 400 metres north of the Jack Lynch Tunnel.                                                                   |