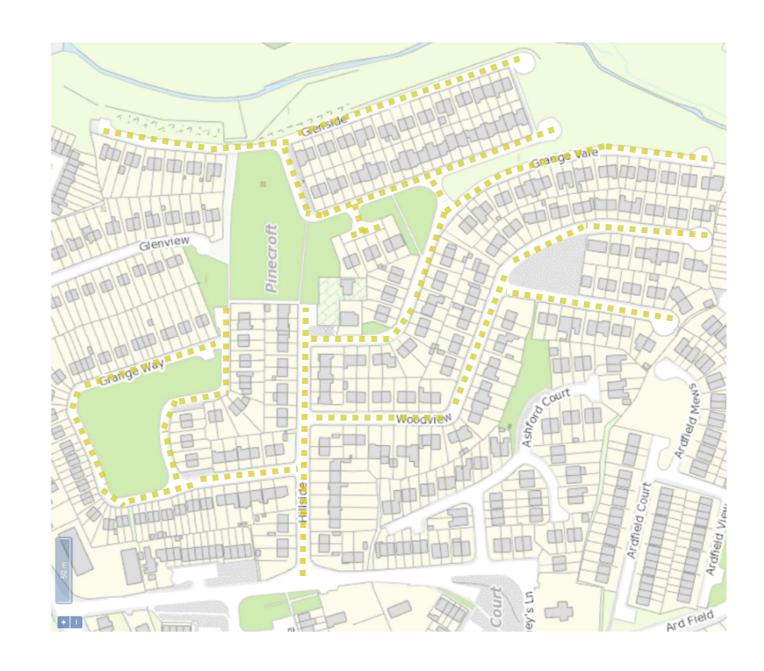

| Location      |        | Description                                                                                                                                                                                                                                |
|---------------|--------|--------------------------------------------------------------------------------------------------------------------------------------------------------------------------------------------------------------------------------------------|
|               | 30.110 | Three segments of The Rise Road (L-50371-1 to 3) from its junction with the Halldene Villas Road (L-50374) north eastwards to its junction with The Rise Road (L-50371-5), The Rise (2) Road (L-50372-1) and the Fairwinds Road (L-99154). |
|               | 30.111 | One segment of The Rise Road (L-50371-4) from its junction with the Waterfall Road (L-5037) northwards to its junction with The Rise Road (L-50371).                                                                                       |
|               | 30.112 | One segment of The Rise Road (L-50371-5) from its junction with the Waterfall Road (L-5037) northwards to its junction with The Rise Road (L-50371-3), The Rise (2) Road (L-50372-1) and the Fairwinds Road (L-99154).                     |
|               | 30.113 | The Rise (2) Road (L-50372-1) from its junction with The Rise Road (L-50371) north and eastwards to its junction with The Rise Road (L-50371-3), The Rise Road (L-50371-5) and the Fairwinds Road (L-99154)                                |
|               | 30.114 | The Fairwinds Road (L-99154-1) from its junction with The Rise Road (L-50371-3), The Rise Road (L-50371-5) and The Rise (2) Road (L-50372-1) eastwards to the end of the cul-de-sac.                                                       |
| Windmill Road | 30.115 | The Windmill Road (L-5268-1) from its junction with Summerhill South Road (L-1074) and Quaker Road (L-5235) eastwards to its junction with High Street (L-5204).                                                                           |
| Park Gate     | 30.116 | All segments of the Parkgate Estate Roads (L-6741-0 to 22) northwards from the two junctions with the Grange Road (R-851).                                                                                                                 |
| Curragh Woods | 30.117 | All segments of the Curraghwoods Estate Roads (L-9172-0 to 14) south westwards from its junction with the Grange Road (R-851).                                                                                                             |
| Pinecroft     | 30.118 | The Pinecroft entrance road (L-2514-0) from its junction with the Cooney's Lane Road (L-2461) eastwards to its junction with the Glenside Road (L-6712-0) and the Glenside Road (L-6611-0) at No. 19 Glenside, Pinecroft.                  |
|               | 30.119 | The Grange Way Road (L-2515-0) from its junction with the Pinecroft entrance road (L-2514-0) northwards to its junction with Grange Way Road (L-6607)                                                                                      |
|               | 30.120 | All segments of Grange Way Road (L-6607-0 and 3) from its junction the Grange Way Road (L-2515-0) to the ends of the cul-de-sacs.                                                                                                          |
|               | 30.121 | The Woodview Road (L-2516-0) from its junction with the Pinecroft entrance road (L-2514-0) southwards to its junction with the Woodview Road (L-6608).                                                                                     |
|               | 30.122 | All segments of the Woodview Road (L-6608-0 and 2) from its junction with the Woodview Road (L-2516-0) southwards to the ends of the cul-de-sacs.                                                                                          |
|               | 30.123 | The Hillside Road (L-25140-0) from its junction with the Pinecroft entrance road (L-2514-0) eastwards to the end of the cul-de-sac.                                                                                                        |
|               | 30.124 | The Grange Vale Road (L-6609-0) from its junction with the Pinecroft entrance road (L-2514-0) southwards to the end of the cul-de-sac.                                                                                                     |
|               | 30.125 | The Glenside Road (L-6610-0) from its junction with the Pinecroft entrance road (L-2514-0) southwards to the end of the cul-de-sac.                                                                                                        |

| Location                                                                                         |        | Description                                                                                                                                                                                 |
|--------------------------------------------------------------------------------------------------|--------|---------------------------------------------------------------------------------------------------------------------------------------------------------------------------------------------|
|                                                                                                  | 30.126 | All segments of the Glenside Road (L-6611-0 and 3) from its junction with the Pinecroft entrance road (L-2514-0) and the Glenside Road (L-6712-0) eastwards to the ends of the cul-de-sacs. |
|                                                                                                  | 30.127 | All segments of the Glenside Road (L-6712-0 to 1) from its junction with the Pinecroft entrance road (L-2514-0) and the Glenside Road (L-6611-0) westwards to the ends of the cul-de-sacs.  |
| Charles Daly Road,<br>Edward Walsh<br>Road, Marie Ville,<br>Michael Fitzgerald<br>Road, The Acre | 30.128 | Segments of the Edward Walsh Road (L-99143-1, 2, 5, 6, and 9) from its junction with Togher Road (L-1076) eastwards to its junction with Pouladuff Road (L-1013).                           |
|                                                                                                  | 30.129 | The segment of the Edward Walsh Road (L-99143-10) from its junction with the Edward Walsh Road (L-99143-1 and 2) southwards to the end of the cul-de-sac.                                   |
|                                                                                                  | 30.130 | The segment of the Edward Walsh Road (L-99143-12) southwards from its junctions with the Edward Walsh Road (L-99143-6 and 9).                                                               |
|                                                                                                  | 30.131 | The segment of the Edward Walsh Road (L-99143-13) from its junctions with the Edward Walsh Road (L-99143-5 and 6) northwards to its junction with Patrick Trahy Road (L99311).              |
|                                                                                                  | 30.132 | The Michael Fitzgerald Road (L-10145-1) from its junction with the Edward Walsh Road (L-99143) southwards to its junction with the Charles Daly Road (L-10136)                              |
|                                                                                                  | 30.133 | One segment of the Charles Daly Road (L-10136-3) from its junction with the Michael Fitzgerald Road (L-10145-1) westwards to the end of the cul-de-sac.                                     |
|                                                                                                  | 30.134 | Two segment of the Charles Daly Road (L-10136-1 and 2) from its junction with the Michael Fitzgerald Road (L-10145-1) eastwards to its junction with The Acre Road (L-99406).               |
|                                                                                                  | 30.135 | The Marie Ville Road (L-99256-1) from its junction with the Charles Daly Road (L-10136) northwards to the end of the cul-de-sac.                                                            |
|                                                                                                  | 30.136 | All segments of The Acre Road (L-99406-1 and 2) from its junction with Pouladuff Road (L-1013) westwards to the end of the cul-desac.                                                       |
| Cross Douglas<br>Road, Willow<br>Court, Cherry Drive                                             | 30.137 | All segments of the Cross Douglas Road (L-5017-1 to 5) from its junction with the South Douglas Road (R-851) northwards to its junction with the Douglas Road (R-610).                      |
|                                                                                                  | 30.138 | All segments of the Willow Court Road (L-99438-1 and 2) from its junction with the Cross Douglas Road (L-5017) westwards to the end of the cul-de-sac.                                      |
|                                                                                                  | 30.139 | All segments of the Willow Dale Road (L-99439-1 to 3) from its junction with the Willow Court Road (L-99438) southwards to the ends of the cul-de-sacs.                                     |
|                                                                                                  | 30.140 | The Cherry Drive Road (L-50767-1) from its junction with the Cross Douglas Road (L-5017) eastwards to the end of the cul-de-sac.                                                            |
| Belvedere Lawn,<br>Trabeg Avenue,<br>Mahon Avenue,<br>Clermont Avenue                            | 30.141 | All segments of the Belvedere Lawn Road (L-5019-1 to 3) from its junction with the South Douglas Road (R-851) northwards to its junction with the Douglas Road (R-610).                     |