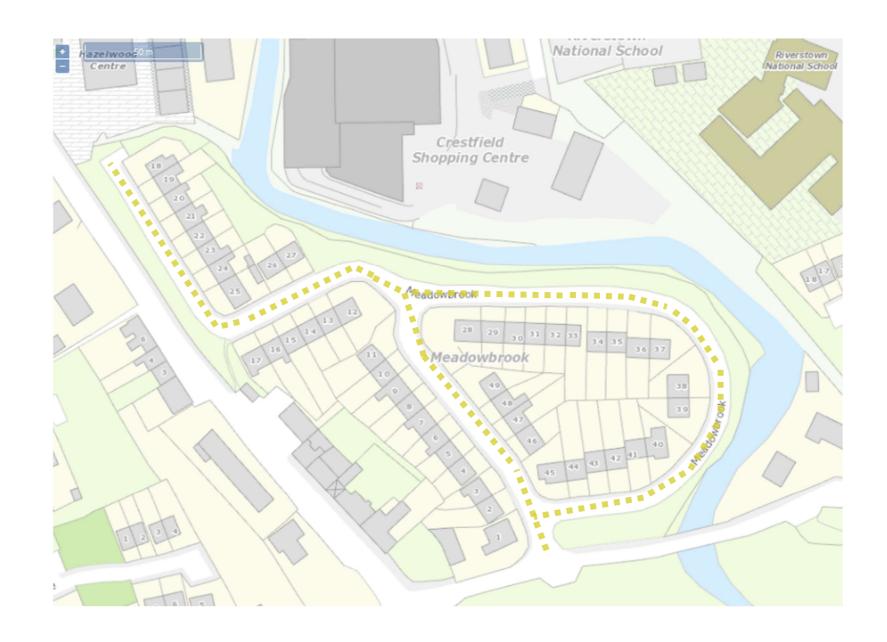

| Location                                                                                       |       | Description                                                                                                                                                                                                     |
|------------------------------------------------------------------------------------------------|-------|-----------------------------------------------------------------------------------------------------------------------------------------------------------------------------------------------------------------|
|                                                                                                | 30.15 | All segments of the Glencree Crescent Estate (L-51103-1 to 4) eastwards and southwards from its junction the Annalee Grove Road (L-51104-4).                                                                    |
| Lagan Grove,<br>Shannon Lawn                                                                   | 30.16 | All segments of the Lagan Grove Estate (L-51107-1 to 4) westwards from its junction with the North Ring Road (R-635).                                                                                           |
|                                                                                                | 30.17 | The Shannon Lawn Road (L-51108-1) from its junction with the Lagan Grove Road (L-51107-1) northwards and westwards to the end of the end of the cul-de-sac.                                                     |
| Ashmount Estate                                                                                | 30.18 | All segments of the Ashmount Court Estate (L-50698-1 to 19) southwards from its junction with Boherboy Road (L-5069).                                                                                           |
|                                                                                                | 30.19 | All segments of Ashmount Estate (L-99025-1 to 7) westwards from its junctions with the Ashmount Court Road (L-50698).                                                                                           |
|                                                                                                | 30.20 | All segments of Ashmount Mews Estate (L-99026-1 to 5) south westwards from its junction with the Ashmount Court Road (L-50698).                                                                                 |
| Woodview<br>Terrace, Meelick<br>Park, Kempton<br>Park                                          | 30.21 | The Woodview Terrace Road (L-99453-1) from its junction with the Ballyhooly Road (R614) southwards to its junction with Woodview Terrace Road (L-99453-3).                                                      |
|                                                                                                | 30.22 | The Woodview Terrace Road (L-99453-3) from its junction with the Woodview Terrace Road (L-99453-3) eastwards to the end of the cul-de-sac.                                                                      |
|                                                                                                | 30.23 | All segments of the Meelick Park Estate (L-50198-1 to 6) westwards from its junction with the Woodview Terrace Road (L-99453-1).                                                                                |
|                                                                                                | 30.24 | All segments of the Kempton Park Estate (L-99210-1 to 5) northwards from its junction with the Meelick Park Road (L-50198).                                                                                     |
| The Orchards<br>Estate,                                                                        | 30.25 | All segments of the The Orchards Estate (L-10314-1 to 5) northwards from its junction with the Middle Glanmire Road (L-1031).                                                                                   |
| Meadowbrook<br>Estate, Glanmire                                                                | 30.26 | All segments of the Meadowbrook Estate (L-7045-0 to 1) northwards from its junction with the road L-3010.                                                                                                       |
| Churchfield Way<br>Upper, Churchfield<br>Green, Ascension<br>Heights,<br>Churchfield<br>Avenue | 30.27 | All segments of Churchfield Way Upper (L-50953-1 to 2) from its junction with Churchfield Road (L-5095) southwards to its junction with Churchfield Avenue (L-1055).                                            |
|                                                                                                | 30.28 | All segments of Churchfield Green (L-10242-1 to 8) westwards from its junction with Churchfield Way Upper (L-50953) and northwards from its junction with Churchfield Avenue (L-1055) and Bakers Road (L-1052). |
|                                                                                                | 30.29 | The Ascension Heights Road (L-10243-1) from its junction with Knocknaheeny Avenue (L-5054) eastwards to its junction with Churchfield Green Road (L-10242).                                                     |