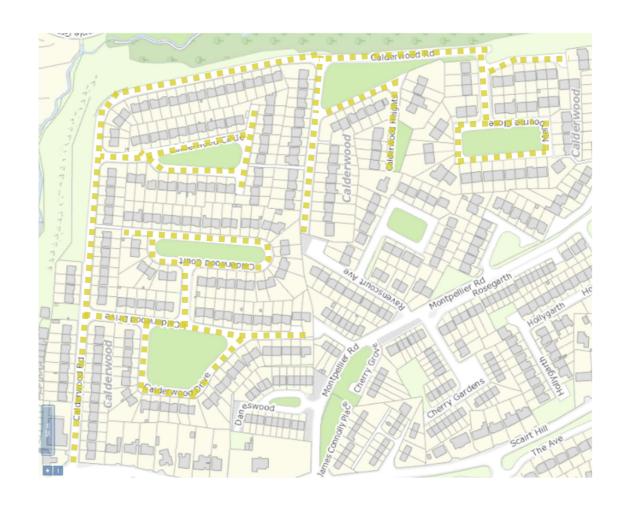

| Location                    |       | Description                                                                                                                                                 |
|-----------------------------|-------|-------------------------------------------------------------------------------------------------------------------------------------------------------------|
| The Maples Estate,<br>Mahon | 30.44 | All segments of the Ballinure Road (L-5284-1 to 6) from its junction with St Michaels Drive (L-5297) northwards to its junction with Skehard Road (L-1073). |
|                             | 30.45 | Ballinure Road (L-10045-7) eastwards from its junctions with the Ballinure Road (L-5284).                                                                   |
|                             | 30.46 | All segments of St Michaels Close Estate (L-99389-1 to 3) westwards from its junction with the Ballinure Road (L-5284).                                     |
|                             | 30.47 | All segments of St Michaels Lawn Estate (L-50103-1 to 5) westwards from its junction with the Ballinure Road (L-5284).                                      |
|                             | 30.48 | All segments of Ballinure Avenue (L-99035-1 to 4) westwards from its junction with the Ballinure Road (L-5284).                                             |
|                             | 30.49 | Ballinure Cottages Road (L-50101) southwards from its junction with Ballinure Avenue (L-99035).                                                             |
|                             | 30.50 | One segment of The Maples (L-99416-1) eastwards from its junction with the Ballinure Road (L-5284).                                                         |
|                             | 30.51 | All segments of the Inchera Park Estate (L-50104-1 to 8) northwards from its junction with Inchera Close Road (L-5296).                                     |
|                             | 30.52 | Three segments of The Maples (L-99416-2 to 4) westwards from their junctions with the Inchera Park Road (L-50104).                                          |
| Calderwood                  | 30.53 | The Calderwood Road (L-2521) from its junction with the Donnybrook Hill Road (L-2464) eastwards to the end of the cul-desac.                                |
|                             | 30.54 | The Calderwood Road (L-6636-0) westwards from its junction with Calderwood Road (L-2521).                                                                   |
|                             | 30.55 | All segments of Calderwood Drive (L-6634-0 and L-6634-2) southwards from its junction with the Calderwood Road (L-2521).                                    |
|                             | 30.56 | All segments of Calderwood Court (L-6634-4 and L-6634-7) eastwards from its junction with the Calderwood Drive (L-6634-0).                                  |
|                             | 30.57 | All segments of Calderwood Circle (L-6635-0, L-6635-2 and L-6635-3) southwards from its junction with the Calderwood Road (L-2521).                         |
|                             | 30.58 | The Calderwood Heights Road (L-6636-2) from its junction with the Calderwood Road (L-6636-0) southwards to the end of the cul-desac.                        |
|                             | 30.59 | All segments of Melbourne Close (L-6637-0 and L-6637-2) westwards from its junction with the Calderwood Road (L-2521).                                      |
| Montpellier Road            | 30.60 | The Montpellier Road (L-2522) from its junction with the Donnybrook Hill Road (L-2464) eastwards to the end of the cul-desac.                               |
|                             | 30.61 | The James Connolly Place Road (L-6645-0) from its junction with the Montpellier Road (L-2522) south eastwards to the end of the cul-desac.                  |
|                             | 30.62 | The Willow Close Road (L-6638-0) from its junction with the Montpellier Road (L-2522) northwards to the end of the cul-de-sac.                              |