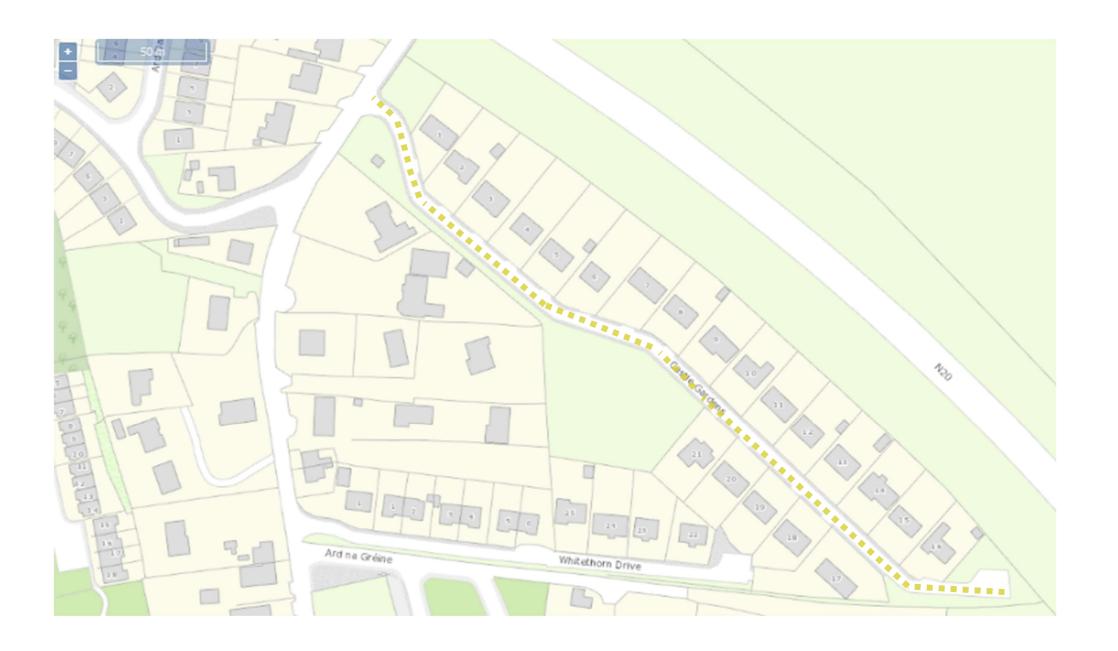

| Location                                                                                                                                              |       | Description                                                                                                                                                                    |
|-------------------------------------------------------------------------------------------------------------------------------------------------------|-------|--------------------------------------------------------------------------------------------------------------------------------------------------------------------------------|
| Dunmore Gardens                                                                                                                                       | 30.30 | All segments of Dunnycove Crescent Road (L-50957-1, -3, and -5) northwards from both of its junctions with the Kilmore Road Lower (L-5211).                                    |
|                                                                                                                                                       | 30.31 | All segments of Dunmore Gardens Road (L-99505-2 and -3) southwards from both its junctions with Dunnycove Crescent Road (L-50957).                                             |
| Buxton Hill                                                                                                                                           | 30.32 | Buxton Hill Road (L-50785-1) from its junction with Sundays Well Road (R-846) northwards to the end of cul-de-sac.                                                             |
| Ardcullen Estate<br>incl. Ardcullen<br>Close, Ardcullen<br>Grove                                                                                      | 30.33 | All segments of the Ardcullen Estate (L-50964-1 to 25) northwards from its junction with the Harbour View Road (L-1021).                                                       |
| Willow Bank<br>Estate                                                                                                                                 | 30.34 | All segments of the Willow Bank Estate (L-6903-0 to 5) westwards from its junction with the Upper Fairhill Road (L-5057).                                                      |
| Castle Gardens,<br>Blarney                                                                                                                            | 30.35 | The Castle Gardens Road (L-6881) from its junction with Station Road (L-2784) eastwards to the end of the cul-de-sac.                                                          |
| Gurranabraher Avenue, St Ritas Avenue, St Brigids Road, St Philomenas Road, St Vincent Street, Presentation Avenue, St. Annes Road, St. Anthonys Road | 30.36 | All segments of the Gurranabraher Avenue Road (L-50794-1 to 3) from its junction with Gurranabraher Road (L-5198) eastwards to its junction with St Vincents Street (L-10238). |
|                                                                                                                                                       | 30.37 | The St Ritas Avenue Road (L-50795) from its junctions with Gurranabraher Road (L-5198) eastwards to its junction with St Brigids Road (L-50797).                               |
|                                                                                                                                                       | 30.38 | All segments of the St Brigids Road (L-50797-1 to 3) from its junctions with Cathedral Road (L-1054) southwards to its junction with St Anthonys Road (L-5249).                |
|                                                                                                                                                       | 30.39 | The St Philomenas Road (L-50796) from its junctions with Cathedral Road (L-1054) southwards to its junction with Gurranabraher Avenue Road (L-50794).                          |
|                                                                                                                                                       | 30.40 | All segments of the St Vincents Street (L-10238-1 to 3) from its junctions with Cathedral Road (L-1054) southwards to end of culde-sac.                                        |
|                                                                                                                                                       | 30.41 | All segments of the Presentation Avenue (L-99312-1 to 3) from its junctions with St Vincents Street (L-10238) eastwards to end of both cul-de-sacs.                            |
|                                                                                                                                                       | 30.42 | The St Annes Road (L-50803) from its junctions with St Anthonys Road (L-5249) north eastwards to its junction with St Vincents Street (L-10238).                               |
|                                                                                                                                                       | 30.43 | All segments of the St Anthonys Road (L-5249-1 to 3) from its junctions with Gurranabraher Road (L-5198) eastwards to its junction with Mary Aikenhead Place (L-10239).        |