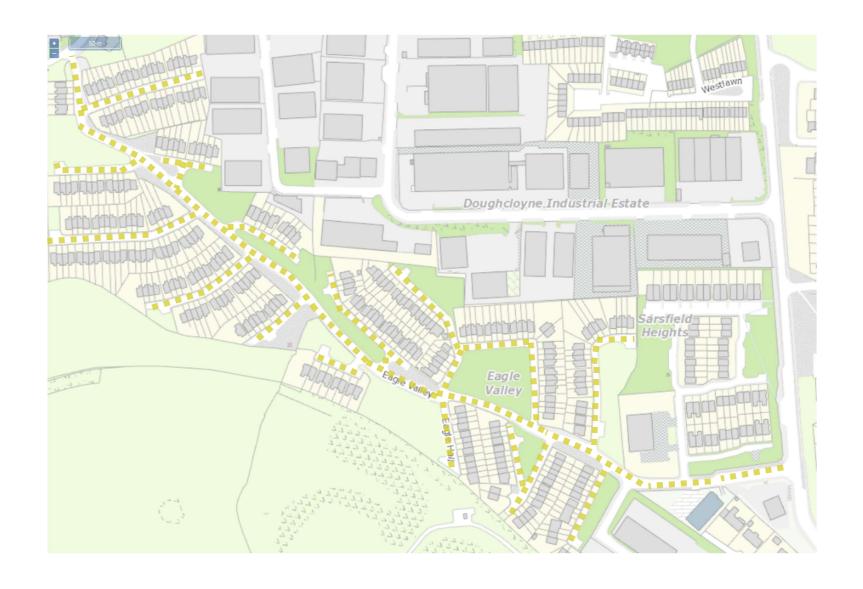

| Location                 |        | Description                                                                                                                                                                                                                                                 |
|--------------------------|--------|-------------------------------------------------------------------------------------------------------------------------------------------------------------------------------------------------------------------------------------------------------------|
|                          | 30.95  | Four segments of Woodberry Estate Road (L-6410-1 to 4) south eastwards from its junction with the Greenfield Roundabout (L-2261).                                                                                                                           |
|                          | 30.96  | Two segments of Woodberry Estate Road (L-6410-0 and 5) eastwards from its junction with the Greenfield Main Spine Road (L-2261) to the end of the cul-de-sacs.                                                                                              |
|                          | 30.97  | All segments of the Oldcourt Estate and Fernwalk Estate Roads (L-6418-0 to 15) westwards from its junctions with the Greenfield Main Spine Road (L-2261).                                                                                                   |
| Eagle Valley             | 30.98  | All segments of the Eagle Valley Estate Roads (L-9197-0 to 19) westwards from its junction with Sarsfield Road (L-2450)                                                                                                                                     |
| Halldene and The<br>Rise | 30.99  | All segments of the Benvoirlich Estate Road (L-10162-1 to 5) from its junction with the Curraheen Road (L-1016) south and westwards to its junction with Halldene Avenue (L-50378) and Halldene Grove (L-99186).                                            |
|                          | 30.100 | All segments of Halldene Villas Road (L-50374-1 to 3) from its junction with the Benvoirlich Estate Road (L-10162) south and westwards to its junction with Halldene Avenue (L-50378) and Halldene Lawn (L-50379).                                          |
|                          | 30.101 | All segments of Halldene Drive Road (L-10163-1 to 3) from its junction with Halldene Avenue (L-50378) eastwards to its junction with Halldene Villas Road (L-50374).                                                                                        |
|                          | 30.102 | All segments of Halldene Drive Road (L-50375-1 and 2) from its junction with Halldene Drive Road (L-10163) southwards to its junction with Halldene Avenue (L-50378).                                                                                       |
|                          | 30.103 | The Halldene Lawn Road (L-50379-1) from its junction with Halldene Drive Road (L-10163) southwards to its junction with Halldene Avenue (L-50378) and Halldene Villas Road (L-50374).                                                                       |
|                          | 30.104 | Four segments of Halldene Avenue Road (L-50378-1 to 4) from its junction with Halldene Grove Road (L-99186) and Benvoirlich Estate Road (L-10162) south and eastwards to its junction with Halldene Lawn Road (L-50379) and Halldene Villas Road (L-50374). |
|                          | 30.105 | One segment of Halldene Avenue Road (L-50378-5) from its junction with Halldene Drive Road (L-50375) east and southwards to its junction with Halldene Avenue (L-50378).                                                                                    |
|                          | 30.106 | Three segments of Halldene Grove Road (L-99186-1 to 3) from its junction with the Curraheen Road (L-1016) south and westwards to the end of the cul-de-sac.                                                                                                 |
|                          | 30.107 | One segment of Halldene Grove Road (L-99186-4) from its junction with Halldene Grove Road (L-99186) eastwards to its junction with Benvoirlich Estate Road (L-10162) and Halldene Avenue Road (L-50378).                                                    |
|                          | 30.108 | All segments of Halldene Way Road (L-50376-1 to 2) from its junction with Halldene Grove Road (L-99186) southwards to the end of the cul-de-sac.                                                                                                            |
|                          | 30.109 | The Halldene Gardens Road (L-50380-1) from its junction with Halldene Way Road (L-50376) westwards to the end of the cul-desac.                                                                                                                             |