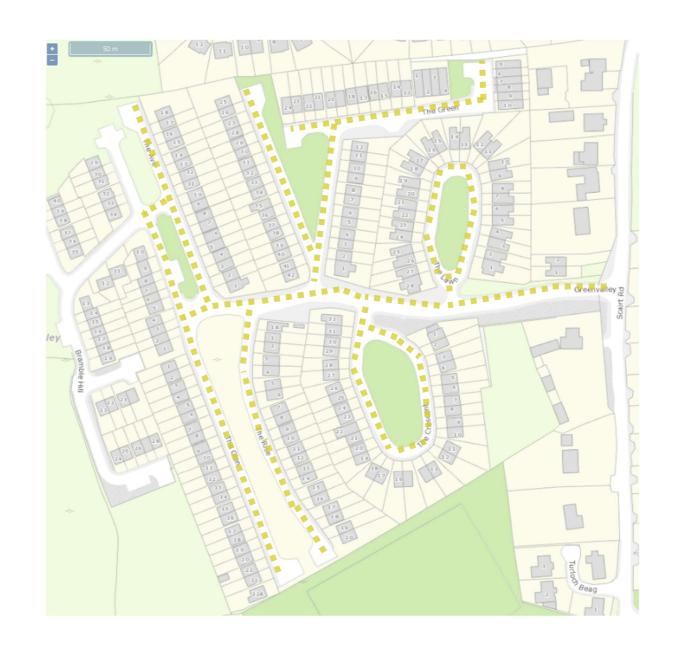

| Location                                                                                                                                                   |       | Description                                                                                                                                                                                      |
|------------------------------------------------------------------------------------------------------------------------------------------------------------|-------|--------------------------------------------------------------------------------------------------------------------------------------------------------------------------------------------------|
|                                                                                                                                                            | 30.81 | Oakwood Square Road (L-99301-1) westwards from its junction with Cedar Wood Road (L-99087).                                                                                                      |
|                                                                                                                                                            | 30.82 | All segments of Meadow Grove Estate (L-10043-2, 4 to 7) from its junction with Rope Walk (L-10041) southwards to its junction with Ringmahon Road (L-1112), including Buckley's Meadows.         |
| Woodview                                                                                                                                                   | 30.83 | All segments of Woodview Road (L-5016-1 and 2) from its junction with Douglas Road (R-610) northwards and eastwards to its junction with Well Road Roundabout (R-853).                           |
| White Oaks, Harley<br>Court, Westlawn,<br>White Oak Mews                                                                                                   | 30.84 | The White Oaks Main Spine Road (L-2501) westwards from its junction with Sarsfields Road (L-2450).                                                                                               |
|                                                                                                                                                            | 30.85 | All segments of Westlawn Estate (L-6570-0 and 3) southwards from its junction with the White Oaks Main Spine Road (L-2501).                                                                      |
|                                                                                                                                                            | 30.86 | The White Oaks Road (L6571-0) from its junction with the White Oaks Main Spine Road (L-2501) north and westwards to the end of the cul-de-sac.                                                   |
|                                                                                                                                                            | 30.87 | The White Oaks Road (L6571-3) from its junction with the White Oaks Road (L6571-0) eastwards to the end of the cul-de-sac.                                                                       |
|                                                                                                                                                            | 30.88 | The White Oaks Road (L6572-4) from its junction with the White Oaks Main Spine Road (L-2501) west and northwards to the end of the cul-de-sac.                                                   |
|                                                                                                                                                            | 30.89 | Two segments of the White Oaks Road (L6572-0 and 3) southwards from its junction with the White Oaks Main Spine Road (L-2501).                                                                   |
| Coolroe Meadows, Ballincollig (excluding the main spine road) including Fernwalk, Woodberry, Oldcourt, The Close, The Lawn, The Green, The Vale, The Grove | 30.90 | The Grove Estate Road (L-9151-0) from its junction with the Greenfield Main Spine Road (L-2261) west and northwards to the end of the cul-de-sac.                                                |
|                                                                                                                                                            | 30.91 | All segments of The Vale Estate Road (L-9152-0 and 1) from its junction with the Greenfield Main Spine Road (L-2261) westwards to the end of the cul-de-sacs.                                    |
|                                                                                                                                                            | 30.92 | All segments of The Green Estate Road (L-9153-0 to 3) eastwards from its junction with the Greenfield Main Spine Road (L-2261).                                                                  |
|                                                                                                                                                            | 30.93 | All segments of The Lawn Estate Road (L-9154-0 to 5) eastwards from its junction with the Greenfield Main Spine Road (L-2261) and northwards from its junction with the Woodberry Road (L-6410). |
|                                                                                                                                                            | 30.94 | All segments of The Close Estate Road (L-9155-0 to 3) westwards from its junction with the Greenfield Roundabout (L-2261).                                                                       |