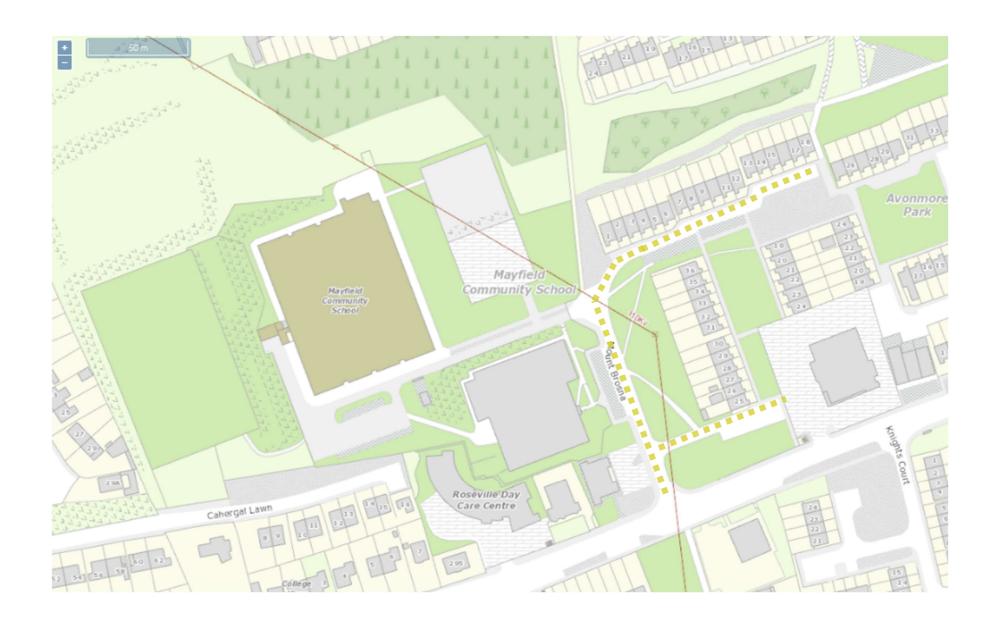

# SECOND SCHEDULE (30 km/h Special Speed Limits)

| Location                                                                |       | Description                                                                                                                                                                                               |
|-------------------------------------------------------------------------|-------|-----------------------------------------------------------------------------------------------------------------------------------------------------------------------------------------------------------|
| Bellevue Park,<br>Shrewsbury Villas,<br>Farnmore                        | 30.1  | The Bellevue Park Road (L-50642) from its junction with Military Road (L-5064) westwards to the end of the cul-de-sac.                                                                                    |
|                                                                         | 30.2  | The Shrewsbury Villas Road (L-50642-5) from its junction with the Bellevue Park Road (L-50642-2) southwards to the end of the culde-sac.                                                                  |
|                                                                         | 30.3  | The Farnmore Road (L-50642-4) from its junction with the Bellevue Park Road (L-50642-1) southwards to the end of the cul-de-sac.                                                                          |
| Mount Brosna<br>Estate                                                  | 30.4  | All segments of Mount Brosna Estate (L-10293-1 to 3) northwards from its junction with the Old Youghal Road (L-1029).                                                                                     |
| Avonmore Park<br>Estate                                                 | 30.5  | All segments of Avonmore Park Estate (L-10295-1 to 9) northwards from its junction with the Old Youghal Road (L-1029).                                                                                    |
| Glenamoy Lawn<br>Estate                                                 | 30.6  | All segments of Glenamoy Lawn Estate (L-10296-1 to 3 and L10297-1 to 3) northwards from its junctions with the Old Youghal Road (L-1029).                                                                 |
| Ard Bhaile Estate                                                       | 30.7  | All segments of Ard Bhaile Estate (L-99008-1 to 5) northwards from its junction with the Old Youghal Road (L-1029).                                                                                       |
| Boyne Crescent<br>Estate                                                | 30.8  | All segments of Boyne Crescent Estate (L-50905-1 to 3) southwards from its junction with the North Ring Road (R-635).                                                                                     |
| Glencree Crescent,<br>Liffey Park,<br>Gweedore Avenue,<br>Annalee Grove | 30.9  | The Gweedore Avenue Road (L-51101-1) from its junction with the North Ring Road (R-635) southwards to its junction with the Liffey Park Road (L-51102-1).                                                 |
|                                                                         | 30.10 | The Gweedore Avenue Road (L-51101-2) from its junction with the Liffey Park Road (L-51102-1) westwards to the end of the cul-de-sac.                                                                      |
|                                                                         | 30.11 | All segments of Liffey Park Estate (L-51102-1 to 3) eastwards from its junction with the Gweedore Avenue Road (L-51101-1) and the Liffey Park Road (L-51102-4).                                           |
|                                                                         | 30.12 | The Liffey Park Road (L-51102-4) from its junction with the Gweedore Avenue Road (L-51101-1) and the Liffey Park Road (L-51102-1) southwards to its junction with the Annalee Grove Road (L-51104-1).     |
|                                                                         | 30.13 | All segments of the Annalee Grove Estate (L-51104-1 to 3) westwards from its junction with the Liffey Park Road (L-51102-4) and the Annalee Grove Road (L-51104-4).                                       |
|                                                                         | 30.14 | The Annalee Grove Road (L-51104-4) from its junction with the Liffey Park Road (L-51102-4) and the Annalee Grove Road (L-51104-1) southwards to its junction with the Glencree Crescent Road (L-51103-1). |

| Legend:  Scale: as shown | Comhairle Cathrach Chorcaí Cork City Council |               | Project: Proposed Speed Limit Bye-laws 2024    |              |
|--------------------------|----------------------------------------------|---------------|------------------------------------------------|--------------|
|                          |                                              | Drawing       |                                                |              |
| 30kph Slow Zone:         | Title: NE LAC – Mount Brosna Estate Ref: A2  |               | File: T:\TRANSPORT-OPERATIONS\04 SPEED LIMITS\ |              |
|                          |                                              | Drawn         |                                                |              |
|                          | <b>Date:</b> Dec 2023                        | <b>by:</b> SS | Checked by: AMG                                | Approved: CB |