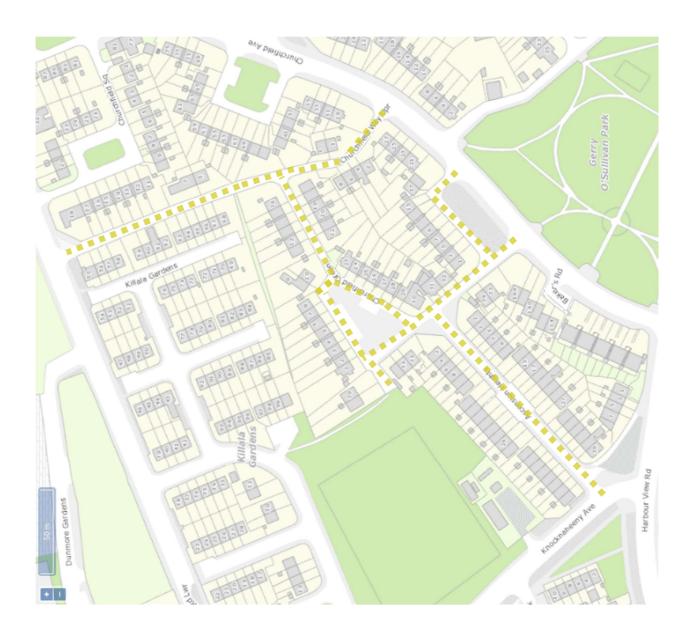

| Location                                                                                       |       | Description                                                                                                                                                                                                     |
|------------------------------------------------------------------------------------------------|-------|-----------------------------------------------------------------------------------------------------------------------------------------------------------------------------------------------------------------|
|                                                                                                | 30.15 | All segments of the Glencree Crescent Estate (L-51103-1 to 4) eastwards and southwards from its junction the Annalee Grove Road (L-51104-4).                                                                    |
| Lagan Grove,<br>Shannon Lawn                                                                   | 30.16 | All segments of the Lagan Grove Estate (L-51107-1 to 4) westwards from its junction with the North Ring Road (R-635).                                                                                           |
|                                                                                                | 30.17 | The Shannon Lawn Road (L-51108-1) from its junction with the Lagan Grove Road (L-51107-1) northwards and westwards to the end of the end of the cul-de-sac.                                                     |
| Ashmount Estate                                                                                | 30.18 | All segments of the Ashmount Court Estate (L-50698-1 to 19) southwards from its junction with Boherboy Road (L-5069).                                                                                           |
|                                                                                                | 30.19 | All segments of Ashmount Estate (L-99025-1 to 7) westwards from its junctions with the Ashmount Court Road (L-50698).                                                                                           |
|                                                                                                | 30.20 | All segments of Ashmount Mews Estate (L-99026-1 to 5) south westwards from its junction with the Ashmount Court Road (L-50698).                                                                                 |
| Woodview<br>Terrace, Meelick<br>Park, Kempton<br>Park                                          | 30.21 | The Woodview Terrace Road (L-99453-1) from its junction with the Ballyhooly Road (R614) southwards to its junction with Woodview Terrace Road (L-99453-3).                                                      |
|                                                                                                | 30.22 | The Woodview Terrace Road (L-99453-3) from its junction with the Woodview Terrace Road (L-99453-3) eastwards to the end of the cul-de-sac.                                                                      |
|                                                                                                | 30.23 | All segments of the Meelick Park Estate (L-50198-1 to 6) westwards from its junction with the Woodview Terrace Road (L-99453-1).                                                                                |
|                                                                                                | 30.24 | All segments of the Kempton Park Estate (L-99210-1 to 5) northwards from its junction with the Meelick Park Road (L-50198).                                                                                     |
| The Orchards<br>Estate,                                                                        | 30.25 | All segments of the The Orchards Estate (L-10314-1 to 5) northwards from its junction with the Middle Glanmire Road (L-1031).                                                                                   |
| Meadowbrook<br>Estate, Glanmire                                                                | 30.26 | All segments of the Meadowbrook Estate (L-7045-0 to 1) northwards from its junction with the road L-3010.                                                                                                       |
| Churchfield Way<br>Upper, Churchfield<br>Green, Ascension<br>Heights,<br>Churchfield<br>Avenue | 30.27 | All segments of Churchfield Way Upper (L-50953-1 to 2) from its junction with Churchfield Road (L-5095) southwards to its junction with Churchfield Avenue (L-1055).                                            |
|                                                                                                | 30.28 | All segments of Churchfield Green (L-10242-1 to 8) westwards from its junction with Churchfield Way Upper (L-50953) and northwards from its junction with Churchfield Avenue (L-1055) and Bakers Road (L-1052). |
|                                                                                                | 30.29 | The Ascension Heights Road (L-10243-1) from its junction with Knocknaheeny Avenue (L-5054) eastwards to its junction with Churchfield Green Road (L-10242).                                                     |