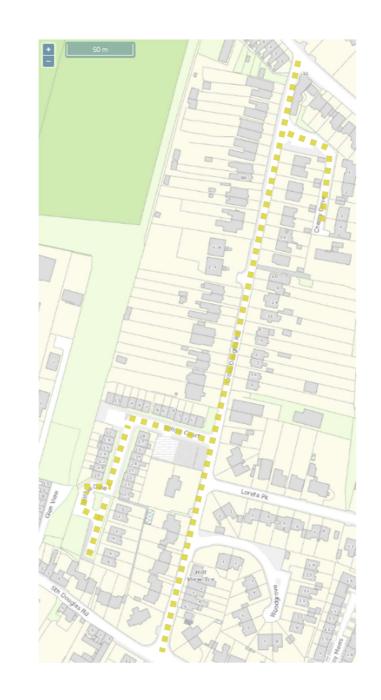

| Location                                                                                         |        | Description                                                                                                                                                                                 |
|--------------------------------------------------------------------------------------------------|--------|---------------------------------------------------------------------------------------------------------------------------------------------------------------------------------------------|
|                                                                                                  | 30.126 | All segments of the Glenside Road (L-6611-0 and 3) from its junction with the Pinecroft entrance road (L-2514-0) and the Glenside Road (L-6712-0) eastwards to the ends of the cul-de-sacs. |
|                                                                                                  | 30.127 | All segments of the Glenside Road (L-6712-0 to 1) from its junction with the Pinecroft entrance road (L-2514-0) and the Glenside Road (L-6611-0) westwards to the ends of the cul-de-sacs.  |
| Charles Daly Road,<br>Edward Walsh<br>Road, Marie Ville,<br>Michael Fitzgerald<br>Road, The Acre | 30.128 | Segments of the Edward Walsh Road (L-99143-1, 2, 5, 6, and 9) from its junction with Togher Road (L-1076) eastwards to its junction with Pouladuff Road (L-1013).                           |
|                                                                                                  | 30.129 | The segment of the Edward Walsh Road (L-99143-10) from its junction with the Edward Walsh Road (L-99143-1 and 2) southwards to the end of the cul-de-sac.                                   |
|                                                                                                  | 30.130 | The segment of the Edward Walsh Road (L-99143-12) southwards from its junctions with the Edward Walsh Road (L-99143-6 and 9).                                                               |
|                                                                                                  | 30.131 | The segment of the Edward Walsh Road (L-99143-13) from its junctions with the Edward Walsh Road (L-99143-5 and 6) northwards to its junction with Patrick Trahy Road (L99311).              |
|                                                                                                  | 30.132 | The Michael Fitzgerald Road (L-10145-1) from its junction with the Edward Walsh Road (L-99143) southwards to its junction with the Charles Daly Road (L-10136)                              |
|                                                                                                  | 30.133 | One segment of the Charles Daly Road (L-10136-3) from its junction with the Michael Fitzgerald Road (L-10145-1) westwards to the end of the cul-de-sac.                                     |
|                                                                                                  | 30.134 | Two segment of the Charles Daly Road (L-10136-1 and 2) from its junction with the Michael Fitzgerald Road (L-10145-1) eastwards to its junction with The Acre Road (L-99406).               |
|                                                                                                  | 30.135 | The Marie Ville Road (L-99256-1) from its junction with the Charles Daly Road (L-10136) northwards to the end of the cul-de-sac.                                                            |
|                                                                                                  | 30.136 | All segments of The Acre Road (L-99406-1 and 2) from its junction with Pouladuff Road (L-1013) westwards to the end of the cul-desac.                                                       |
| Cross Douglas<br>Road, Willow<br>Court, Cherry Drive                                             | 30.137 | All segments of the Cross Douglas Road (L-5017-1 to 5) from its junction with the South Douglas Road (R-851) northwards to its junction with the Douglas Road (R-610).                      |
|                                                                                                  | 30.138 | All segments of the Willow Court Road (L-99438-1 and 2) from its junction with the Cross Douglas Road (L-5017) westwards to the end of the cul-de-sac.                                      |
|                                                                                                  | 30.139 | All segments of the Willow Dale Road (L-99439-1 to 3) from its junction with the Willow Court Road (L-99438) southwards to the ends of the cul-de-sacs.                                     |
|                                                                                                  | 30.140 | The Cherry Drive Road (L-50767-1) from its junction with the Cross Douglas Road (L-5017) eastwards to the end of the cul-de-sac.                                                            |
| Belvedere Lawn,<br>Trabeg Avenue,<br>Mahon Avenue,<br>Clermont Avenue                            | 30.141 | All segments of the Belvedere Lawn Road (L-5019-1 to 3) from its junction with the South Douglas Road (R-851) northwards to its junction with the Douglas Road (R-610).                     |