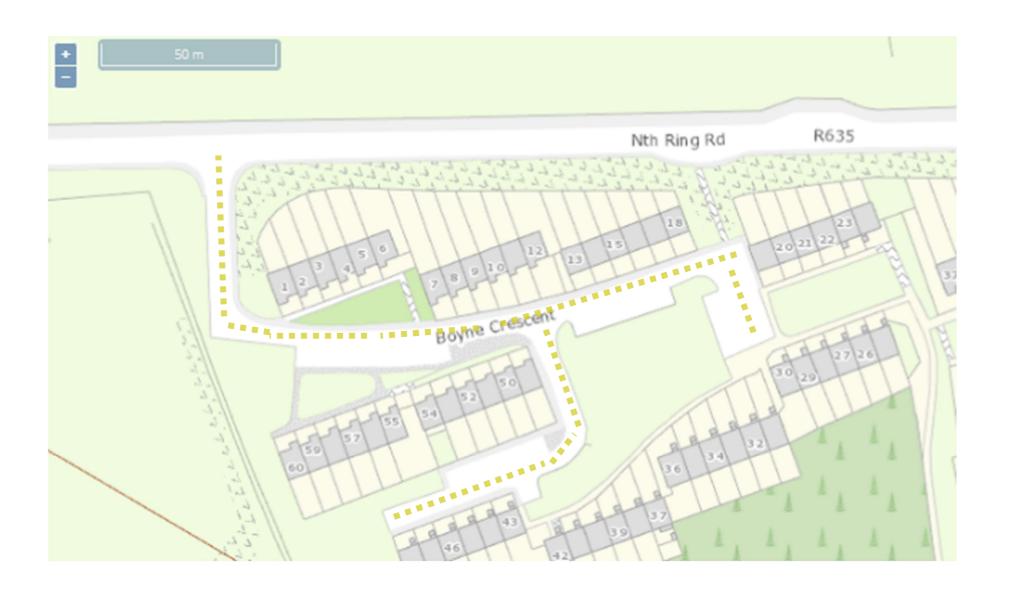

# Cork City Road Traffic (Special Speed Limits) Bye-Laws 2024

**Drawings** 

|       | 2024 Special Speed Limits – Drawings Index                                                                                                                 |             |  |  |  |
|-------|------------------------------------------------------------------------------------------------------------------------------------------------------------|-------------|--|--|--|
| Annex | Description                                                                                                                                                | Page Number |  |  |  |
|       | 30 Km/h Special Speed Limits                                                                                                                               |             |  |  |  |
|       | Bellevue Park, Shrewsbury Villas, Farnmore                                                                                                                 | A1          |  |  |  |
| •     | Mount Brosna Estate                                                                                                                                        | A2          |  |  |  |
| •     | Avonmore Park Estate                                                                                                                                       | A3          |  |  |  |
| •     | Glenamoy Lawn Estate                                                                                                                                       | A4          |  |  |  |
|       | Árd Bhaile Estate                                                                                                                                          | A5          |  |  |  |
|       | Boyne Crescent Estate                                                                                                                                      | A6          |  |  |  |
|       | Glencree Crescent, Liffey Park, Gweedore Avenue, Annalee<br>Grove                                                                                          | A7          |  |  |  |
|       | Lagan Grove, Shannon Lawn                                                                                                                                  | A8          |  |  |  |
| •     | Ashmount Estate                                                                                                                                            | A9          |  |  |  |
| •     | Woodview Terrace, Meelick Park, Kempton Park                                                                                                               | A10         |  |  |  |
|       | The Orchards Estate                                                                                                                                        | A11         |  |  |  |
|       | Meadowbrook Estate, Glanmire                                                                                                                               | A12         |  |  |  |
|       | Churchfield Way Upper, Churchfield Green, Ascension<br>Heights, Churchfield Avenue                                                                         | A13         |  |  |  |
|       | Dunmore Gardens                                                                                                                                            | A42         |  |  |  |
|       | Buxton Hill                                                                                                                                                | A14         |  |  |  |
| •     | Ardcullen Estate incl. Ardcullen Close, Ardcullen Grove                                                                                                    | A15         |  |  |  |
| Α     | Willow Bank Estate                                                                                                                                         | A16         |  |  |  |
|       | Castle Gardens, Blarney                                                                                                                                    | A17         |  |  |  |
|       | Gurranebraher Avenue, St Ritas Avenue, St Brigids Road, St<br>Philomenas Road, St Vincent Street, Presentation Avenue, St<br>Annes Road, St Anthony's Road | A18         |  |  |  |
|       | The Maples Estate, Mahon                                                                                                                                   | A19         |  |  |  |
|       | Calderwood                                                                                                                                                 | A20         |  |  |  |
|       | Montpellier Road                                                                                                                                           | A21         |  |  |  |
|       | Greenvalley Estate                                                                                                                                         | A22         |  |  |  |
| •     | Broadale Estate                                                                                                                                            | A23         |  |  |  |
|       | Meadowgrove Estate and Convent Road Area                                                                                                                   | A24         |  |  |  |
| •     | Woodview                                                                                                                                                   | A25         |  |  |  |
|       | White Oaks, Harley Court, Westlawn, White Oak Mews                                                                                                         | A26         |  |  |  |
|       | Coolroe Meadows, Ballincollig (excl. the central spine road), incl. Fernwalk, Woodberry, Oldcourt, The Close, The Lawn, The Green, The Vale, The Grove     | A43A        |  |  |  |
|       | Coolroe Meadows, Ballincollig (excl. the central spine road), incl. Fernwalk, Woodberry, Oldcourt, The Close, The Lawn, The Green, The Vale, The Grove     | A43B        |  |  |  |
|       | Eagle Valley                                                                                                                                               | A27         |  |  |  |
|       | Halldene and The Rise                                                                                                                                      | A28         |  |  |  |