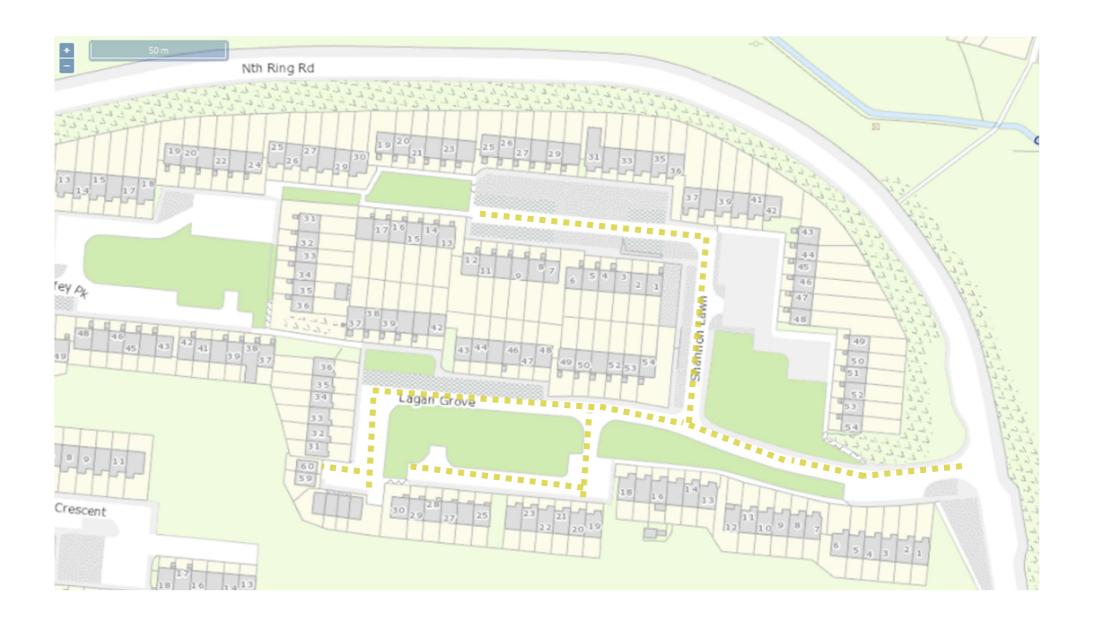

| Location                                                                                       |       | Description                                                                                                                                                                                                     |
|------------------------------------------------------------------------------------------------|-------|-----------------------------------------------------------------------------------------------------------------------------------------------------------------------------------------------------------------|
|                                                                                                | 30.15 | All segments of the Glencree Crescent Estate (L-51103-1 to 4) eastwards and southwards from its junction the Annalee Grove Road (L-51104-4).                                                                    |
| Lagan Grove,<br>Shannon Lawn                                                                   | 30.16 | All segments of the Lagan Grove Estate (L-51107-1 to 4) westwards from its junction with the North Ring Road (R-635).                                                                                           |
|                                                                                                | 30.17 | The Shannon Lawn Road (L-51108-1) from its junction with the Lagan Grove Road (L-51107-1) northwards and westwards to the end of the end of the cul-de-sac.                                                     |
| Ashmount Estate                                                                                | 30.18 | All segments of the Ashmount Court Estate (L-50698-1 to 19) southwards from its junction with Boherboy Road (L-5069).                                                                                           |
|                                                                                                | 30.19 | All segments of Ashmount Estate (L-99025-1 to 7) westwards from its junctions with the Ashmount Court Road (L-50698).                                                                                           |
|                                                                                                | 30.20 | All segments of Ashmount Mews Estate (L-99026-1 to 5) south westwards from its junction with the Ashmount Court Road (L-50698).                                                                                 |
| Woodview<br>Terrace, Meelick<br>Park, Kempton<br>Park                                          | 30.21 | The Woodview Terrace Road (L-99453-1) from its junction with the Ballyhooly Road (R614) southwards to its junction with Woodview Terrace Road (L-99453-3).                                                      |
|                                                                                                | 30.22 | The Woodview Terrace Road (L-99453-3) from its junction with the Woodview Terrace Road (L-99453-3) eastwards to the end of the cul-de-sac.                                                                      |
|                                                                                                | 30.23 | All segments of the Meelick Park Estate (L-50198-1 to 6) westwards from its junction with the Woodview Terrace Road (L-99453-1).                                                                                |
|                                                                                                | 30.24 | All segments of the Kempton Park Estate (L-99210-1 to 5) northwards from its junction with the Meelick Park Road (L-50198).                                                                                     |
| The Orchards<br>Estate,                                                                        | 30.25 | All segments of the The Orchards Estate (L-10314-1 to 5) northwards from its junction with the Middle Glanmire Road (L-1031).                                                                                   |
| Meadowbrook<br>Estate, Glanmire                                                                | 30.26 | All segments of the Meadowbrook Estate (L-7045-0 to 1) northwards from its junction with the road L-3010.                                                                                                       |
| Churchfield Way<br>Upper, Churchfield<br>Green, Ascension<br>Heights,<br>Churchfield<br>Avenue | 30.27 | All segments of Churchfield Way Upper (L-50953-1 to 2) from its junction with Churchfield Road (L-5095) southwards to its junction with Churchfield Avenue (L-1055).                                            |
|                                                                                                | 30.28 | All segments of Churchfield Green (L-10242-1 to 8) westwards from its junction with Churchfield Way Upper (L-50953) and northwards from its junction with Churchfield Avenue (L-1055) and Bakers Road (L-1052). |
|                                                                                                | 30.29 | The Ascension Heights Road (L-10243-1) from its junction with Knocknaheeny Avenue (L-5054) eastwards to its junction with Churchfield Green Road (L-10242).                                                     |