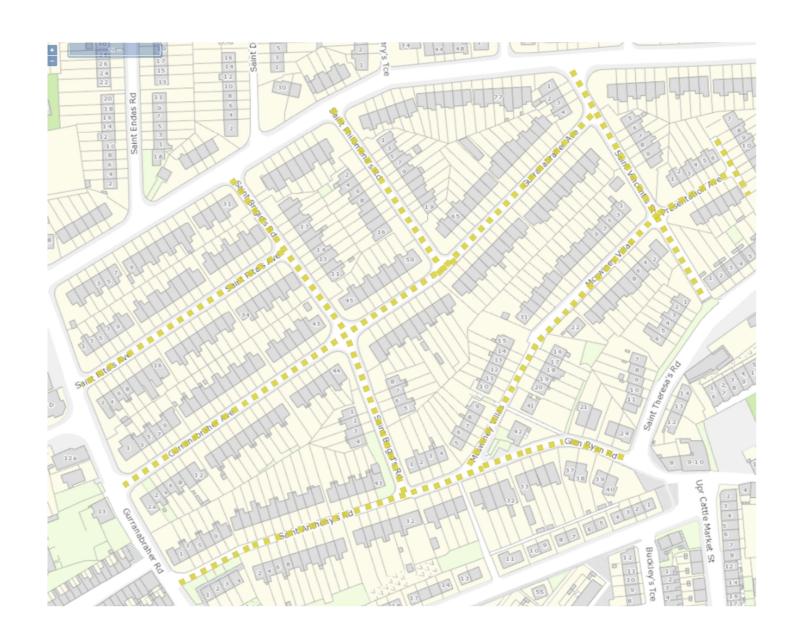

| Location                                                                                                                                              |       | Description                                                                                                                                                                    |
|-------------------------------------------------------------------------------------------------------------------------------------------------------|-------|--------------------------------------------------------------------------------------------------------------------------------------------------------------------------------|
| Dunmore Gardens                                                                                                                                       | 30.30 | All segments of Dunnycove Crescent Road (L-50957-1, -3, and -5) northwards from both of its junctions with the Kilmore Road Lower (L-5211).                                    |
|                                                                                                                                                       | 30.31 | All segments of Dunmore Gardens Road (L-99505-2 and -3) southwards from both its junctions with Dunnycove Crescent Road (L-50957).                                             |
| Buxton Hill                                                                                                                                           | 30.32 | Buxton Hill Road (L-50785-1) from its junction with Sundays Well Road (R-846) northwards to the end of cul-de-sac.                                                             |
| Ardcullen Estate<br>incl. Ardcullen<br>Close, Ardcullen<br>Grove                                                                                      | 30.33 | All segments of the Ardcullen Estate (L-50964-1 to 25) northwards from its junction with the Harbour View Road (L-1021).                                                       |
| Willow Bank<br>Estate                                                                                                                                 | 30.34 | All segments of the Willow Bank Estate (L-6903-0 to 5) westwards from its junction with the Upper Fairhill Road (L-5057).                                                      |
| Castle Gardens,<br>Blarney                                                                                                                            | 30.35 | The Castle Gardens Road (L-6881) from its junction with Station Road (L-2784) eastwards to the end of the cul-de-sac.                                                          |
| Gurranabraher Avenue, St Ritas Avenue, St Brigids Road, St Philomenas Road, St Vincent Street, Presentation Avenue, St. Annes Road, St. Anthonys Road | 30.36 | All segments of the Gurranabraher Avenue Road (L-50794-1 to 3) from its junction with Gurranabraher Road (L-5198) eastwards to its junction with St Vincents Street (L-10238). |
|                                                                                                                                                       | 30.37 | The St Ritas Avenue Road (L-50795) from its junctions with Gurranabraher Road (L-5198) eastwards to its junction with St Brigids Road (L-50797).                               |
|                                                                                                                                                       | 30.38 | All segments of the St Brigids Road (L-50797-1 to 3) from its junctions with Cathedral Road (L-1054) southwards to its junction with St Anthonys Road (L-5249).                |
|                                                                                                                                                       | 30.39 | The St Philomenas Road (L-50796) from its junctions with Cathedral Road (L-1054) southwards to its junction with Gurranabraher Avenue Road (L-50794).                          |
|                                                                                                                                                       | 30.40 | All segments of the St Vincents Street (L-10238-1 to 3) from its junctions with Cathedral Road (L-1054) southwards to end of culde-sac.                                        |
|                                                                                                                                                       | 30.41 | All segments of the Presentation Avenue (L-99312-1 to 3) from its junctions with St Vincents Street (L-10238) eastwards to end of both cul-de-sacs.                            |
|                                                                                                                                                       | 30.42 | The St Annes Road (L-50803) from its junctions with St Anthonys Road (L-5249) north eastwards to its junction with St Vincents Street (L-10238).                               |
|                                                                                                                                                       | 30.43 | All segments of the St Anthonys Road (L-5249-1 to 3) from its junctions with Gurranabraher Road (L-5198) eastwards to its junction with Mary Aikenhead Place (L-10239).        |